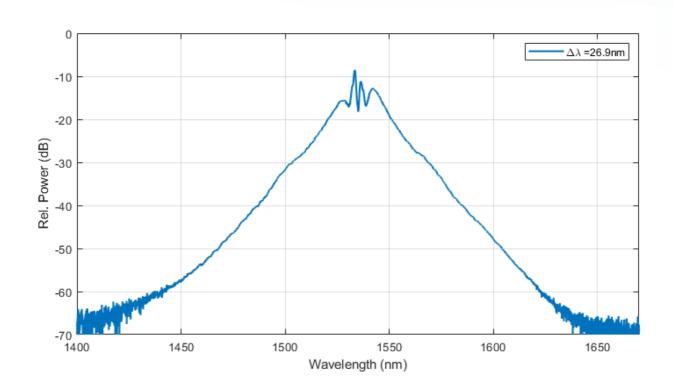

## /Optical Spectrum

#### Spectral Range

1535 +- 2 nm

> 1.5 W

< 100 fs

Timing Jitter: <50 fs [10KHz-10MHz]

Amplitude Noise: <0.5% RMS [24h]

Optical Bandwidth: <27 nm (at -10 dB)

Optical Output: FC/PC connectorized end cap

Synchronization / Connections: Optical Reference / Electrical clock signal