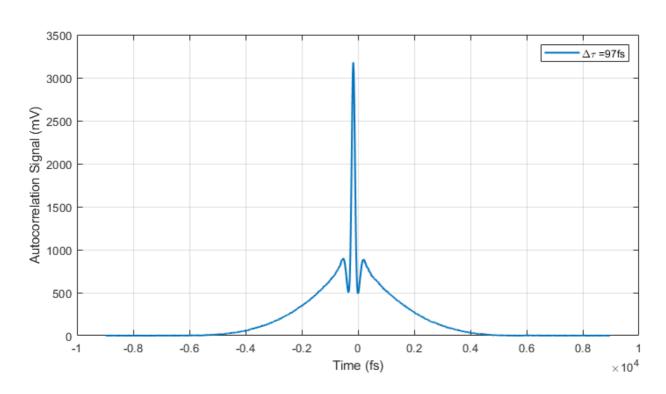

Price Under Request

Shortest Pulse Duration & High Repetition Rate Femtosecond Fiber Laser

An ultra-fast fiber laser comb with GHz range repetition rates, providing more than 1,5 W of average power. Its optical spectrum is centred at 1535nm and delivers pulses shorter than 100fs. Zephyr is the ideal fiber laser for optical communications.



### Repetition Rate

1.25 +/- 0.1 GHz (up to 2.5 GHz under request)

#### Spectral Range

1535 +- 2 nm

#### **Average Power**

> 1.5 W

#### **Pulse Duration**

< 100 fs

### / Applications



Optical Communications



## /Optical Spectrum



### / Autocorrelation Trace





### / Radio Frequency Spectrum



## / High Resolution Optical Spectrum





## / Max Hold Radio Frequency



## /1 GHz pulse train





### /Technical Specifications

| Re | peti | ition | Rate |
|----|------|-------|------|
|    | P    |       |      |

Custom on demand

Spectral Range

Average Power

**Pulse Duration** 

1.25 +- 0.10 GHz

1535 +- 2 nm

> 1.5 W

< 100 fs

Timing Jitter: <50 fs [10KHz-10MHz]

Amplitude Noise: <0.5% RMS [24h]

Optical Bandwidth: <27 nm (at -10 dB)

Optical Output: FC/PC connectorized end cap

Synchronization / Connections: Optical Reference / Electrical clock signal

Spatial Mode: <1.1

Cooling: Integrated peltier + air cooling

Power Requirements: 220 V / 110V - 50/60 Hz

Operating Temperature: 20 - 30 °C

Storage Temperature: 0 - 60 °C

Dimensions: 5