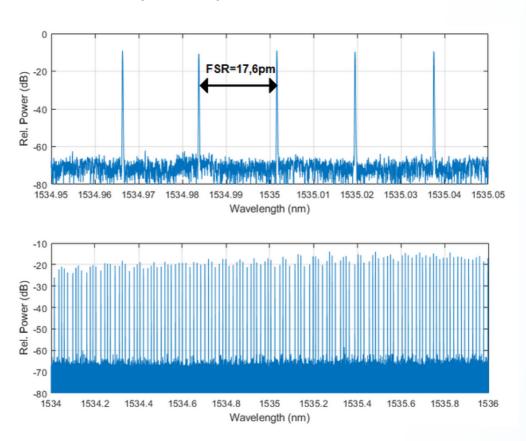

Price Under Request

Shortest Pulse Duration & High Repetition Rate Femtosecond Fiber Laser

An ultra-fast fiber laser comb with GHz range repetition rates, providing more than 1,5 W of average power. Its optical spectrum is centred at 1535nm and delivers pulses shorter than 100fs. Zephyr is the ideal fiber laser for optical communications.



### Repetition Rate

1.25 +/- 0.1 GHz (up to 2.5 GHz under request)

#### Spectral Range

1535 +- 2 nm

#### **Average Power**

> 1.5 W

#### **Pulse Duration**

< 100 fs

### / Applications



Optical Communications



## /Optical Spectrum



### / Autocorrelation Trace





### / Radio Frequency Spectrum



## / High Resolution Optical Spectrum





## / Max Hold Radio Frequency



## /1 GHz pulse train





### /Technical Specifications

| Re | peti | ition | Rate |
|----|------|-------|------|
|    | P    |       |      |

Custom on demand

Spectral Range

Average Power

**Pulse Duration** 

1.25 +- 0.10 GHz

1535 +- 2 nm

> 1.5 W

< 100 fs

Timing Jitter: <50 fs [10KHz-10MHz]

Amplitude Noise: <0.5% RMS [24h]

Optical Bandwidth: <27 nm (at -10 dB)

Optical Output: FC/PC connectorized end cap

Synchronization / Connections: Optical Reference / Electrical clock signal

Spatial Mode: <1.1

Cooling: Integrated peltier + air cooling

Power Requirements: 220 V / 110V - 50/60 Hz

Operating Temperature: 20 - 30 °C

Storage Temperature: 0 - 60 °C

Dimensions: 536x129x208 (WxDxH)



208 mm



129 mm

536 mm



### / Additional informatio