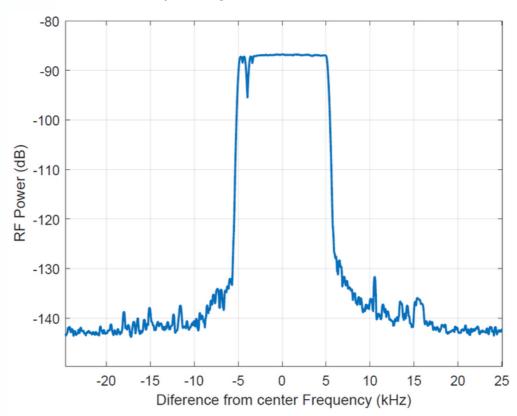

Price Under Request

Shortest Pulse Duration & High Repetition Rate Femtosecond Fiber Laser

An ultra-fast fiber laser comb with GHz range repetition rates, providing more than 1,5 W of average power. Its optical spectrum is centred at 1535nm and delivers pulses shorter than 100fs. Zephyr is the ideal fiber laser for optical communications.



### Repetition Rate

1.25 +/- 0.1 GHz (up to 2.5 GHz under request)

#### Spectral Range

1535 +- 2 nm

#### **Average Power**

> 1.5 W

#### **Pulse Duration**

< 100 fs

### / Applications



Optical Communications



## /Optical Spectrum



### / Autocorrelation Trace





### / Radio Frequency Spectrum



## / High Resolution Optical Spectrum





## / Max Hold Radio Frequency



## /1 GHz pulse train





### /Technical Specifications

| Re | peti | ition | Rate |
|----|------|-------|------|
|    | P    |       |      |

Custom on demand

Spectral Range

Average Power

**Pulse Duration** 

1.25 +- 0.10 GHz

1535 +- 2 nm

> 1.5 W

< 100 fs

Timing Jitter: <50 fs [10KHz-10MHz]

Amplitude Noise: <0.5% RMS [24h]

Optical Bandwidth: <27 nm (at -10 dB)

Optical Output: FC/PC connectorized end cap

Synchronization / Connections: Optical Reference / Electrical clock signal

Spatial Mode: <1.1

Cooling: Integrated peltier + air cooling

Power Requirements: 220 V / 110V - 50/60 Hz

Operating Temperature: 20 - 30 °C

Storage Temperature: 0 - 60 °C

Dimensions: 536x129x208 (WxDxH)



208 mm



129 mm

536 mm



### / Additional information



#### Laser Security:

This pro