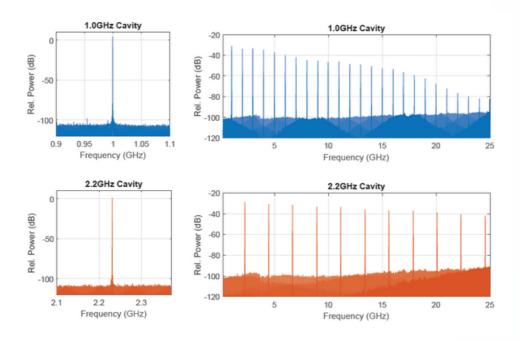

Price Under Request

Shortest Pulse Duration & High Repetition Rate Femtosecond Fiber Laser

An ultra-fast fiber laser comb with GHz range repetition rates, providing more than 1,5 W of average power. Its optical spectrum is centred at 1535nm and delivers pulses shorter than 100fs. Zephyr is the ideal fiber laser for optical communications.



### Repetition Rate

1.25 +/- 0.1 GHz (up to 2.5 GHz under request)

#### Spectral Range

1535 +- 2 nm

#### **Average Power**

> 1.5 W

#### **Pulse Duration**

< 100 fs

### / Applications



Optical Communications



## /Optical Spectrum



### / Autocorrelation Trace





### / Radio Frequency Spectrum



## / High Resolution Optical Spectrum





## / Max Hold Radio Frequency



## /1 GHz pulse train





### /Technical Specifications

| Re | peti | ition | Rate |
|----|------|-------|------|
|    | P    |       |      |

Custom on demand

Spectral Range

Average Power

**Pulse Duration** 

1.25 +- 0.10 GHz

1535 +- 2 nm

> 1.5 W

< 100 fs

Timing Jitter: <50 fs [10KHz-10MHz]

Amplitude Noise: <0.5% RMS [24h]

Optical Bandwidth: <27 nm (at -10 dB)

Optical Output: FC/PC connectorized end cap

Synchronization / Connections: Optical Reference / Electrical clock signal

Spatial Mode: <1.1

Cooling: Integrated peltier + air cooling

Power Requirements: 220 V / 110V - 50/60 Hz

Operating Temperature: 20 - 30 °C

Storage Temperature: 0 - 60 °C

Dimensions: 536x129x208 (WxDxH)



208 mm



129