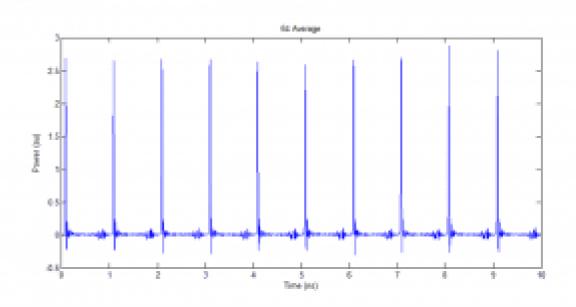

Price Under Request

Shortest Pulse Duration & High Repetition Rate Femtosecond Fiber Laser

An ultra-fast fiber laser comb with GHz range repetition rates, providing more than 1,5 W of average power. Its optical spectrum is centred at 1535nm and delivers pulses shorter than 100fs. Zephyr is the ideal fiber laser for optical communications.



### Repetition Rate

1.25 +/- 0.1 GHz (up to 2.5 GHz under request)

#### Spectral Range

1535 +- 2 nm

#### **Average Power**

> 1.5 W

#### **Pulse Duration**

< 100 fs

### / Applications



Optical Communications



## /Optical Spectrum



### / Autocorrelation Trace





### / Radio Frequency Spectrum



## / High Resolution Optical Spectrum





## / Max Hold Radio Frequency



## /1 GHz pulse train





### /Technical Specifications

| Re | peti | ition | Rate |
|----|------|-------|------|
|    | P    |       |      |

Custom on demand

Spectral Range

Average Power

**Pulse Duration** 

1.25 +- 0.10 GHz

1535 +- 2 nm

> 1.5 W

< 100 fs

Timing Jitter: <50 fs [10KHz-10MHz]

Amplitude Noise: <0.5% RMS [24h]

Optical Bandwidth: <27 nm (at -10 dB)

Optical Output: FC/PC connectorized end cap

Synchronization / Connections: Optical Reference / Electrical clock signal

Spatial Mode: <1.1

Cooling: Integrated peltier + air cooling

Power Requirements: 220 V / 110V - 50/60 Hz

Operating Temperature: 20 - 30 °C

Storage Temperature: 0 - 60 °C

Dimensions: 536x129x208 (WxDxH)



208 mm



129 mm

536 mm



### / Additional information



#### Laser Security:

This product is a Class 4 laser.