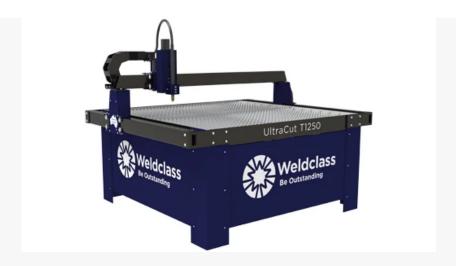

#### UltraCut T1250 1.2x1.2m

- Priced from \$30,000 (or \$22 / day on finance)\*
- 1220 x 1220mm cutting area
- Water bed included
- Ideal for smaller workshops, training, artwork, etc

**GET A FORMAL QUOTE »** 

MORE INFO & FEATURES »