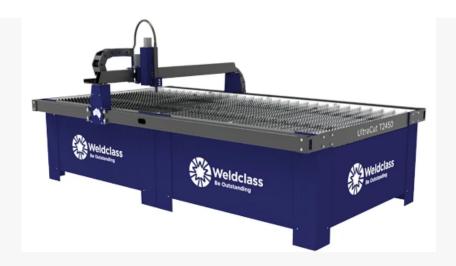

### UltraCut T2450 1.2x2.4m

- Priced from \$36,000 (or \$25 / day on finance)\*
- 1220 x 2440mm cutting area, to fit full-size "4x8ft" sheets
- Flat bed design for easy material loading
- · Water bed included

**GET A FORMAL QUOTE »** 

MORE INFO & FEATURES »