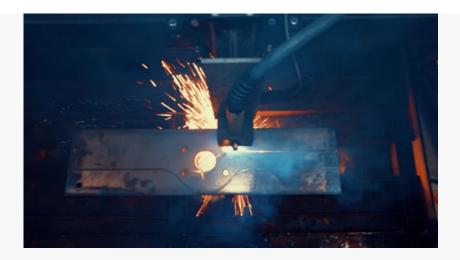

## **Plate Thickness Capacity**

Cutting capacity will depend on which plasma cutter you chose. We offer various models for use with UltraCut tables, the largest being the Powermax 125 which will comfortably cut & pierce up to 25mm steel.

(Note that in CNC applications, most cutting starts with piercing rather than edge start. Whilst the Powermax 125 will cut up to 38mm steel with edge-start cutting, pierce capacity is 25mm.)

In terms of weight capacity, UltraCut tables are built to easily support full sheets of up 25mm steel plate.