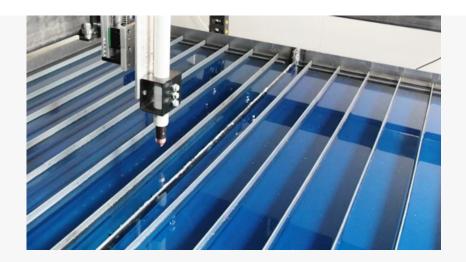

### Waterbed Included

Waterbeds are a very effective way of helping to control fumes when cutting with plasma. Most fumes and fine metal dust are trapped by the water under the plate being cut. This minimises the dust accumulating in your workshop for a healthier and more productive environment. The waterbed also helps cool material being cut which dramatically reduces distortion. Cut items will be significantly cooler and much safer to handle.