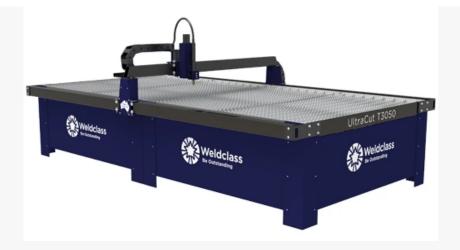

### UltraCut T3050 1.5x3m

- Priced from \$39,000 (or \$27 / day on finance)\*
- 1525 x 3050mm cutting area, to fit full-size "5x10ft" sheets
- Flat bed design for easy material loading
- Water bed included

**GET A FORMAL QUOTE »** 

MORE INFO & FEATURES »