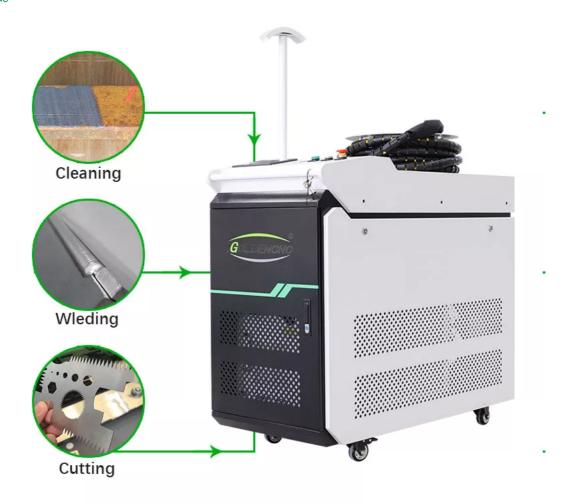

#### Three-in-one Handheld Portable All-in-one Machine

This product combines welding/cleaning and cutting functions into one, providing the market with a more efficient and flexible solution. This product is an innovative product that is lightweight, portable, easy to operate, economical and smart.

#### Three-in-one Handheld Portable All-in-one Machine Description:

> Functional application: It can be switched between welding, cutting and cleaning.

For common materials and thicknesses, the system comes with a process parameter library.

For different application scenarios, the corresponding nozzle nozzles can be easily and quickly replaced, plug and play, making tedious processing easier and higher processing efficiency.

The following picture is the physical picture of the iGM-CW portable handheld laser machine (the specific appearance is subject to the actual shipment):