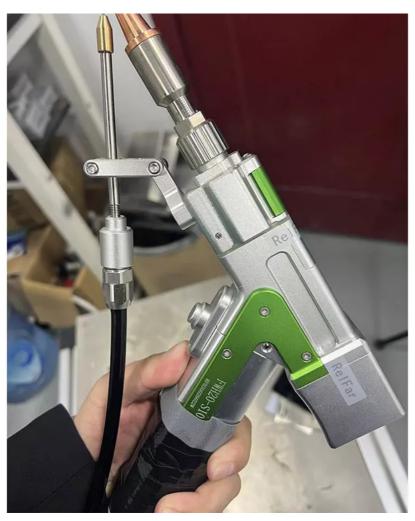

Three-in-one handheld laser head

&nbsp ∨

#### 

The hand-held laser head is simple in appearance, small and light, and can be used by hand for a long time. The integrated design of buttons and handles is simple and easy to use. The built-in scanning system adopts a small high-speed motor and drive. The main body is integrally processed and formed, which is sturdy and dust-proof, stable and durable. It can be switched between cleaning and cutting according to different scenarios, which is convenient and easy to operate.