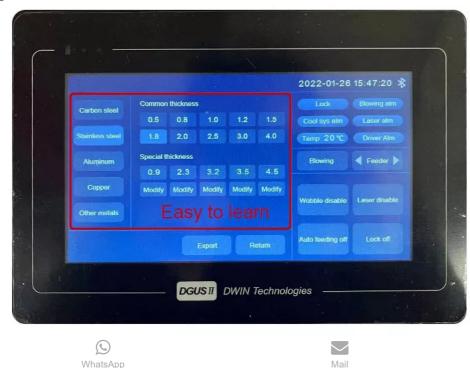

#### Standard process library

For common materials and thicknesses, the system has its own process parameter library, which makes the tedious processing easier and the processing efficiency is higher.

 $\equiv$ 