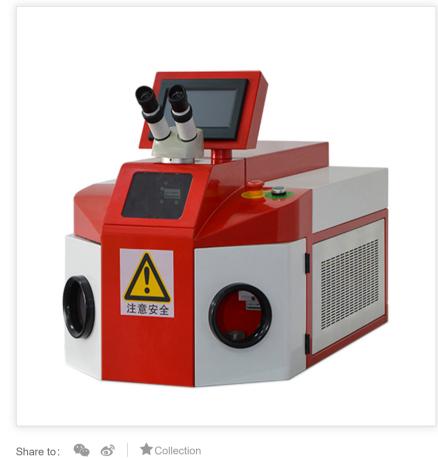

### Tabletop jewelry welding machine

Equipment model: NL-W100

### **Product description:**

Desktop jewelry laser spot welding machine is a laser equipment used for metal welding in the jewelry industry. It is mainly used for welding holes of gold and silver jewelry, spot welding sand eye and repair. It has the advantages of high precision, low loss and super fast welding. Laser deposition welding, laser high heat energy and concentrated fixed-point welding technology, surface heat of surface heat. Through transmitting and guiding the internal diffusion, the workpiece is melted by controlling the parameters of the width, energy, peak power and repetition frequency of the laser pulse, and the specific molten pool is formed. Because of its unique advantages, it is widely used in gold and silver jewelry processing and welding of small parts.