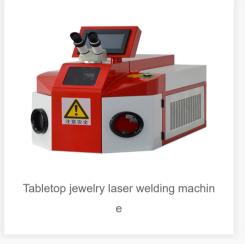

# Tabletop jewelry laser welding machine Hotline: 0755-27595962 Online consulting Manufacturer's strength Quality assurance Effective warranty

Product details

Specification parameter

Industry application

### Tabletop jewelry welding machine

Equipment model: NL-W100

### **Product description:**

Desktop jewelry laser spot welding machine is a laser equipment used for metal welding in the jewelry industry. It is mainly used for welding holes of gold and silver jewelry, spot welding sand eye and repair. It has the advantages of high precision, low loss and super fast welding. Laser deposition welding, laser high heat energy and concentrated fixed-point welding technology, surface heat of surface heat. Through transmitting and guiding the internal diffusion, the workpiece is melted by controlling the parameters of the width, energy, peak power and repetition frequency of the laser pulse, and the specific molten pool is formed. Because of its unique advantages, it is widely used in gold and silver jewelry processing and welding of small parts.