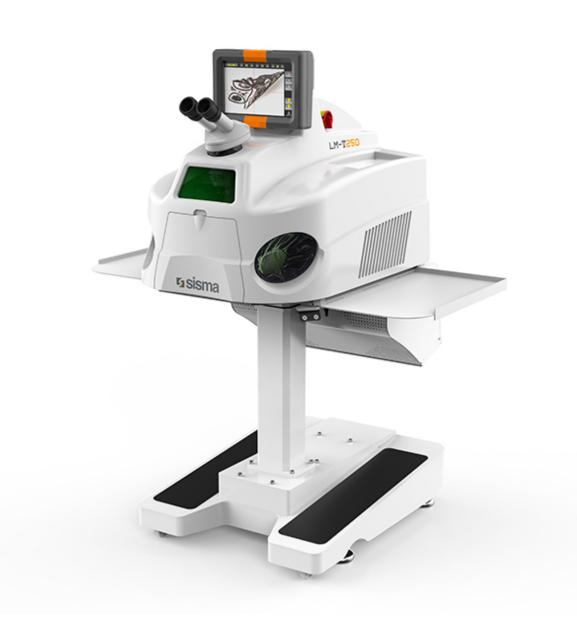

## **sisma**

LM-T 250

SISMA / LASER SYSTEMS

#### LM-T 250 - SISMA

Standalone system with wheeled, height-adjustable base, it is characterized by an advanced cooling system that allows to operate in any work space. Equipped with an opening bottom that enables to work on big objects and removable trays, it is available also in the LM-T version with both microscope and coaxial camera.