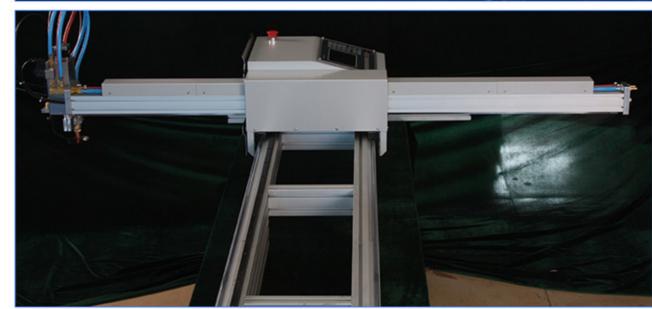

#### single phase 220V portable cnc plasma gas cutting machine 1500\*3000mm

- 1.Machine body adopts industrial aluminum, which possesses high intensity and rigidity.
- 2.Y axis guide adopts high precision linear guide to ensure the precision.
- 3. It adopts high precision stepper motor with biaxial core guide vertically and horizontally. The gear is of high precision, and the whole transmission is realized through the action of gear and gear rack.
- 4. The gear rack is made of special alloy steel which meet the standard of 7grades after high finishing, thermal treatment, and refinishing. All these process ensure the transmission of high precision and long life.
- 5. Compatibility of the domestic plasma and foreign-brand plasma.

#### **Product Parameters**

single phase 220V portable cnc plasma cutting machine 1500\*3000mm

| single phase 2200 portar | ne che piasma cutting machine 1900 3000mm           |
|--------------------------|-----------------------------------------------------|
| Name                     | small portable CNC cutting machine                  |
| Input voltage            | single phase 220V, 50/60Hz                          |
| Power                    | 200W                                                |
| Effective cutting width  | 1500mm, 1800mm, 2000mm, can be customized           |
| Efective cutting length  | 3000mm, 6000mm, can be customized                   |
| CNC controller           | Starfire SF-2100S or Fangling F2100B 7.0 inch LCD   |
| THC                      | Fangling F1621 auto torch height control for plasma |
| Plasma Cutting thickness | 2-25mm,depends on plasma source                     |
| Flame cutting thickness  | 6-120mm                                             |
| Plasma cutting speed     | 0-6000mm/min                                        |
| Flame cutting speed      | 0-700mm/min                                         |
| Drive motor              | Step motor                                          |
| Drive mode               | Single side drive                                   |
| Rail for Y axis          | HIWIN linear rail                                   |
| Rail for X axis          | High speed two-axis rail                            |
| Lifter quantity          | 1 pc,support both plasma and flame                  |
| Lifting range            | up to 100mm                                         |
| Nest software            | FastCAM/StarCAM/HiNest                              |
| Plasma source(optional)  | CHINA HUAYUAN or MISNCO 100A,120A,200A,300A,400A    |
|                          |                                                     |

#### Product detail show