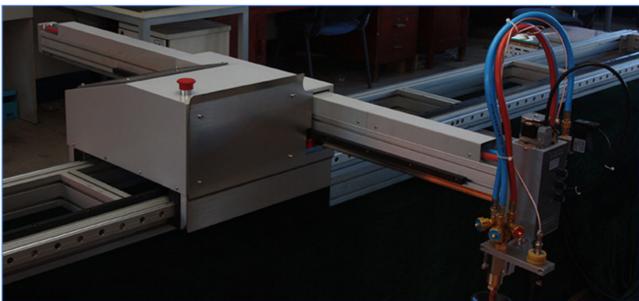

#### single phase 220V portable cnc plasma gas cutting machine 1500\*3000mm

- 1.Machine body adopts industrial aluminum, which possesses high intensity and rigidity.
- 2.Y axis guide adopts high precision linear guide to ensure the precision.
- 3. It adopts high precision stepper motor with biaxial core guide vertically and horizontally. The gear is of high precision, and the whole transmission is realized through the action of gear and gear rack.
- 4. The gear rack is made of special alloy steel which meet the standard of 7grades after high finishing, thermal treatment, and refinishing. All these process ensure the transmission of high precision and long life.
- 5. Compatibility of the domestic plasma and foreign-brand plasma.

#### **Product Parameters**

single phase 220V portable cnc plasma cutting machine 1500\*3000mm

| single phase 2200 portar | ne che piasma cutting machine 1900 3000mm           |
|--------------------------|-----------------------------------------------------|
| Name                     | small portable CNC cutting machine                  |
| Input voltage            | single phase 220V, 50/60Hz                          |
| Power                    | 200W                                                |
| Effective cutting width  | 1500mm, 1800mm, 2000mm, can be customized           |
| Efective cutting length  | 3000mm, 6000mm, can be customized                   |
| CNC controller           | Starfire SF-2100S or Fangling F2100B 7.0 inch LCD   |
| THC                      | Fangling F1621 auto torch height control for plasma |
| Plasma Cutting thickness | 2-25mm,depends on plasma source                     |
| Flame cutting thickness  | 6-120mm                                             |
| Plasma cutting speed     | 0-6000mm/min                                        |
| Flame cutting speed      | 0-700mm/min                                         |
| Drive motor              | Step motor                                          |
| Drive mode               | Single side drive                                   |
| Rail for Y axis          | HIWIN linear rail                                   |
| Rail for X axis          | High speed two-axis rail                            |
| Lifter quantity          | 1 pc,support both plasma and flame                  |
| Lifting range            | up to 100mm                                         |
| Nest software            | FastCAM/StarCAM/HiNest                              |
| Plasma source(optional)  | CHINA HUAYUAN or MISNCO 100A,120A,200A,300A,400A    |
|                          |                                                     |

#### Product detail show