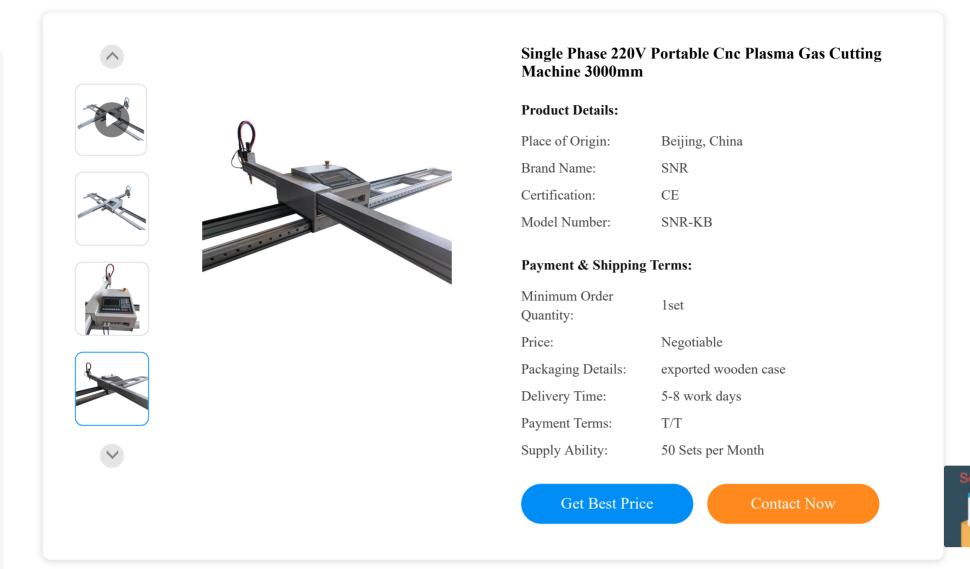

#### single phase 220V portable cnc plasma gas cutting machine 1500\*3000mm

- 1.Machine body adopts industrial aluminum, which possesses high intensity and rigidity.
- 2.Y axis guide adopts high precision linear guide to ensure the precision.
- 3. It adopts high precision stepper motor with biaxial core guide vertically and horizontally. The gear is of high precision, and the whole transmission is realized through the action of gear and gear rack.
- 4. The gear rack is made of special alloy steel which meet the standard of 7grades after high finishing, thermal treatment, and refinishing. All these process ensure the transmission of high precision and long life.
- 5. Compatibility of the domestic plasma and foreign-brand plasma.

#### **Product Parameters**

single phase 220V portable cnc plasma cutting machine 1500\*3000mm

| single phase 2200 portar | ne che piasma cutting machine 1900 3000mm           |
|--------------------------|-----------------------------------------------------|
| Name                     | small portable CNC cutting machine                  |
| Input voltage            | single phase 220V, 50/60Hz                          |
| Power                    | 200W                                                |
| Effective cutting width  | 1500mm, 1800mm, 2000mm, can be customized           |
| Efective cutting length  | 3000mm, 6000mm, can be customized                   |
| CNC controller           | Starfire SF-2100S or Fangling F2100B 7.0 inch LCD   |
| THC                      | Fangling F1621 auto torch height control for plasma |
| Plasma Cutting thickness | 2-25mm,depends on plasma source                     |
| Flame cutting thickness  | 6-120mm                                             |
| Plasma cutting speed     | 0-6000mm/min                                        |
| Flame cutting speed      | 0-700mm/min                                         |
| Drive motor              | Step motor                                          |
| Drive mode               | Single side drive                                   |
| Rail for Y axis          | HIWIN linear rail                                   |
| Rail for X axis          | High speed two-axis rail                            |
| Lifter quantity          | 1 pc,support both plasma and flame                  |
| Lifting range            | up to 100mm                                         |
| Nest software            | FastCAM/StarCAM/HiNest                              |
| Plasma source(optional)  | CHINA HUAYUAN or MISNCO 100A,120A,200A,300A,400A    |
|                          |                                                     |