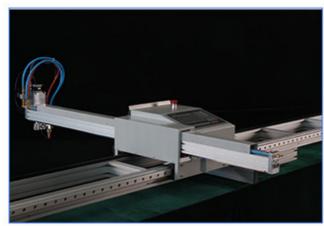

#### single phase 220V portable cnc plasma gas cutting machine 1500\*3000mm

- 1.Machine body adopts industrial aluminum, which possesses high intensity and rigidity.
- 2.Y axis guide adopts high precision linear guide to ensure the precision.
- 3. It adopts high precision stepper motor with biaxial core guide vertically and horizontally. The gear is of high precision, and the whole transmission is realized through the action of gear and gear rack.
- 4. The gear rack is made of special alloy steel which meet the standard of 7grades after high finishing, thermal treatment, and refinishing. All these process ensure the transmission of high precision and long life.
- 5. Compatibility of the domestic plasma and foreign-brand plasma.

#### **Product Parameters**

single phase 220V portable cnc plasma cutting machine 1500\*3000mm

| single phase 2200 portar | ne che piasma cutting machine 1900 3000mm           |
|--------------------------|-----------------------------------------------------|
| Name                     | small portable CNC cutting machine                  |
| Input voltage            | single phase 220V, 50/60Hz                          |
| Power                    | 200W                                                |
| Effective cutting width  | 1500mm, 1800mm, 2000mm, can be customized           |
| Efective cutting length  | 3000mm, 6000mm, can be customized                   |
| CNC controller           | Starfire SF-2100S or Fangling F2100B 7.0 inch LCD   |
| THC                      | Fangling F1621 auto torch height control for plasma |
| Plasma Cutting thickness | 2-25mm,depends on plasma source                     |
| Flame cutting thickness  | 6-120mm                                             |
| Plasma cutting speed     | 0-6000mm/min                                        |
| Flame cutting speed      | 0-700mm/min                                         |
| Drive motor              | Step motor                                          |
| Drive mode               | Single side drive                                   |
| Rail for Y axis          | HIWIN linear rail                                   |
| Rail for X axis          | High speed two-axis rail                            |
| Lifter quantity          | 1 pc,support both plasma and flame                  |
| Lifting range            | up to 100mm                                         |
| Nest software            | FastCAM/StarCAM/HiNest                              |
| Plasma source(optional)  | CHINA HUAYUAN or MISNCO 100A,120A,200A,300A,400A    |
|                          |                                                     |