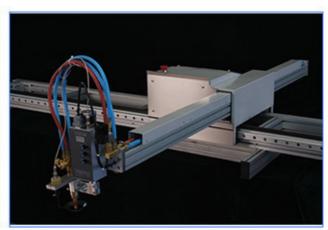

#### single phase 220V portable cnc plasma gas cutting machine 1500\*3000mm

- 1.Machine body adopts industrial aluminum, which possesses high intensity and rigidity.
- 2.Y axis guide adopts high precision linear guide to ensure the precision.
- 3. It adopts high precision stepper motor with biaxial core guide vertically and horizontally. The gear is of high precision, and the whole transmission is realized through the action of gear and gear rack.
- 4. The gear rack is made of special alloy steel which meet the standard of 7grades after high finishing, thermal treatment, and refinishing. All these process ensure the transmission of high precision and long life.
- 5. Compatibility of the domestic plasma and foreign-brand plasma.

#### **Product Parameters**

single phase 220V portable cnc plasma cutting machine 1500\*3000mm

| single phase 2200 portar | ne che piasma cutting machine 1900 3000mm           |
|--------------------------|-----------------------------------------------------|
| Name                     | small portable CNC cutting machine                  |
| Input voltage            | single phase 220V, 50/60Hz                          |
| Power                    | 200W                                                |
| Effective cutting width  | 1500mm, 1800mm, 2000mm, can be customized           |
| Efective cutting length  | 3000mm, 6000mm, can be customized                   |
| CNC controller           | Starfire SF-2100S or Fangling F2100B 7.0 inch LCD   |
| THC                      | Fangling F1621 auto torch height control for plasma |
| Plasma Cutting thickness | 2-25mm,depends on plasma source                     |
| Flame cutting thickness  | 6-120mm                                             |
| Plasma cutting speed     | 0-6000mm/min                                        |
| Flame cutting speed      | 0-700mm/min                                         |
| Drive motor              | Step motor                                          |
| Drive mode               | Single side drive                                   |
| Rail for Y axis          | HIWIN linear rail                                   |
| Rail for X axis          | High speed two-axis rail                            |
| Lifter quantity          | 1 pc,support both plasma and flame                  |
| Lifting range            | up to 100mm                                         |
| Nest software            | FastCAM/StarCAM/HiNest                              |
| Plasma source(optional)  | CHINA HUAYUAN or MISNCO 100A,120A,200A,300A,400A    |
|                          |                                                     |