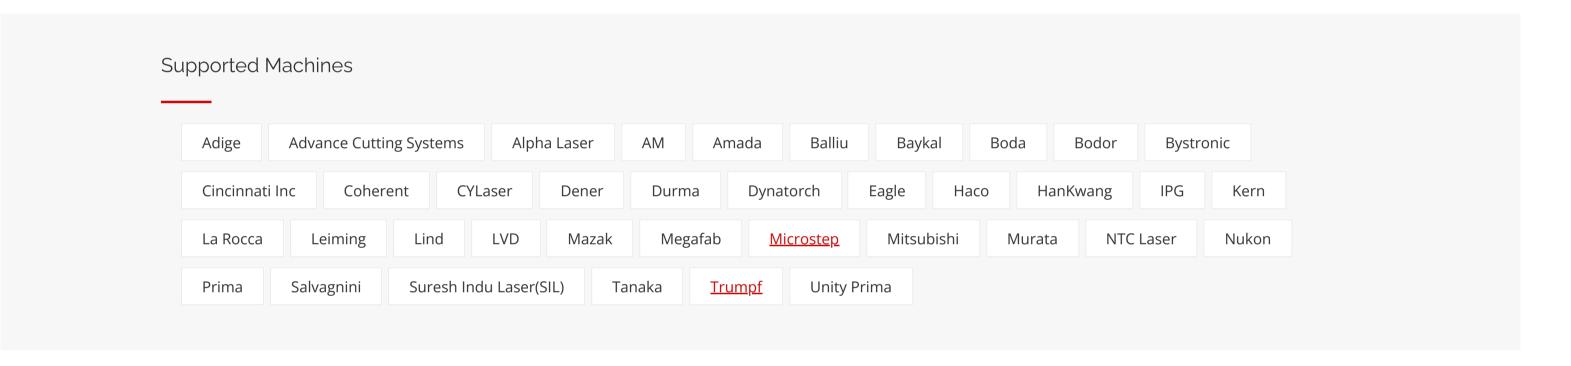

Knife

Punch Combination

Multi Process

Press Brake

To get the results you were promised, machines can't simply be run "as-usual." Industry front-runners and machine manufacturers trust SigmaNEST to achieve optimal performance. SigmaNEST laser cutting software was created through years of targeted research and development with nesting and NC programming. We support all different types of lasers, from fiber and CO<sub>2</sub> to tube or combination machines.