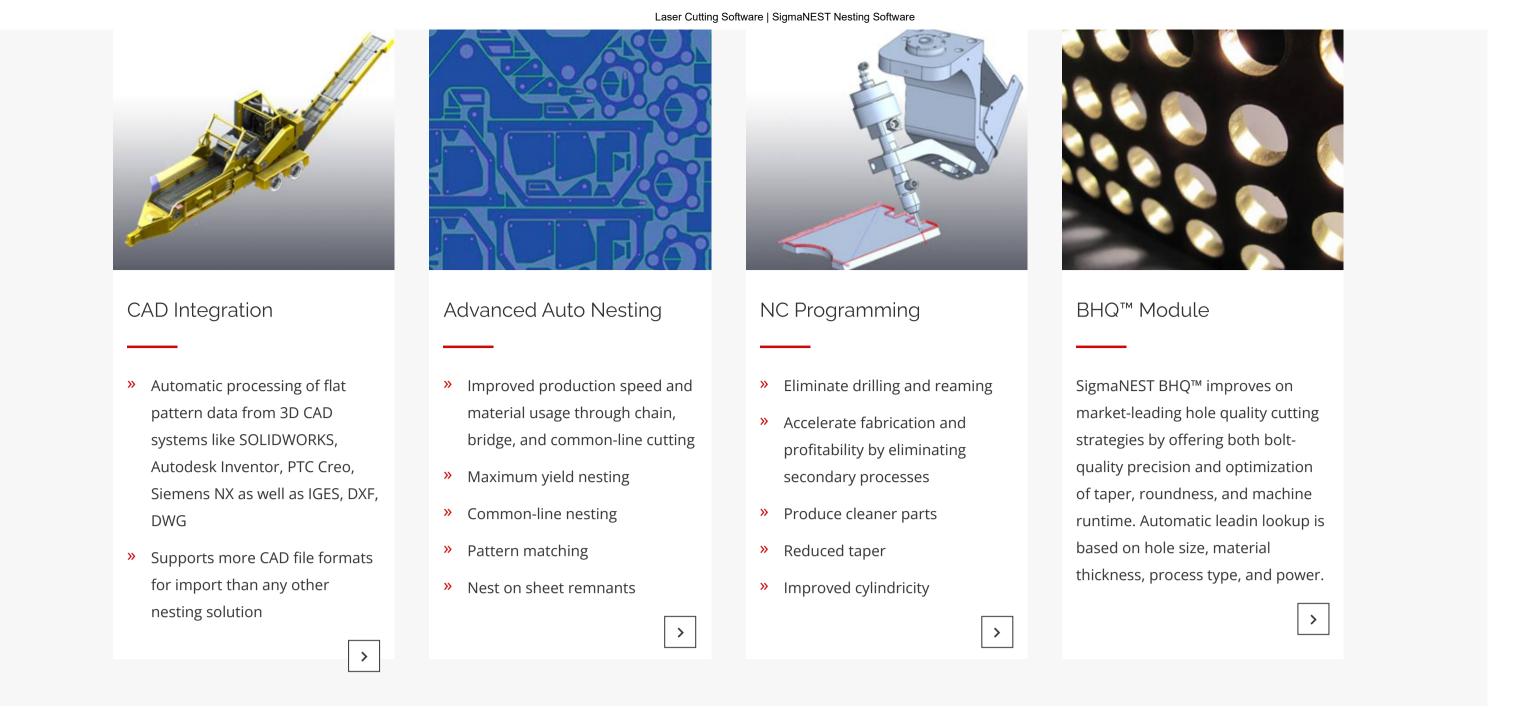

Knife

Punch Combination

Multi Process

Press Brake

To get the results you were promised, machines can't simply be run "as-usual." Industry front-runners and machine manufacturers trust SigmaNEST to achieve optimal performance. SigmaNEST laser cutting software was created through years of targeted research and development with nesting and NC programming. We support all different types of lasers, from fiber and CO<sub>2</sub> to tube or combination machines.

## Features

- Automatically fillet corners to achieve faster part cut times and improve part handling safety
- Use recessed tabs to speed up your process
- » Support for robotic removal systems

SigmaNEST Newsletter