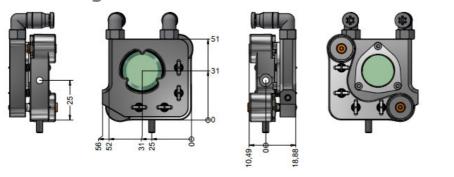

## Optic Retention

- ▶ all mounts are equipped with a bore allowing standard sized optical components to be secured in the mount. The optics are mounted with one stainless steal wave-spring (with three supports) and a solid three point support. M6 x 0.25 fine hex adjusters (adjustment with 2 mm hex key)
- 25.7 / 28.3 / 50.2 mm bore for mounting 1" / 1.5" / 2" optics with 6.35 / 6.35 / 9.5 mm thickness, respectively

## Water Cooling

• the mounts are cooled via M5 threaded water tube connectors; the standard size of the tube connectors allows acceptance of 4 mm (or upon request 6 mm) outer diameter tubes.

## Post Mounting

- ▶ D+G mirror mounts are equipped with (M4) counterbores for post mounting; depending on the post being used (post not included in delivery), the minimum beam height is 50 mm for the 1" and 1.5" version and 60 mm for 2" version.
- vacuum compatibility mounts are optionally available; please contact D+G.