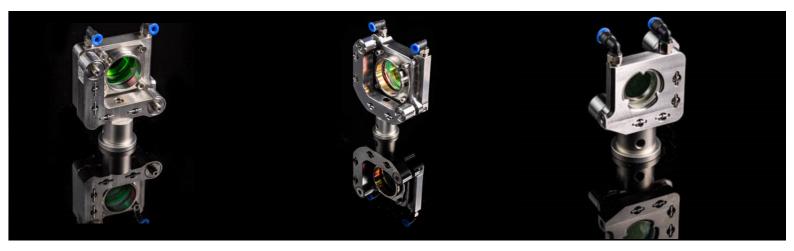

## **XY Adjustable Mirror Mount**

- machined from premium stainless steelwater cooled apertures to protect BBO crystals
- hardened stainless steel plate contacts for durability and smooth movement
- ▶ M6 x 0.25 fine hex adjusters (adjustment with 2 mm hex key)

## Optic Retention

- ▶ all mounts are equipped with a bore allowing standard sized optical components to be secured in the mount. The optics are mounted with one stainless steal wave-spring (with three supports) and a solid three point support. M6 x 0.25 fine hex adjusters (adjustment with 2 mm hex key)
- 25.7 / 28.3 / 50.2 mm bore for mounting 1" / 1.5" / 2" optics with 6.35 / 6.35 / 9.5 mm thickness, respectively

## Water Cooling

• the mounts are cooled via M5 threaded water tube connectors; the standard size of the tube connectors allows acceptance of 4 mm (or upon request 6 mm) outer diameter tubes.

## Post Mounting

- ▶ D+G mirror mounts are equipped with (M4) counterbores for post mounting; depending on the post being used (post not included in delivery), the minimum beam height is 50 mm for the 1" and 1.5" version and 60 mm for 2" version.
- vacuum compatibility mounts are optionally available; please contact D+G.