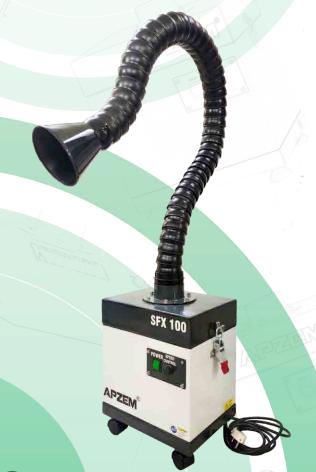

# SOLDERING FUME EXTRACTOR

pzem soldering fume extractors are designed for the fume control from the electronic industries. It is compact and highly productive. It has quiet operation, convenient mobility, and high efficiency. It is specially made for soldering purpose. Apzem soldering fume extractor that absorbs soldering fumes in the air purifies it by passing them through a multi type filtration media.

# **SOLDERING FUME EXTRACTOR**

| Specification              |                                                      |
|----------------------------|------------------------------------------------------|
| MODEL NO                   | SFX100 (SINGLE INLET)                                |
| Rated air flow (CMH/CFM)   | 170/100                                              |
| Vacuum (max)               | 0.5kpa                                               |
| Overall dimensions (LxWxH) | 300 X 250 X 400 mm                                   |
| MOC                        | Plain carbon steel                                   |
| Machine weight             | 11kg                                                 |
| Finish                     | ESD powder coated                                    |
| Power                      | 0.135 kW                                             |
| Input Supply               | single phase , 230V AC , 50Hz                        |
| Cord length                | 3mtrs                                                |
| Noise level                | <50dB                                                |
| Inlet size                 | 82/75 mm                                             |
| Efficiency                 | 99.97% @ 0.3 microns                                 |
| Filter details             |                                                      |
| Stages of filtration       | Pre-Filter<br>Hepa Filter<br>Activated Carbon Filter |
| Filter choke Indication    | Yes. (visual indication)                             |