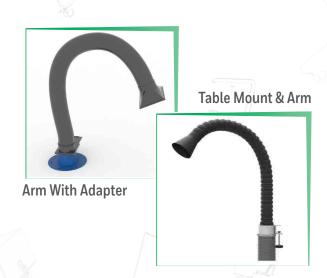

## **Optional Accessories**

| SFX100_1-01 | ESD ARM WITH ARM ADAPTER     |
|-------------|------------------------------|
| SFX100_1-02 | NON-ESD ARM WITH ARM ADAPTER |
| SFX100_1-03 | TABLE MOUNT AND ESD ARM      |
| SFX100_1-04 | TABLE MOUNT AND NON-ESD ARM  |
| SFX100_1-05 | FEXIBLE HOSE                 |