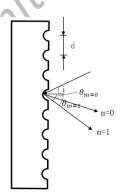

## **Ruled Reflective Diffraction Gratings**

Diffraction grating is a kind of optical glass substrate composed of dense, equidistant parallel lines, and the surface is coated with aluminized reflective film, which can separate white light into various components through diffraction effect. High-quality ruled diffraction gratings can meet almost all diffraction needs, especially when the efficiency requirements are relatively high. Diffraction gratings can be used in a variety of monochromatic research, teaching, and industrial applications. Almost all commercial spectrophotometers use diffraction gratings to select specific wavelengths or scan the entire wavelength region. Customers can select gratings according to size, groove spacing and blaze wavelength. Because the surface of the grating is aluminum film, there is no inventory in advance, but the grating can be quickly copied according to customer requirements.