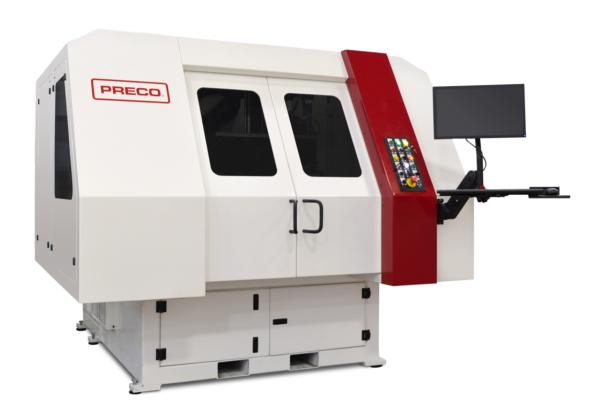

## Fbesk-RO

Multi-Purpose Laser Machine Ivisions)

// Model SL2400

**CAPABILITIES** (HTTPS://WWW.PRECOLLC.COM/CAPABILITIES) **INDUSTRIES** 

(HTTPS://WWW.Precollc.com/divisions) / Laser (https://www.precollc.com/laser) / Laser Processing Equipment (https://www.precollc.com/laser/equipment) / FlexPro

## **High Speed Precision**

The Preco FlexPro® laser system provides the speed of scan head processing with all the versatility of an XY motion system. Now with both scan head and fixedhead processing available on one machine, the FlexPro may be the only laser you ever need.

# Tight tolerances with lots of room.

The Preco FlexPro offers large area laser processing with the tolerances found in small area processing systems. AcuBeam™ controller features such as AcuPower and closed loop power control allow precise laser cutting and laser kiss-cutting over a large area.

FlexPro Laser Converting System

Preco's non-contact laser processing eliminates tool and die fabrication, maintenance and storage costs. Convert any intricate patterns your part requires without burrs or debris left on the cutting edge.