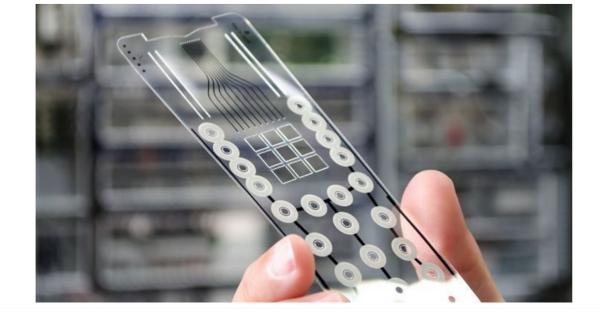

### **Applications**

- Adhesives
- Card Stocks & Paperboard
- Flex Circuits
- Gaskets
- ▶ Labels/PSAs
- Membrane Switches

FlexPro Laser Converting System

Preco's non-contact laser processing eliminates tool and die fabrication, maintenance and storage costs. Convert any intricate patterns your part requires without burrs or debris left on the cutting edge.