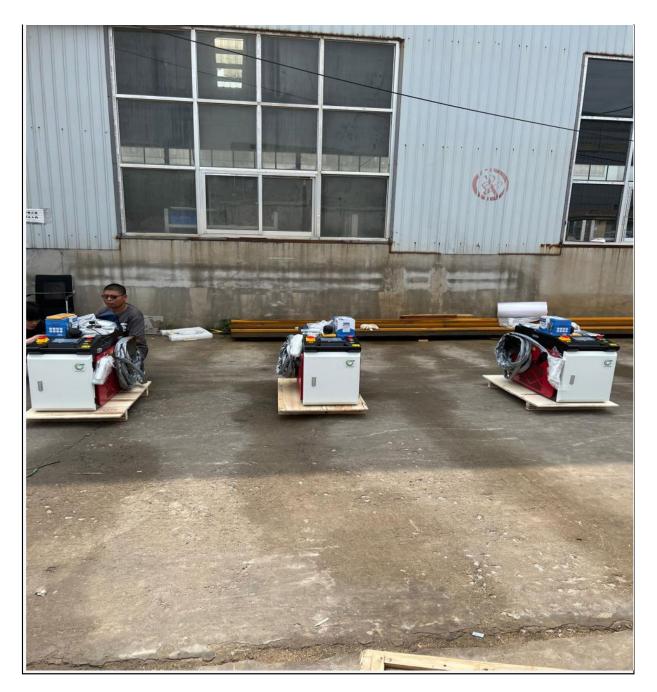

|               |           |
| Total power                  | 5120W/5580W                  | 7120W/7580W   | 8720W     |
| Working model                | Continuous/modulation        |               |           |
| Working environment          | Flat, no vibration and shock |               |           |
| Working humidity (%)         | < 70                         |               |           |
| Operating temperature ( °C ) | 10-40°C                      |               |           |
| Size                         | 890mm*413mm*716mm            |               |           |
| Weight                       | 120kg                        |               |           |
| Packaging display            |                              |               |           |

• Packaging display



• Customer evaluation



## • Certificate

| CERTIFICATE                                                                                                                                                                                                                                                                                                                                                                                                                                                                       |  |  |  |
|-----------------------------------------------------------------------------------------------------------------------------------------------------------------------------------------------------------------------------------------------------------------------------------