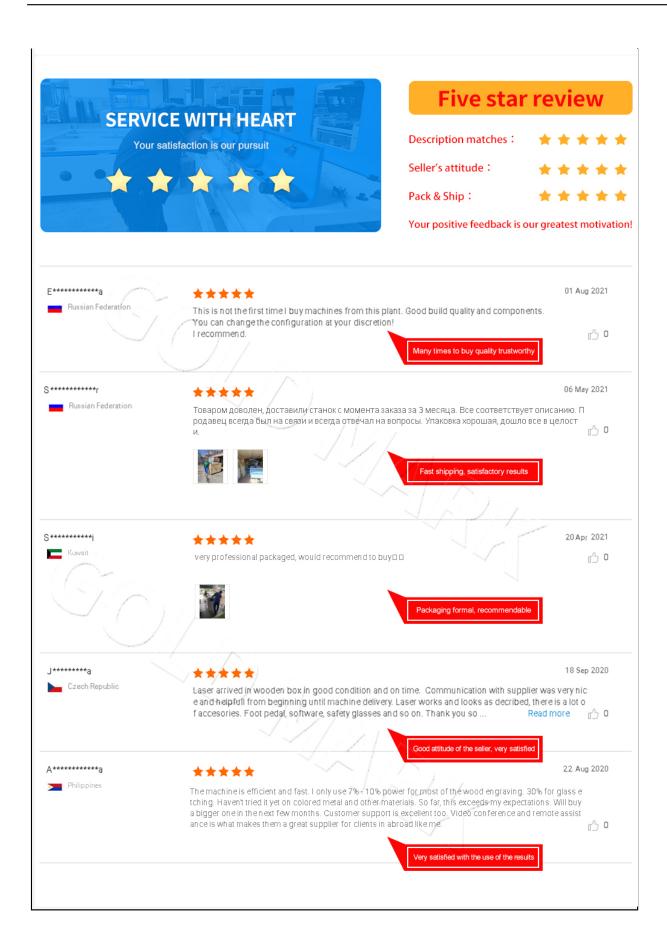

|           |
| Total power                  | 5120W/5580W                  | 7120W/7580W   | 8720W     |
| Working model                | Continuous/modulation        |               |           |
| Working environment          | Flat, no vibration and shock |               |           |
| Working humidity (%)         | < 70                         |               |           |
| Operating temperature ( °C ) | 10-40°C                      |               |           |
| Size                         | 890mm*413mm*716mm            |               |           |
| Weight                       | 120kg                        |               |           |
| Packaging display            |                              |               |           |

• Packaging display



• Customer evaluation



## • Certificate

| CERTIFICATE                                                                                                                                                                                                                                                                                                                                                                                                                                                                       |  |  |  |
|------------------------------------------------------------------------------------------------------------------------------------------------------------------------------------------------------------------------------------------------------------------------------------------------------------