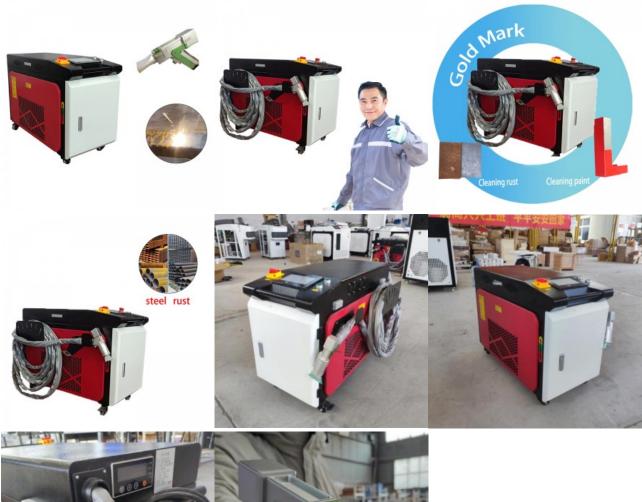

## Portable Handheld Fiber Laser Cleaning Machine

- Product Features
- 1. High power fiber laser
- 2.Non-contact cleaning, no damage to parts
- 3. Achieving different positions, size selective cleaning
- 4.No chemical agents, no consumables, safe and environmental protection
- 5.It's a small chassis design with small footprint, So it's convenient for transportation

6.High cleaning efficiency, good quality and time saving

• Applicable materials

It is mainly used for cleaning aluminum, iron, stainless steel, copper, steel and other metals of the same material, as well as aluminum copper, stainless steel copper and other materials mixed cleaning.

• Applicable industries

It is widely used in shipbuilding, automobile, high-end machine tools and rail industries.

• Sample show

No damage to the mould base material

High efficiency and cost savings

High cleaning quality