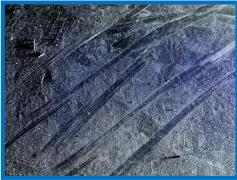

## CRIME SCENE LIGHT OR-GZJ50

The OR-GZJ50 is a tough, lightweight and pocket construction crime scene light, specialized design for providing linear light illumination to identify and recover traces, tire prints, shoe prints evidence.

## **FEATURES**

- \* OR-GZJ50 uses LaserLights technology, brighter than conventional LEDs. 40W light intensity LaserLights system provides and reveals a high contrast evidence prints
- \* Extended running time with a replaceable battery pack.
- \* OR-GZJ50 comes with blue, green, polarizing filter magnetic clip-on filters to enhance the contrast on colored background.
- \* Higher or lower the height of emission output by a Stretchable Front-foot, for flexible far distance illumination distribution.