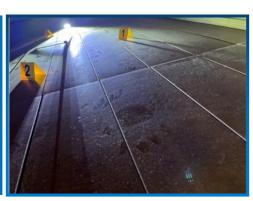

## CRIME SCENE LIGHT OR-GZJ50

The OR-GZJ50 is a tough, lightweight and pocket construction crime scene light, specialized design for providing linear light illumination to identify and recover traces, tire prints, shoe prints evidence.

## **FEATURES**

- \* OR-GZJ50 uses LaserLights technology, brighter than conventional LEDs. 40W light intensity LaserLights system provides and reveals a high contrast evidence prints
- \* Extended running time with a replaceable battery pack.
- \* OR-GZJ50 comes with blue, green, polarizing filter magnetic clip-on filters to enhance the contrast on colored background.
- \* Higher or lower the height of emission output by a Stretchable Front-foot, for flexible far distance illumination distribution.