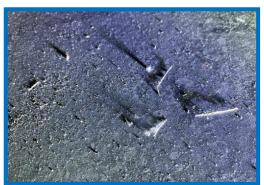

## CRIME SCENE LIGHT OR-GZJ50

The OR-GZJ50 is a tough, lightweight and pocket construction crime scene light, specialized design for providing linear light illumination to identify and recover traces, tire prints, shoe prints evidence.

## **FEATURES**

- \* OR-GZJ50 uses LaserLights technology, brighter than conventional LEDs. 40W light intensity LaserLights system provides and reveals a high contrast evidence prints
- \* Extended running time with a replaceable battery pack.
- \* OR-GZJ50 comes with blue, green, polarizing filter magnetic clip-on filters to enhance the contrast on colored background.
- \* Higher or lower the height of emission output by a Stretchable Front-foot, for flexible far distance illumination distribution.