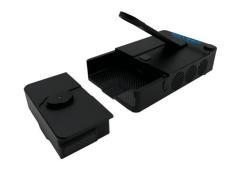

## **FEATURES**

- \* OR-GZJ50 uses LaserLights technology, brighter than conventional LEDs. 40W light intensity LaserLights system provides and reveals a high contrast evidence prints
- \* Extended running time with a replaceable battery pack.
- \* OR-GZJ50 comes with blue, green, polarizing filter magnetic clip-on filters to enhance the contrast on colored background.
- \* Higher or lower the height of emission output by a Stretchable Front-foot, for flexible far distance illumination distribution.

## **SPECIFICATION:**

CONSTANT POWER: ≥ 40W

LIGHT SOURCE: LaserLights Technology

BATTERY: Rechargeable Li-ion batteries. Battery capacity: 5000mAh

Battery running time up to 45 min

CHARGING: TYPE-C charging mode, Low battery indicator.