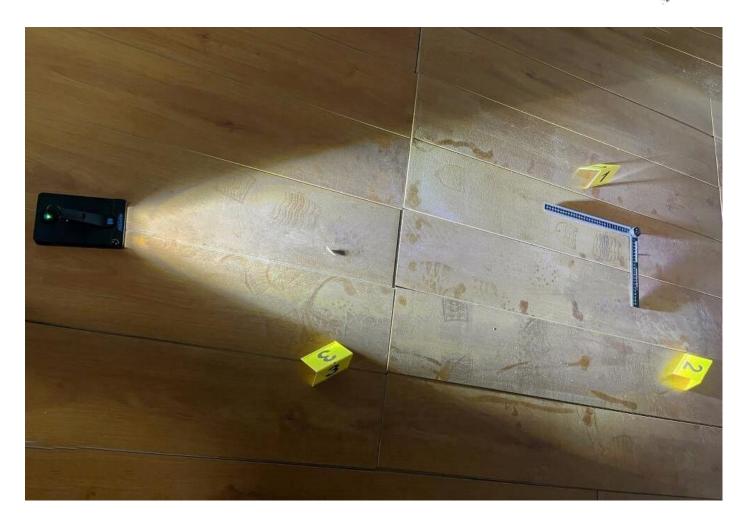

## CRIME SCENE LIGHT OR-GZJ50

The OR-GZJ50 is a tough, lightweight and pocket construction crime scene light, specialized design for providing linear light illumination to identify and recover traces, tire prints, shoe prints evidence.

## **FEATURES**

- \* OR-GZJ50 uses LaserLights technology, brighter than conventional LEDs. 40W light intensity LaserLights system provides and reveals a high contrast evidence prints
- \* Extended running time with a replaceable battery pack.
- \* OR-GZJ50 comes with blue, green, polarizing filter magnetic clip-on filters to enhance the contrast on colored background.
- \* Higher or lower the height of emission output by a Stretchable Front-foot, for flexible far distance illumination distribution.