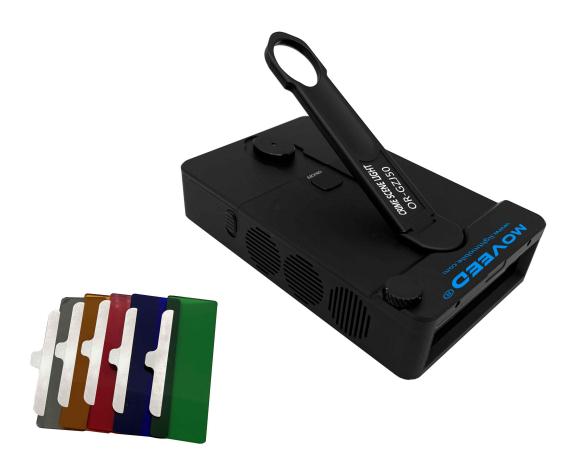

## **FEATURES**

- \* OR-GZJ50 uses LaserLights technology, brighter than conventional LEDs. 40W light intensity LaserLights system provides and reveals a high contrast evidence prints
- \* Extended running time with a replaceable battery pack.
- \* OR-GZJ50 comes with blue, green, polarizing filter magnetic clip-on filters to enhance the contrast on colored background.
- \* Higher or lower the height of emission output by a Stretchable Front-foot, for flexible far distance illumination distribution.

## **SPECIFICATION:**

CONSTANT POWER: ≥ 40W

LIGHT SOURCE: LaserLights Technology

BATTERY: Rechargeable Li-ion batteries. Battery capacity: 5000mAh

Battery running time up to 45 min

CHARGING: TYPE-C charging mode, Low battery indicator.