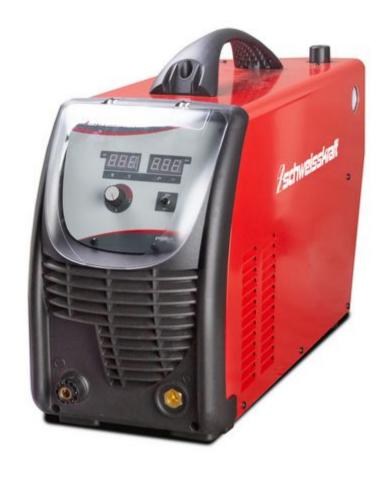

# **CRAFT-CUT 63**

Compact, economical and efficient

**1.779,00** EUR excl. Tax / pc(s).

**2.117,01** EUR incl. 19% Tax / pc(s).

Prices are recommended retail prices. Retailer prices may vary.

Art.-No. **1075064** 

# Description

- Suitable for use on generator e.g. in company workshops, harbors, chemical plants, schools, metalworking, on construction sites, ships or for farmers
- For stainless steel, aluminum, steel, non-ferrous metals also with painted surface
- From thin sheets to heavy plates
- Perforated sheet metal function: Perforated sheets can be cut quickly and easily thanks to the pilot arc
- Pilot ARC controller: The set welding current is released only after the arc has been ignited