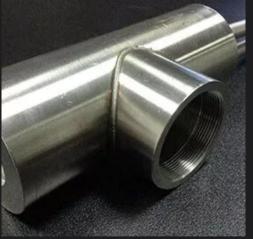

### **Application & welding samples**

Favored by fabricators of precision processing, medical equipment, electronics, battery aluminum shells, connectors, hardware accessories, kettles, sinks, clock precision parts, automobiles, this handheld laser welder fits for welding of thin metals and welds stainless steel, aluminum, copper, and other metals effortlessly.