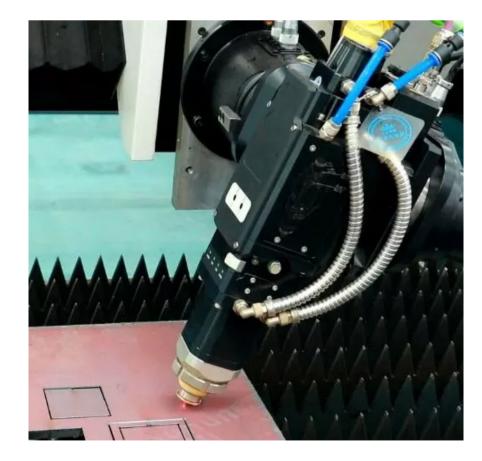

Diversified welding nozzles satisfy all kinds of welding requirements, such as spot welding, butt welding, overlap welding, vertical welding, flat filler welding, internal and external filler welding. The welding of workpieces with complex seams or irregular shapes become so easy.

### Long-distance welding makes easy large object welding

Custom fiber cable length adapts to wide working scenarios

Set with movable pulleys, you could overcome the limits of fixed workstation and freely move your welding station to wide working environment scenarios. Custom fiber allows you to weld large objects and places that are hard to reach.