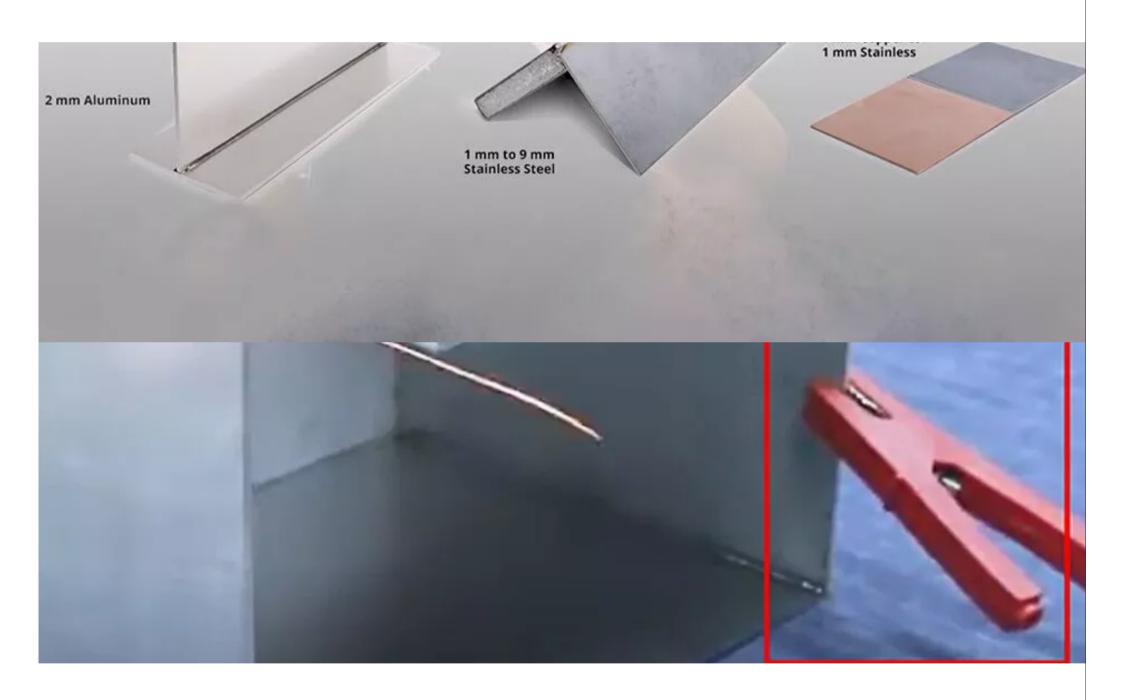

## Safety clip ensures operator's safety

Why Morn

Worry-free welding

Produ

Our handheld laser welder has a safety clip to protect operators during work. The laser will not go out from the laser gun unless the welding gun touches the metal. Your safety is fully guaranteed.

### **Application & welding samples**

Favored by fabricators of precision processing, medical equipment, electronics, battery aluminum shells, connectors, hardware accessories, kettles, sinks, clock precision parts, automobiles, this handheld laser welder fits for welding of thin metals and welds stainless steel, aluminum, copper, and other metals effortlessly.