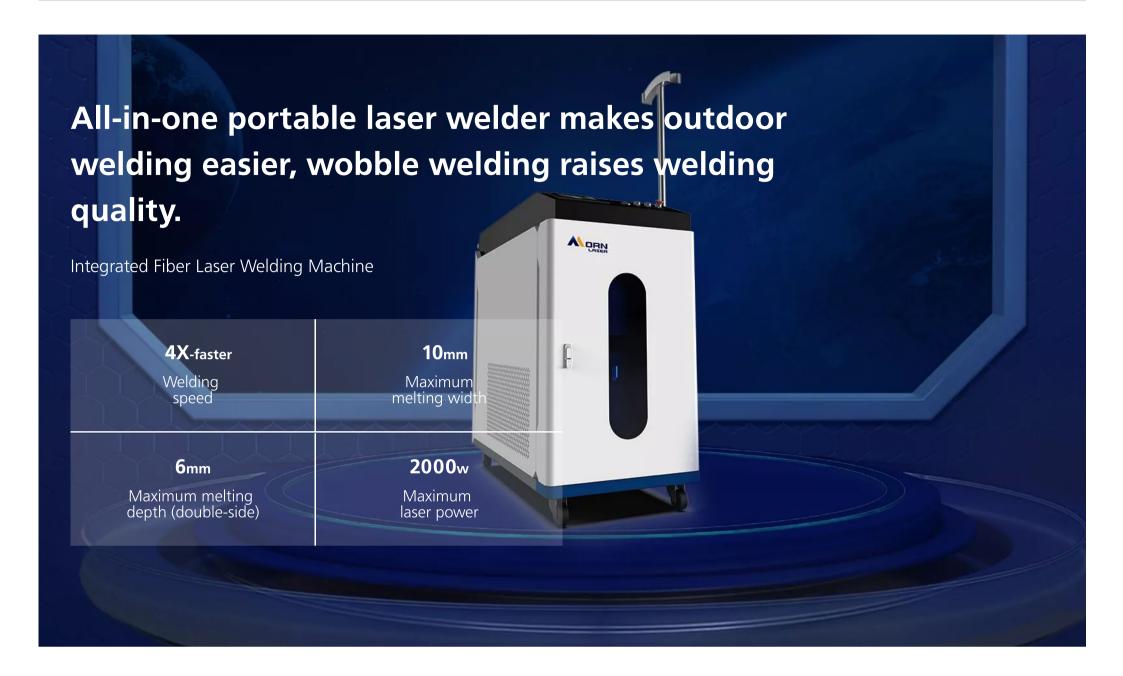

### Integrated portable laser system for flexible welding

#### Small body, huge energy

Morn Laser new generation of all-in-one laser welder integrates laser, chiller and software control with unique advantages including small footprint, easy movement, and powerful functionality. Compact and portable body enhances welding experiences for various scenarios such as custom parts welding, sheet cabinet welding, large-scale pipeline welding, irregular pipe welding, etc.