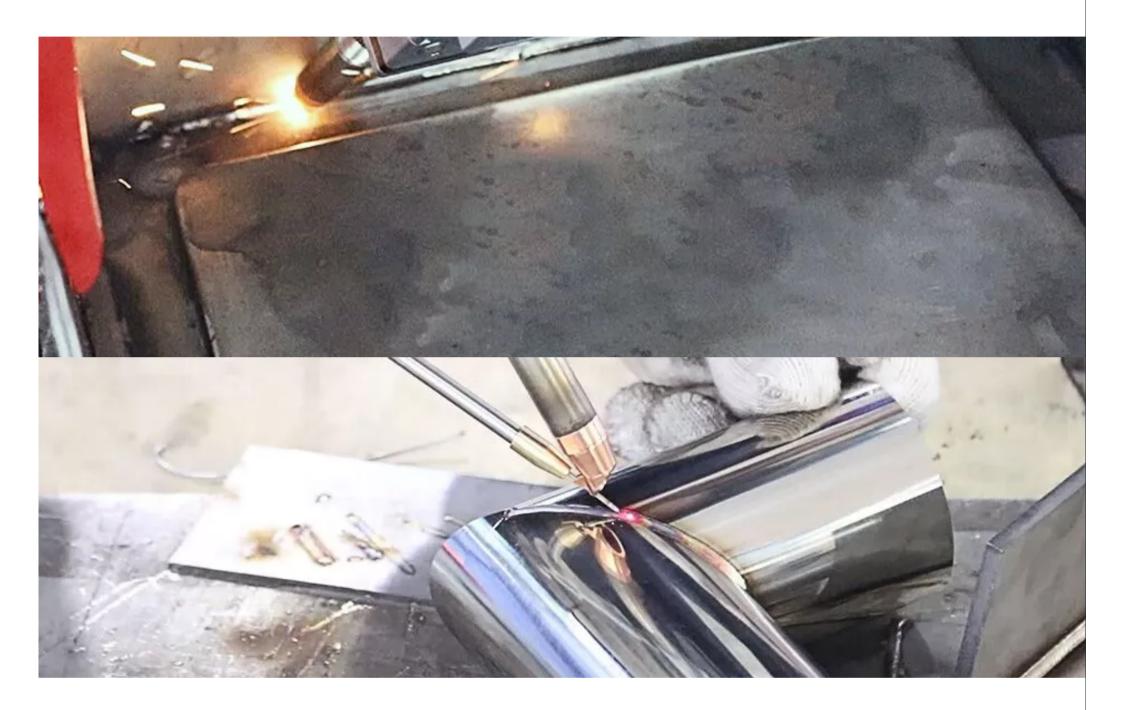

### **Application & welding samples**

Favored by fabricators of precision processing, medical equipment, electronics, battery aluminum shells, connectors, hardware accessories, kettles, sinks, clock precision parts, automobiles, this handheld laser welder fits for welding of thin metals and welds stainless steel, aluminum, copper, and other metals effortlessly.