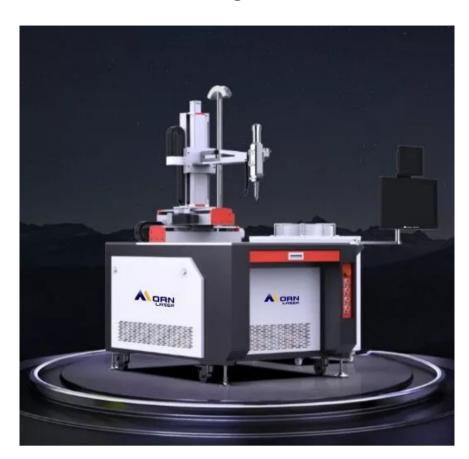

### Integrated portable laser system for flexible welding

#### Small body, huge energy

Morn Laser new generation of all-in-one laser welder integrates laser, chiller and software control with unique advantages including small footprint, easy movement, and powerful functionality. Compact and portable body enhances welding experiences for various scenarios such as custom parts welding, sheet cabinet welding, large-scale pipeline welding, irregular pipe welding, etc.