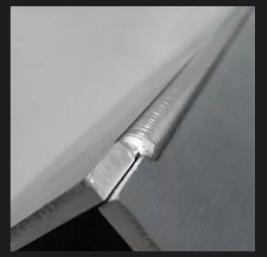

### **Application & welding samples**

Favored by fabricators of precision processing, medical equipment, electronics, battery aluminum shells, connectors, hardware accessories, kettles, sinks, clock precision parts, automobiles, this handheld laser welder fits for welding of thin metals and welds stainless steel, aluminum, copper, and other metals effortlessly.