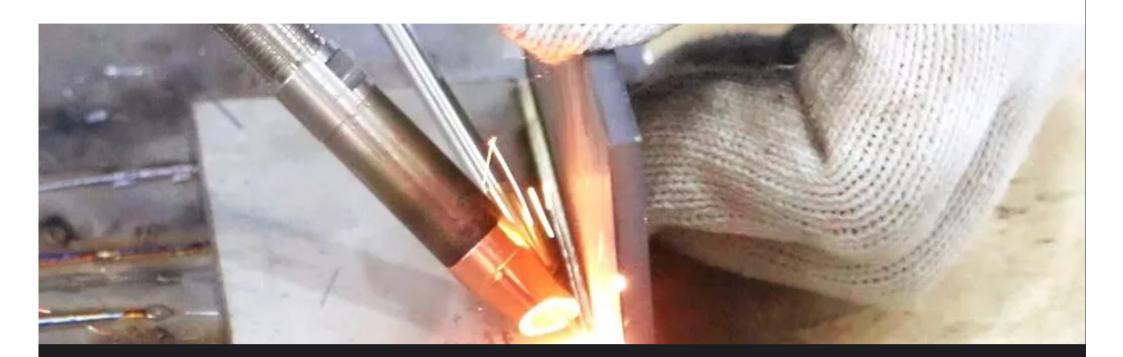

# Auto wire-feeding device works perfectly even on poorly fit-up parts

Bridge larger gaps than self-fusion welding

Equipped with a specially designed filler wire device, our laser welder effectively prevents welding cracks, improves the joint performance, and ensures the stability and consistency of the welding process. It helps bridge bigger gaps and shows high tolerance on workpieces and assembly. With this tool in hand, you will no longer suffer from errors in the fixture or workpiece and bridge larger gaps much more than that of the self-fusion welding. Lastly, the feeding speed could be freely changed.