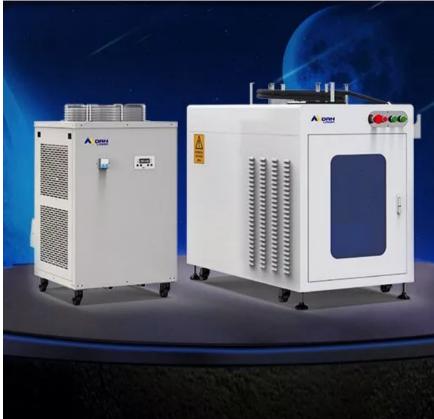

### Integrated portable laser system for flexible welding

#### Small body, huge energy

Morn Laser new generation of all-in-one laser welder integrates laser, chiller and software control with unique advantages including small footprint, easy movement, and powerful functionality. Compact and portable body enhances welding experiences for various scenarios such as custom parts welding, sheet cabinet welding, large-scale pipeline welding, irregular pipe welding, etc.