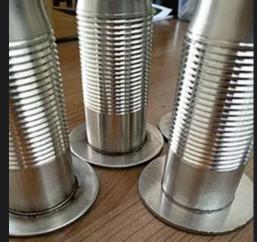

### **Application & welding samples**

Favored by fabricators of precision processing, medical equipment, electronics, battery aluminum shells, connectors, hardware accessories, kettles, sinks, clock precision parts, automobiles, this handheld laser welder fits for welding of thin metals and welds stainless steel, aluminum, copper, and other metals effortlessly.