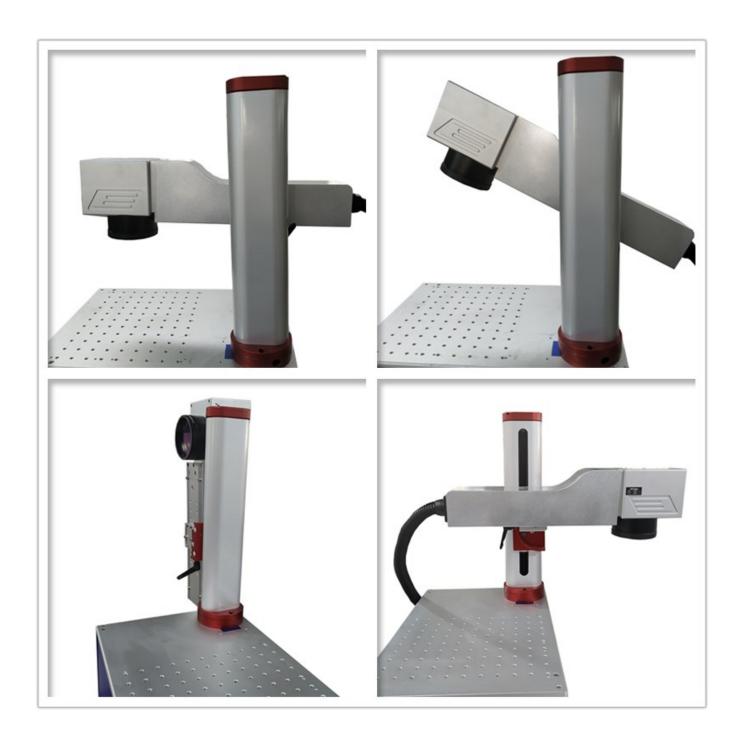

#### **Product Advantages**

- 1、New style, beautiful and generous appearance, comes with independent computer
- $2 \varsigma$  For oversized products, rotating bracket can be adjusted to the right position for more flexible marking
- 3. When the marking surface is not horizontal, the tilt can be adjusted at will to ensure a more beautiful marking effect