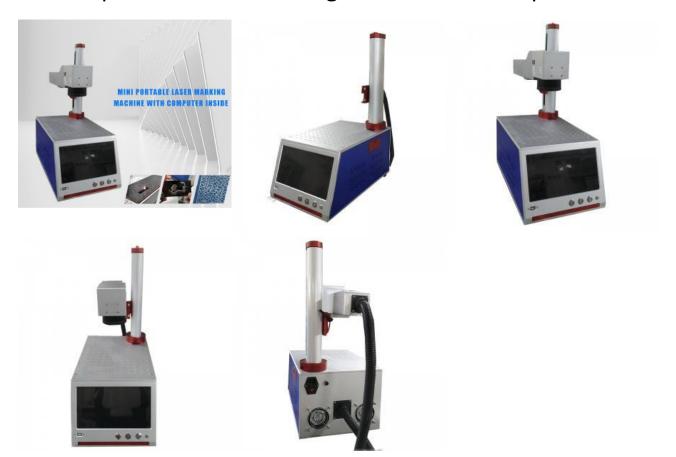

### Mini portable Laser marking machine with computer inside

With its own computer all-in-one machine, more convenient operation and editing, no need to buy a separate computer, easy 360° free rotation, more flexible marking range, unlimited range, stable beam processing efficiency, automatic production of high precision work

#### **Product Advantages**

- 1、New style, beautiful and generous appearance, comes with independent computer
- $2 \varsigma$  For oversized products, rotating bracket can be adjusted to the right position for more flexible marking
- 3. When the marking surface is not horizontal, the tilt can be adjusted at will to ensure a more beautiful marking effect