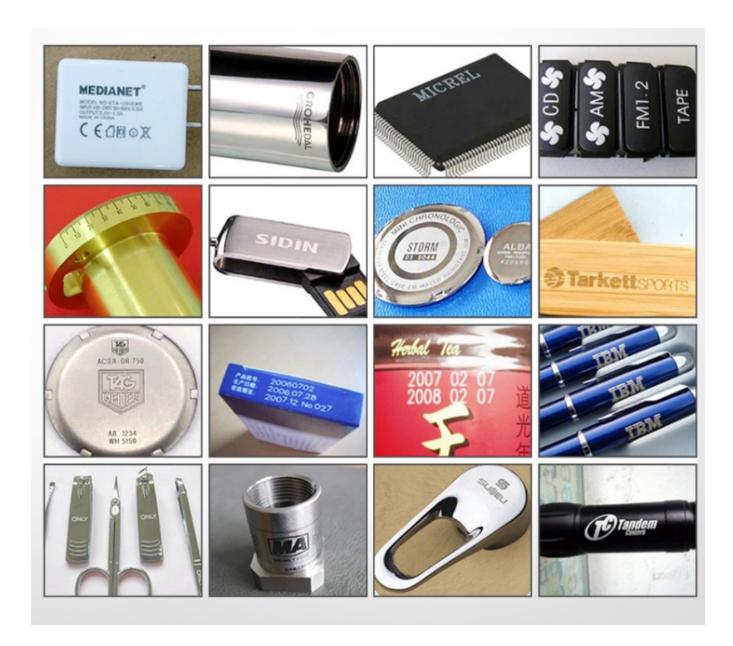

| USB                                         |
| Package Dimension                    | 720mm x 460mm x 500mm                       |
| Gross weight                         | 55KG                                        |
| Optional (Not free of charge)        | Rotary Device, Moving Table, other          |
|                                      | customized Automation                       |

#### **Product Advantages**

- 1、New style, beautiful and generous appearance, comes with independent computer
- $2 \varsigma$  For oversized products, rotating bracket can be adjusted to the right position for more flexible marking
- 3. When the marking surface is not horizontal, the tilt can be adjusted at will to ensure a more beautiful marking effect

#### **Product details**





Sample Show



# Product link:

 $\frac{https://www.goldmarklaser.com/mini-portable-laser-marking-machine-with-computer-inside.htm}{l}$