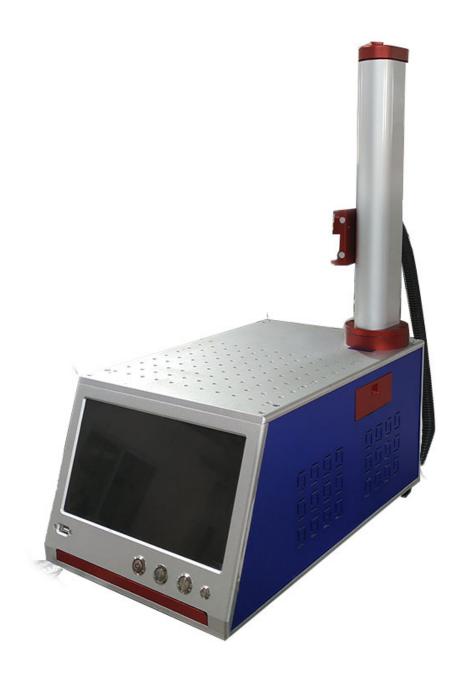

### Mini portable Laser marking machine with computer inside

With its own computer all-in-one machine, more convenient operation and editing, no need to buy a separate computer, easy 360° free rotation, more flexible marking range, unlimited range, stable beam processing efficiency, automatic production of high precision work