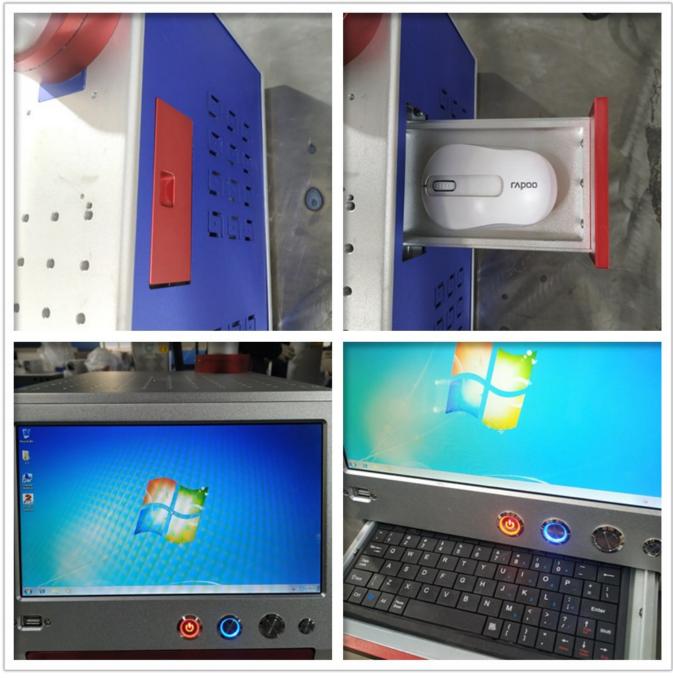

### Mini portable Laser marking machine with computer inside

With its own computer all-in-one machine, more convenient operation and editing, no need to buy a separate computer, easy 360° free rotation, more flexible marking range, unlimited range, stable beam processing efficiency, automatic production of high precision work