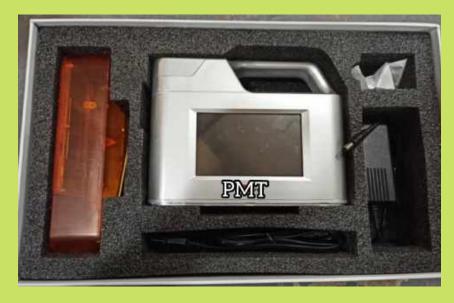

## MINI LASER MARKING MACHINE PORTABLE HANDHELD

**MODEL:-PMT-LM9** 

We Perfect Mark technology engaged into manufacturing and distribution of industrial marking and Trace-abilty Solution.

**MODEL:-PMT-LM9** 

## MODEL:-PMT-LM9

- Highly Compact Flexible Portable Handheld Marking Machine
- Linux Based Operating System
- Cortex A9 Quad Core CPU
- Semiconductor Laser Source
- Marking Area 50 x 50 mm
- 8550 mAh lithium Battery
- Machine Dimension 210 x 200 x 80 mm
- AC Power Adapter 100 to 240 VAC, DC output 8.4
  Volt
- Interface USB
- Marking Material Plastic, Boards, Cartoon, Building Material, Pipe, Color Metal, Fabric etc.
- Marking Content Logo, Alphanumeric, Date, Time, Symbol, QR Code, Barcode, Counter etc.