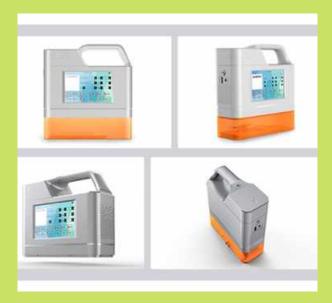

## MINI LASER MARKING MACHINE PORTABLE HANDHELD

**MODEL:-PMT-LM9** 

We Perfect Mark technology engaged into manufacturing and distribution of industrial marking and Trace-abilty Solution.

**MODEL:-PMT-LM9** 

## MODEL:-PMT-LM9

- Highly Compact Flexible Portable Handheld Marking Machine
- Linux Based Operating System
- Cortex A9 Quad Core CPU
- Semiconductor Laser Source
- Marking Area 50 x 50 mm
- 8550 mAh lithium Battery
- Machine Dimension 210 x 200 x 80 mm
- AC Power Adapter 100 to 240 VAC, DC output 8.4
  Volt
- Interface USB
- Marking Material Plastic, Boards, Cartoon, Building Material, Pipe, Color Metal, Fabric etc.
- Marking Content Logo, Alphanumeric, Date, Time, Symbol, QR Code, Barcode, Counter etc.