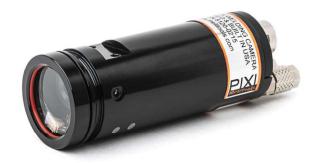

## **MeltView PIXI**

Monitor welding and cladding when space is limited

## **Features**

- High quality image of GTAW, LBW SAW and PAW processes.
- Automatic switching between arc-on and arc-off modes
- Small size (Ø 30mm/1.2") with directed optics for easier integration
- Camera displays direct to monitor
  Simplest system on the market
- 1080p resolution, color and monochrome
- Lenses for range of working distances and profiles
- Range of transmission systems (wireless, fiber, flex, off-the-shelf copper)
- Integrated protection including water cooling, temperature warning
- Integrated lighting provides clear image when welding is off
- Operator control with specialist features