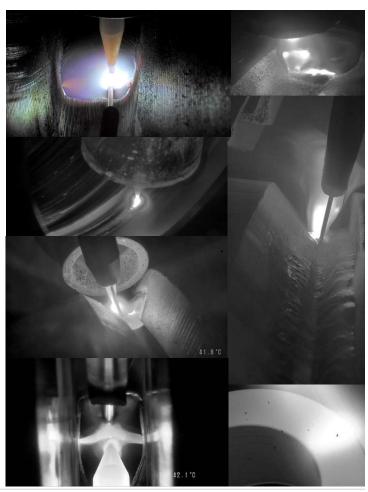

## **Features**

- High quality image of GTAW, LBW SAW and PAW processes.
- Automatic switching between arc-on and arc-off modes
- Small size (Ø 30mm/1.2") with directed optics for easier integration
- Camera displays direct to monitor
  Simplest system on the market
- 1080p resolution, color and monochrome
- Lenses for range of working distances and profiles
- Range of transmission systems (wireless, fiber, flex, off-the-shelf copper)
- Integrated protection including water cooling, temperature warning
- Integrated lighting provides clear image when welding is off
- Operator control with specialist features

GTAV

PAV

LBW

SAV