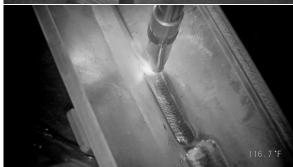

## MeltView DART2

Monitor arc welding, up close

## **Features**

- High quality image of GTAW, GMAW, FCAW and PAW processes
- Automatic switching between arc-on and arc-off modes
- Camera feeds directly into monitor
  Simplest system on the market
- Distance between lens and melt pool 4-16" (100-400mm) with adjustable focus.
- Distance between camera and monitor up to 30m
- Field of view customized to application, macro to wide angle via interchangeable lenses
- Integrated protection including gas cooling and gas knife and water cooling
- Integrated lighting provides clear image when welding is off
- Small size and customizable connector direction
- Focus adjustment mechanism
- Replaceable spatter shield