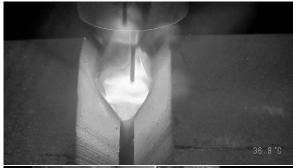

## **Features**

- High quality image of GTAW, GMAW, FCAW and PAW processes
- Automatic switching between arc-on and arc-off modes
- Camera feeds directly into monitor
  Simplest system on the market
- Distance between lens and melt pool 4-16" (100-400mm) with adjustable focus.
- Distance between camera and monitor up to 30m
- Field of view customized to application, macro to wide angle via interchangeable lenses
- Integrated protection including gas cooling and gas knife and water cooling
- Integrated lighting provides clear image when welding is off
- Small size and customizable connector direction
- Focus adjustment mechanism
- Replaceable spatter shield