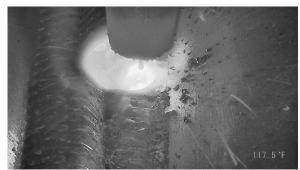

## **Features**

- High quality image of GTAW, GMAW, FCAW and PAW processes
- Automatic switching between arc-on and arc-off modes
- Camera feeds directly into monitor
  Simplest system on the market
- Distance between lens and melt pool 4-16" (100-400mm) with adjustable focus.
- Distance between camera and monitor up to 30m
- Field of view customized to application, macro to wide angle via interchangeable lenses
- Integrated protection including gas cooling and gas knife and water cooling
- Integrated lighting provides clear image when welding is off
- Small size and customizable connector direction
- Focus adjustment mechanism
- Replaceable spatter shield