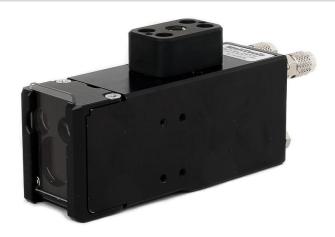

## MeltView DART2

Monitor arc welding, up close

## **Features**

- High quality image of GTAW, GMAW, FCAW and PAW processes
- Automatic switching between arc-on and arc-off modes
- Camera feeds directly into monitor
  Simplest system on the market
- Distance between lens and melt pool 4-16" (100-400mm) with adjustable focus.
- Distance between camera and monitor up to 30m
- Field of view customized to application, macro to wide angle via interchangeable lenses
- Integrated protection including gas cooling and gas knife and water cooling
- Integrated lighting provides clear image when welding is off
- Small size and customizable connector direction
- Focus adjustment mechanism
- Replaceable spatter shield