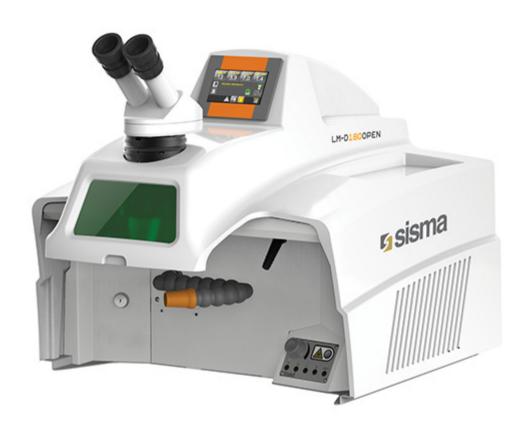

## LM-D OPEN

SISMA / LASER SYSTEMS

## LM-D OPEN, manual laser welding system.

#### Stable

LM-D OPEN incorporates the Smart Spot technology for a repeatable welding process ensuring a wide depth of field and a stable laser firing already from the first pulses.

#### Comfortable

The new ergonomic design and low noise level ensure total operator comfort. The ECO function deactivates specific system components during periods of inactivity thereby ensuring reduced consumption.

#### Connected

LM-D OPEN features USB and Ethernet connectivity for welding recipes download/upload and software and firmware update. The LM-D OPEN machine can also be controlled remotely via smartphone, tablet or computer.