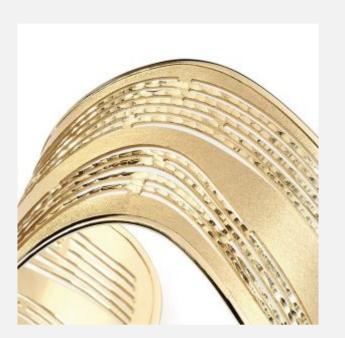

## LM-D OPEN

SISMA / LASER SYSTEMS



## LM-D OPEN, manual laser welding system.

#### Stable

LM-D OPEN incorporates the Smart Spot technology for a repeatable welding process ensuring a wide depth of field and a stable laser firing already from the first pulses.

#### Comfortable

The new ergonomic design and low noise level ensure total operator comfort. The ECO function deactivates specific system components during periods of inactivity thereby ensuring reduced consumption.

#### Connected

LM-D OPEN features USB and Ethernet connectivity for welding recipes download/upload and software and firmware update. The LM-D OPEN machine can also be controlled remotely via smartphone, tablet or computer.

Contact us for more information.



# Applications LM-D OPEN





## **CONTACT US**

Email \*

Company \*

City

Country \*

Sector \*

| Applications                                                                             |                              | ~ |
|------------------------------------------------------------------------------------------|------------------------------|---|
|                                                                                          |                              |   |
| Your message                                                                             |                              |   |
|                                                                                          |                              |   |
|