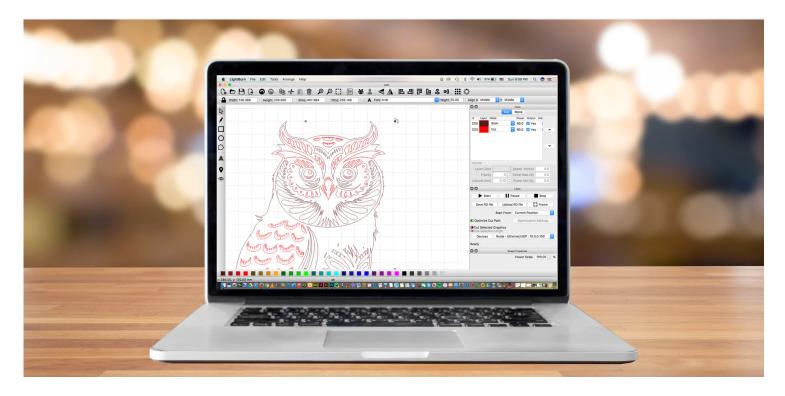

## LightBurn

LightBurn is layout, editing, and control software for your laser cutter. With LightBurn you can:

- Import artwork in a variety of common vector graphic and image formats (including AI, PDF, SVG, DXF, PLT, PNG, JPG, GIF, BMP)

- Arrange, edit, and even create new vector shapes within the editor, with powerful features like offsetting, boolean operations, welding, and node editing - Apply settings like power, speed, number of passes, cut order, brightness & contrast, dithering mode, and much more

- Send the result directly to your laser cutter

LightBurn is a native application written for Windows, Mac OS, and Linux.