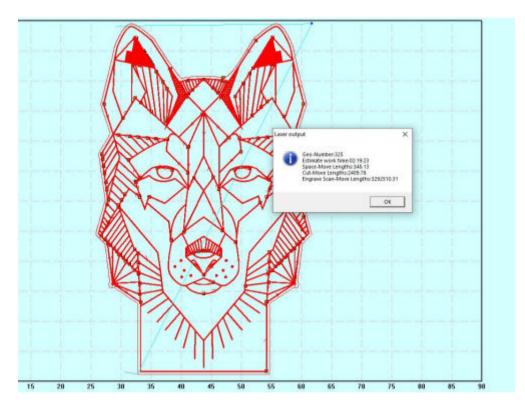

IserCut provides functions to simulate the cutting process that is pout to occur and estimate how long the cut will take. All the formation about a job can be saved and loaded by saving a roject in LaserCut as an ECP file making it easy to store settings, youts and to repeat projects in the future.