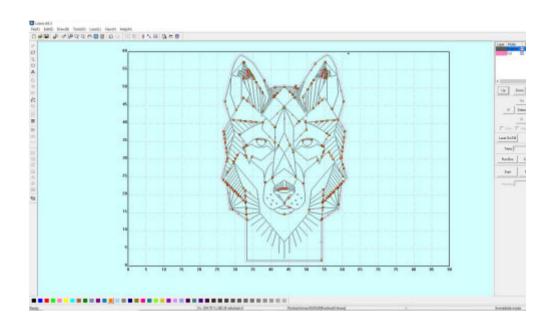

#### ompatibility

IserCut has some basic drawing functions but it becomes most seful when DXF or PLT vector files are imported into the software r upload to the laser cutter. These vector files are created in ther drawing packages, such as CorelDraw, Adobe Illustrator, utoCAD, Inkscape, or the school favourite 2D Design.

nce a vector file is drawn it can be imported into LaserCut, eaning that the machine is not tied down to one specific oftware, and is instead essentially compatible with any software at can produce the file type. This is particularly helpful as usinesses and schools may wish to update or change the design oftware they use. Furthermore, communication between the oftware and the laser machine is largely unaffected by perating system updates.

#### asercut 5.3 offers the following functionality:

- Full control of machine speed and power settings without using the machine keypad
- Multi-layer function provides complete control over individual design features (each layer can be nominated a specific function with individual speed and power settings for each layer)
- Basic drawing functions including lines, rectangles, circles and text
- Basic edit functions including Move, resize, mirror, node edit, smooth, array and offset
- Work simulation and preview
- Configuration of laser machine hardware and delivery of configuration files to the laser machine
- Ability to save project files with retention of machine settings for individual projects
- Compatibility with Windows XP through to 10, 32 and 64 bit
- Minimal demands on computer CPU and RAM