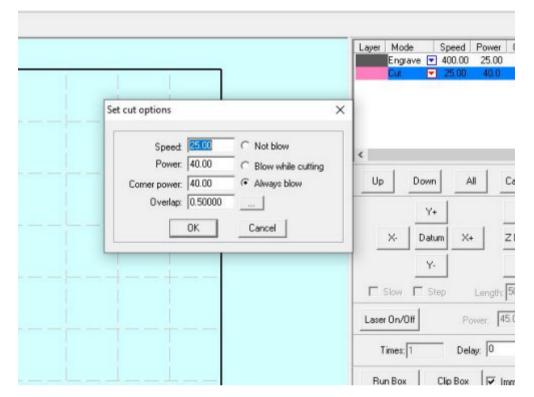

#### asercut 5.3 offers the following functionality:

- Full control of machine speed and power settings without using the machine keypad
- Multi-layer function provides complete control over individual design features (each layer can be nominated a specific function with individual speed and power settings for each layer)
- Basic drawing functions including lines, rectangles, circles and text
- Basic edit functions including Move, resize, mirror, node edit, smooth, array and offset
- Work simulation and preview
- Configuration of laser machine hardware and delivery of configuration files to the laser machine
- Ability to save project files with retention of machine settings for individual projects
- Compatibility with Windows XP through to 10, 32 and 64 bit
- Minimal demands on computer CPU and RAM