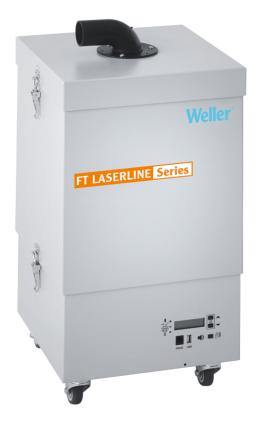

## **Laser Line LL 200V**

Code No.: FT91001699N

- > The Constant flow control (CFC) guarantees a automatical air flow regulation independent of the filter polution rate.
- > Efficiency test via USB port
- > Acoustical and optical filter alarm
- > Low noise level
- > Pre-filter 0,5 -2,5 m<sup>2</sup>

## In addition we recommend:

Soldering Irons

**Cleaning Consumables** 

Preheating plates

| Dimensions W x D x H (Inch)  Dimensions W x D x H (Inch)  12,59 x 12,59 x 27,55  Weight (ca) in kg  Voltage  230 V, 50/60 Hz  Heating output  Noise level (distance 1 m) dB(A)  Max. vacuum  Capacity m³/h  Pre filter  Cartridge Volume Extraction  Max. capacity  Interface RS232 (Remote control)  USB interface  All system functions can be operated and remotely monitored via the RS2 control)  USB interface  12,59 x 12,59 x 27,55     All system functions can be operated and remotely monitored via the RS2 control)  USB interface |                                  |                                                                                |
|-------------------------------------------------------------------------------------------------------------------------------------------------------------------------------------------------------------------------------------------------------------------------------------------------------------------------------------------------------------------------------------------------------------------------------------------------------------------------------------------------------------------------------------------------|----------------------------------|--------------------------------------------------------------------------------|
| Weight (ca) in kg  Voltage  230 V, 50/60 Hz  Heating output  200 VA  Noise level (distance 1 m) dB(A)  Max. vacuum  Capacity m³/h  Pre filter  Cartridge Volume Extraction  Max. capacity  Interface RS232 (Remote control)  All system functions can be operated and remotely monitored via the RS2 port                                                                                                                                                                                                                                       | Dimensions W x D x H (mm)        | 320 x 320 x 700                                                                |
| Voltage 230 V, 50/60 Hz  Heating output 200 VA  Noise level (distance 1 m)                                                                                                                                                                                                                                                                                                                                                                                                                                                                      | Dimensions W x D x H (Inch)      | 12,59 x 12,59 x 27,55                                                          |
| Heating output  200 VA  Noise level (distance 1 m) dB(A)  Max. vacuum  2700 Pa  Capacity m³/h  Pre filter  Cartridge Volume Extraction  Max. capacity  All system functions can be operated and remotely monitored via the RS2 port                                                                                                                                                                                                                                                                                                             | Weight (ca) in kg                |                                                                                |
| Noise level (distance 1 m) dB(A)  Max. vacuum  Capacity m³/h  Pre filter  Cartridge Volume Extraction  Max. capacity  Interface RS232 (Remote control)  All system functions can be operated and remotely monitored via the RS2 port                                                                                                                                                                                                                                                                                                            | Voltage                          | 230 V, 50/60 Hz                                                                |
| Max. vacuum  Capacity m³/h  Pre filter  Cartridge Volume Extraction  Max. capacity  Interface RS232 (Remote control)  All system functions can be operated and remotely monitored via the RS2 port                                                                                                                                                                                                                                                                                                                                              | Heating output                   | 200 VA                                                                         |
| Capacity m³/h  Pre filter  Cartridge Volume Extraction  Max. capacity  Interface RS232 (Remote control)  All system functions can be operated and remotely monitored via the RS2 port                                                                                                                                                                                                                                                                                                                                                           | Noise level (distance 1 m) dB(A) | < 52 dB (A)                                                                    |
| Pre filter  Cartridge Volume Extraction  Max. capacity  Interface RS232 (Remote control) All system functions can be operated and remotely monitored via the RS2 port                                                                                                                                                                                                                                                                                                                                                                           | Max. vacuum                      | 2700 Pa                                                                        |
| Cartridge Volume Extraction  Max. capacity  Interface RS232 (Remote control) All system functions can be operated and remotely monitored via the RS2 port                                                                                                                                                                                                                                                                                                                                                                                       | Capacity m³/h                    |                                                                                |
| Max. capacity  Interface RS232 (Remote control) All system functions can be operated and remotely monitored via the RS2 port                                                                                                                                                                                                                                                                                                                                                                                                                    | Pre filter                       |                                                                                |
| Interface RS232 (Remote control)  All system functions can be operated and remotely monitored via the RS2 port                                                                                                                                                                                                                                                                                                                                                                                                                                  | Cartridge Volume Extraction      |                                                                                |
| control) port                                                                                                                                                                                                                                                                                                                                                                                                                                                                                                                                   | Max. capacity                    |                                                                                |
| USB interface                                                                                                                                                                                                                                                                                                                                                                                                                                                                                                                                   |                                  | All system functions can be operated and remotely monitored via the RS232 port |
|                                                                                                                                                                                                                                                                                                                                                                                                                                                                                                                                                 | USB interface                    |                                                                                |
| WX compatible                                                                                                                                                                                                                                                                                                                                                                                                                                                                                                                                   | WX compatible                    |                                                                                |
|                                                                                                                                                                                                                                                                                                                                                                                                                                                                                                                                                 |                                  |                                                                                |