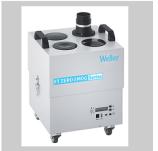

## **Laser Line LL 200V**

Code No.: FT91001699N

- > The Constant flow control (CFC) guarantees a automatical air flow regulation independent of the filter polution rate.
- > Efficiency test via USB port
- > Acoustical and optical filter alarm
- > Low noise level
- > Pre-filter 0,5 -2,5 m<sup>2</sup>

## In addition we recommend:

Soldering Irons

**Cleaning Consumables** 

Preheating plates

| Dimensions W x D x H (Inch)  Dimensions W x D x H (Inch)  12,59 x 12,59 x 27,55  Weight (ca) in kg  Voltage  230 V, 50/60 Hz  Heating output  Noise level (distance 1 m) dB(A)  Max. vacuum  Capacity m³/h  Pre filter  Cartridge Volume Extraction  Max. capacity  Interface RS232 (Remote control)  USB interface  All system functions can be operated and remotely monitored via the RS2 control)  USB interface  12,59 x 12,59 x 27,55     All system functions can be operated and remotely monitored via the RS2 control)  USB interface |                                  |                                                                                |
|-------------------------------------------------------------------------------------------------------------------------------------------------------------------------------------------------------------------------------------------------------------------------------------------------------------------------------------------------------------------------------------------------------------------------------------------------------------------------------------------------------------------------------------------------|----------------------------------|--------------------------------------------------------------------------------|
| Weight (ca) in kg  Voltage  230 V, 50/60 Hz  Heating output  200 VA  Noise level (distance 1 m) dB(A)  Max. vacuum  Capacity m³/h  Pre filter  Cartridge Volume Extraction  Max. capacity  Interface RS232 (Remote control)  All system functions can be operated and remotely monitored via the RS2 port                                                                                                                                                                                                                                       | Dimensions W x D x H (mm)        | 320 x 320 x 700                                                                |
| Voltage 230 V, 50/60 Hz  Heating output 200 VA  Noise level (distance 1 m)                                                                                                                                                                                                                                                                                                                                                                                                                                                                      | Dimensions W x D x H (Inch)      | 12,59 x 12,59 x 27,55                                                          |
| Heating output  200 VA  Noise level (distance 1 m) dB(A)  Max. vacuum  2700 Pa  Capacity m³/h  Pre filter  Cartridge Volume Extraction  Max. capacity  All system functions can be operated and remotely monitored via the RS2 port                                                                                                                                                                                                                                                                                                             | Weight (ca) in kg                |                                                                                |
| Noise level (distance 1 m) dB(A)  Max. vacuum  Capacity m³/h  Pre filter  Cartridge Volume Extraction  Max. capacity  Interface RS232 (Remote control)  All system functions can be operated and remotely monitored via the RS2 port                                                                                                                                                                                                                                                                                                            | Voltage                          | 230 V, 50/60 Hz                                                                |
| Max. vacuum  Capacity m³/h  Pre filter  Cartridge Volume Extraction  Max. capacity  Interface RS232 (Remote control)  All system functions can be operated and remotely monitored via the RS2 port                                                                                                                                                                                                                                                                                                                                              | Heating output                   | 200 VA                                                                         |
| Capacity m³/h  Pre filter  Cartridge Volume Extraction  Max. capacity  Interface RS232 (Remote control)  All system functions can be operated and remotely monitored via the RS2 port                                                                                                                                                                                                                                                                                                                                                           | Noise level (distance 1 m) dB(A) | < 52 dB (A)                                                                    |
| Pre filter  Cartridge Volume Extraction  Max. capacity  Interface RS232 (Remote control) All system functions can be operated and remotely monitored via the RS2 port                                                                                                                                                                                                                                                                                                                                                                           | Max. vacuum                      | 2700 Pa                                                                        |
| Cartridge Volume Extraction  Max. capacity  Interface RS232 (Remote control) All system functions can be operated and remotely monitored via the RS2 port                                                                                                                                                                                                                                                                                                                                                                                       | Capacity m³/h                    |                                                                                |
| Max. capacity  Interface RS232 (Remote control) All system functions can be operated and remotely monitored via the RS2 port                                                                                                                                                                                                                                                                                                                                                                                                                    | Pre filter                       |                                                                                |
| Interface RS232 (Remote control)  All system functions can be operated and remotely monitored via the RS2 port                                                                                                                                                                                                                                                                                                                                                                                                                                  | Cartridge Volume Extraction      |                                                                                |
| control) port                                                                                                                                                                                                                                                                                                                                                                                                                                                                                                                                   | Max. capacity                    |                                                                                |
| USB interface                                                                                                                                                                                                                                                                                                                                                                                                                                                                                                                                   |                                  | All system functions can be operated and remotely monitored via the RS232 port |
|                                                                                                                                                                                                                                                                                                                                                                                                                                                                                                                                                 | USB interface                    |                                                                                |
| WX compatible                                                                                                                                                                                                                                                                                                                                                                                                                                                                                                                                   | WX compatible                    |                                                                                |
|                                                                                                                                                                                                                                                                                                                                                                                                                                                                                                                                                 |                                  |                                                                                |