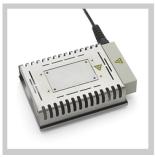

## **Laser Line LL 200V**

Code No.: FT91001699N

- > The Constant flow control (CFC) guarantees a automatical air flow regulation independent of the filter polution rate.
- > Efficiency test via USB port
- > Acoustical and optical filter alarm
- > Low noise level
- > Pre-filter 0,5 -2,5 m<sup>2</sup>

## In addition we recommend:

Soldering Irons

**Cleaning Consumables** 

Preheating plates

| Dimensions W x D x H (Inch)  Dimensions W x D x H (Inch)  12,59 x 12,59 x 27,55  Weight (ca) in kg  Voltage  230 V, 50/60 Hz  Heating output  Noise level (distance 1 m) dB(A)  Max. vacuum  Capacity m³/h  Pre filter  Cartridge Volume Extraction  Max. capacity  Interface RS232 (Remote control)  USB interface  All system functions can be operated and remotely monitored via the RS2 control)  USB interface  12,59 x 12,59 x 27,55     All system functions can be operated and remotely monitored via the RS2 control)  USB interface |                                  |                                                                                |
|-------------------------------------------------------------------------------------------------------------------------------------------------------------------------------------------------------------------------------------------------------------------------------------------------------------------------------------------------------------------------------------------------------------------------------------------------------------------------------------------------------------------------------------------------|----------------------------------|--------------------------------------------------------------------------------|
| Weight (ca) in kg  Voltage  230 V, 50/60 Hz  Heating output  200 VA  Noise level (distance 1 m) dB(A)  Max. vacuum  Capacity m³/h  Pre filter  Cartridge Volume Extraction  Max. capacity  Interface RS232 (Remote control)  All system functions can be operated and remotely monitored via the RS2 port                                                                                                                                                                                                                                       | Dimensions W x D x H (mm)        | 320 x 320 x 700                                                                |
| Voltage 230 V, 50/60 Hz  Heating output 200 VA  Noise level (distance 1 m)                                                                                                                                                                                                                                                                                                                                                                                                                                                                      | Dimensions W x D x H (Inch)      | 12,59 x 12,59 x 27,55                                                          |
| Heating output  200 VA  Noise level (distance 1 m) dB(A)  Max. vacuum  2700 Pa  Capacity m³/h  Pre filter  Cartridge Volume Extraction  Max. capacity  All system functions can be operated and remotely monitored via the RS2 port                                                                                                                                                                                                                                                                                                             | Weight (ca) in kg                |                                                                                |
| Noise level (distance 1 m) dB(A)  Max. vacuum  Capacity m³/h  Pre filter  Cartridge Volume Extraction  Max. capacity  Interface RS232 (Remote control)  All system functions can be operated and remotely monitored via the RS2 port                                                                                                                                                                                                                                                                                                            | Voltage                          | 230 V, 50/60 Hz                                                                |
| Max. vacuum  Capacity m³/h  Pre filter  Cartridge Volume Extraction  Max. capacity  Interface RS232 (Remote control)  All system functions can be operated and remotely monitored via the RS2 port                                                                                                                                                                                                                                                                                                                                              | Heating output                   | 200 VA                                                                         |
| Capacity m³/h  Pre filter  Cartridge Volume Extraction  Max. capacity  Interface RS232 (Remote control)  All system functions can be operated and remotely monitored via the RS2 port                                                                                                                                                                                                                                                                                                                                                           | Noise level (distance 1 m) dB(A) | < 52 dB (A)                                                                    |
| Pre filter  Cartridge Volume Extraction  Max. capacity  Interface RS232 (Remote control) All system functions can be operated and remotely monitored via the RS2 port                                                                                                                                                                                                                                                                                                                                                                           | Max. vacuum                      | 2700 Pa                                                                        |
| Cartridge Volume Extraction  Max. capacity  Interface RS232 (Remote control) All system functions can be operated and remotely monitored via the RS2 port                                                                                                                                                                                                                                                                                                                                                                                       | Capacity m³/h                    |                                                                                |
| Max. capacity  Interface RS232 (Remote control) All system functions can be operated and remotely monitored via the RS2 port                                                                                                                                                                                                                                                                                                                                                                                                                    | Pre filter                       |                                                                                |
| Interface RS232 (Remote control)  All system functions can be operated and remotely monitored via the RS2 port                                                                                                                                                                                                                                                                                                                                                                                                                                  | Cartridge Volume Extraction      |                                                                                |
| control) port                                                                                                                                                                                                                                                                                                                                                                                                                                                                                                                                   | Max. capacity                    |                                                                                |
| USB interface                                                                                                                                                                                                                                                                                                                                                                                                                                                                                                                                   |                                  | All system functions can be operated and remotely monitored via the RS232 port |
|                                                                                                                                                                                                                                                                                                                                                                                                                                                                                                                                                 | USB interface                    |                                                                                |
| WX compatible                                                                                                                                                                                                                                                                                                                                                                                                                                                                                                                                   | WX compatible                    |                                                                                |
|                                                                                                                                                                                                                                                                                                                                                                                                                                                                                                                                                 |                                  |                                                                                |