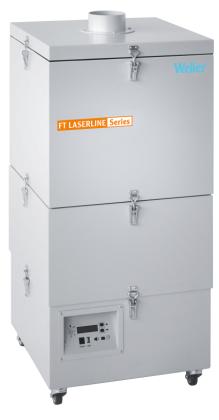

## **Laser Line 400V**

Code No.: FT91002699N

- > The Constant flow conrol (CFC) guarantees a optimal air flow regulation independent of the filter polution rate.
  - > Efficiency test via USB port
  - Electronic filter control with optical and acoustical filter alarm
  - Laser extraction unit for laser marking, grinding, cutting, welding with high dust amount.

## In addition we recommend:

Soldering Irons

**Cleaning Consumables** 

Preheating plates

|                                  | ,                                                                                        |
|----------------------------------|------------------------------------------------------------------------------------------|
| Dimensions W x D x H (mm)        | 441 x 441 x 1020                                                                         |
| Dimensions W x D x H (Inch)      | 17,4 x 17,4 x 40,1                                                                       |
| Weight (ca) in kg                | 51                                                                                       |
| Voltage                          | 230 V, 50/60 Hz                                                                          |
| Heating output                   | 460 VA                                                                                   |
| Noise level (distance 1 m) dB(A) | < 53 dB (A)                                                                              |
| Max. vacuum                      | 3000 Pa                                                                                  |
| Capacity m³/h                    |                                                                                          |
| Pre filter                       |                                                                                          |
| Cartridge Volume Extraction      |                                                                                          |
| Max. capacity                    |                                                                                          |
| Interface RS232 (Remote control) | All system functions can be operated and remotely monitored via the RS232 port           |
| USB interface                    | The USB port can be used to load firmware updates, run efficiency tests and logdat data. |
| WX compatible                    |                                                                                          |
|                                  |                                                                                          |