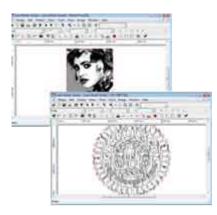

#### LMS

The Laser Marker Software (LMS) is combined with the Graphixscan Laser Engraving Systems.

The Laser Marker Software allows the output of images and the raster output of designs.

The software automatically converts a colour image to greyscale, scan lines are added for the path of the laser to follow. Assigning Material effects takes care of adjusting the speed and intensity of the laser marking. Within a design there is scope for 64 different levels of laser intensity.

Each design can be reproduced with precision every time. LMS gives the user total control of speed and power, which allows the GraphixScan to etch and cut to precise depths at lightning speeds.

www.cct-uk.com