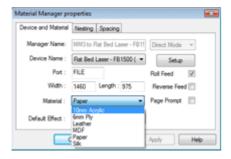

Material effect tools are available that can be used to assign specific cutting information to an outline prior to cutting, resulting in an accurate cut each time.

The powerful Costings feature enables cutting estimates to be calculated for a design. This tool will generate the set up cost, material cost, running cost per hour and will also calculate the material usage for the number of copies entered.

The Cutting Composer system also has a fully integrated database facility. This allows designs to be stored and retrieved via design name, customer, category, reference, description or even keywords that can be assigned to each design.