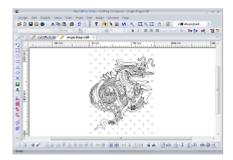

#### **Cutting Composer**

The Cutting Composer Software is the ideal accompaniment to our FB series of Laser Cutting Machines. It employs a radical new approach to output control which ensures that maximum productivity can be achieved from the FB Laser system.

The Cutting Composer allows a wide selection of Vector formats to be imported or sent directly into Ethos form Corel Draw or Adobe Illustrator. Alternatively vector files can be created in the software using the many automatic drawing tools available. Access is also allowed to any True Type fonts that are loaded.