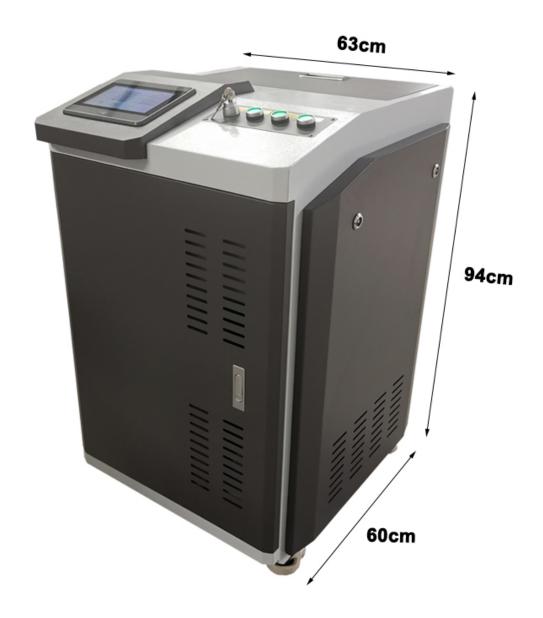

**Product parameters** 

| Model         | LM50                   | LM100                          | LM200                     | QA-LC5                |
|---------------|------------------------|--------------------------------|---------------------------|-----------------------|
| Laser source  | Max Fiber              | Max Fiber                      | Max/Raycus Fiber          | Max/Raycu             |
| Laser Power   | 50W                    | 100W                           | 200W                      | 500V                  |
| Fiber cable L | 3 M                    | 3 M                            | 5 M                       | 20M                   |
| Pulse Energy  | 1.5 mJ                 | 1.5 mJ                         | 1.5/5 mJ                  | 100 n                 |
| Wavelength    | 1060nm                 | 1060nm                         | 1060nm                    | 1060n                 |
| Frequency     | 30-80 KHz              | 20-200KHz                      | 30-200KHz                 | 2-50KI                |
| Clean speed   | ≤ 5 M²/Hour            | ≤ 10 M²/Hour                   | ≤ 15 M <sup>2</sup> /Hour | ≤ 50 M <sup>2</sup> / |
| Scann speed   | 0-7000mm/s             | 0-7000mm/s                     | 0-7000mm/s                | 0-7000m               |
| Cooling       | Air cooling            | Air cooling                    | Air/Water cooling         | Water co              |
| Dimension     | 630*940*600            | 630*940*600                    | 630*940*600               | 630*940               |
| Weight        | 120Kg                  | 130Kg                          | 180Kg                     | 260K                  |
| Beam width    | 10-70mm                | 10-70mm                        | 10-100mm                  | 10-170r               |
| Optional      | Manual                 | Manual                         | Manual                    | Manu                  |
| Temperature   | 5-40 °C                | 5-40 °C                        | 5-40 °C                   | 5-40 °                |
| Voltage       | Single Phase 220/110V, | Single Phase 220/110V, 50/60HZ | Single Phase              | Single Pl             |
| _             | 50/60HZ                |                                | 220/110V, 50/60HZ         | 220/110V, 5           |