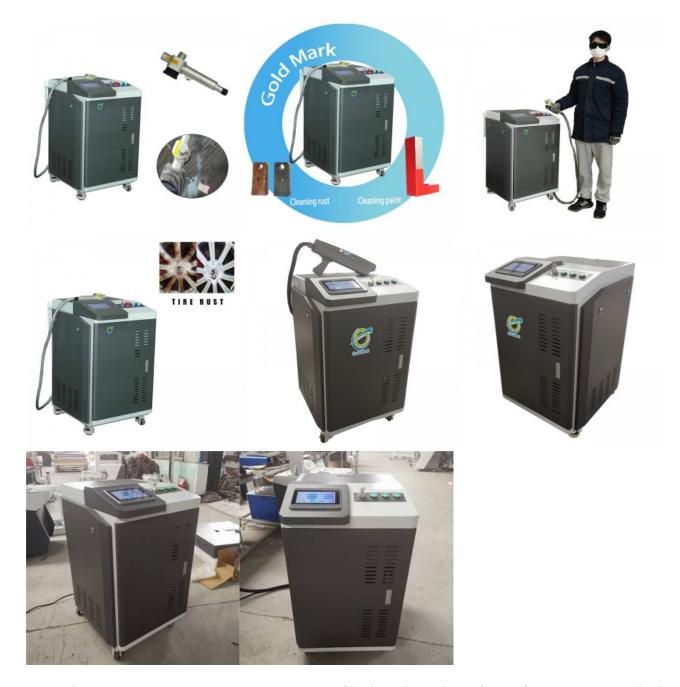

# 50W 70W 100W 200W 500W 1000W fiber Laser Cleaning Machine Metal Rust Oxide Painting Coating Graffiti Removal Laser Machine

Laser cleaning equipment is a new generation of high-tech products for surface treatment, which is easy to install, control and automate.

It is simple to operate, powered on and ready for chemical-free, media-free, dust-free and water-free cleaning. It can be fitted to curved surfaces and has a high degree of surface cleanliness, removing resins, paints, oils, stains, dirt, rust, coatings, plating and oxidation layers from the surface of objects, and is used in a wide range of industries, including marine, automotive, rubber moulds, high-end machine tools, rail and environmental protection.

# Handheld Cleaning Gun

Hand-held design, ergonomic and easy to handle, with precise control to avoid "accidental cleaning"

# Powerful laser cleaning system

The interface is clear and simple, easy to operate, with a wide range of adjustable parameters to enable control of the laser.

## Sample Show

Surface rust removal

Carbon steel descaling

Weld cleaning

Paint stripping from metal surfaces

Steel pipe paint removal

Aluminum plate surface cleaning oxide film