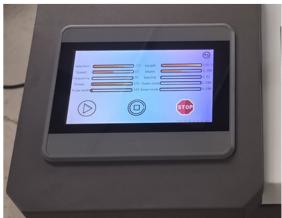

# Powerful laser cleaning system

The interface is clear and simple, easy to operate, with a wide range of adjustable parameters to enable control of the laser.