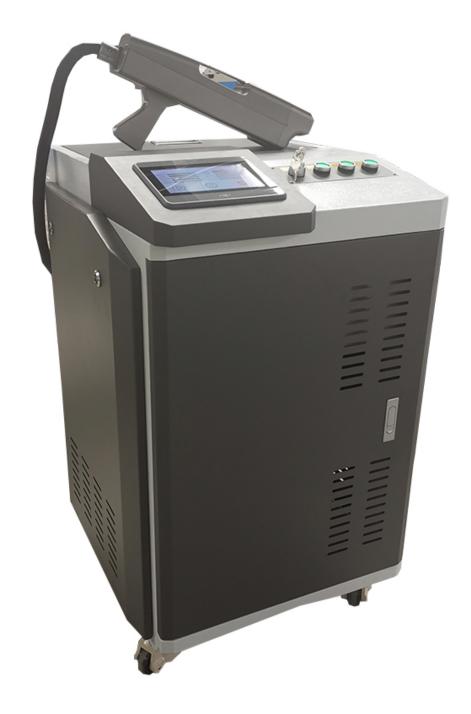

**Product details** 

# Handheld Cleaning Gun

Hand-held design, ergonomic and easy to handle, with precise control to avoid "accidental cleaning"

# Powerful laser cleaning system

The interface is clear and simple, easy to operate, with a wide range of adjustable parameters to enable control of the laser.