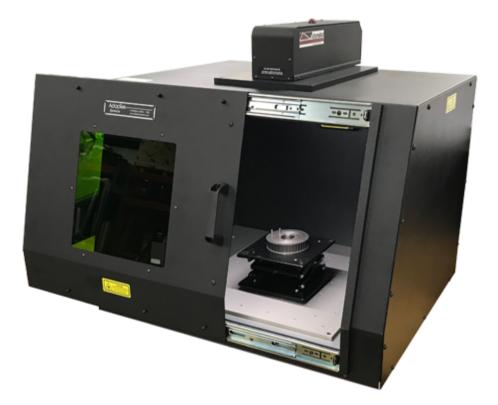

## **Large Laser Enclosure** - 30" wide x 26" deep x 25" tall (12" tall x 12" wide viewing window)

The Large Enclosure is best suited for larger parts or an extended focal point requirement for taller parts. This enclosure is ideal for lean manufacturing cell applications, production work stations or in a lab environment needing more internal space or multiple fixture changeover. The Large Enclosure is perfect where single part load and unload cycles are preferred, lower volume production is anticipated and change over flexibility is desired. The small footprint of the Large Enclosure is perfect as a bench top unit.

### The large laser enclosure is fully assembled and includes the following features:

- Steel housing with textured black powder coat finish.
- Clear anodized aluminum base plate.
- Rubber support feet.
- Ball bearing slide door with acrylic laser safety viewing window.
- Slide door includes handle and safety interlock switch.
- Exhaust fume port.
- Laser head mounting adapter plate.
- Interior 120V LED light.
- Clear anodized aluminum nest mounting plate with arrayed pattern of tapped holes & dowel holes.