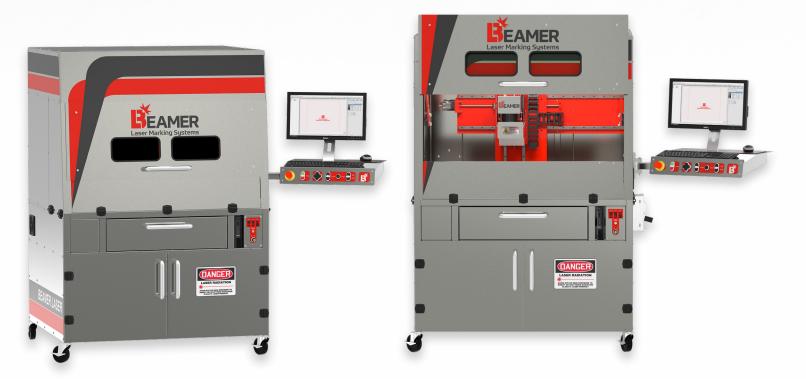

## L-SERIES (XL STANDALONE)

12.5" X 26.5" total marking field when using 254 mm lens

Can fit up to a 45" W x 25" D x 13.5" H part

Totally programmable along X, Y and Z-axes

Large workspace to easily accommodate rotary options, fully enclosed large parts, or fixturing for batch marking

Distance Pointer for easy focusing of laser

Guide laser for easy part alignment

H: 70" X W: 48" X D: 40" OPENING: 24" X 38"

The L-Series system provides everything you need to easily mark larger products quickly and safely. It accommodates up to a 3.5' part with the side panels attached. The easy-to-remove side panels allow for even larger parts. Dual doors offer quick and precise part loading. Benefits to this system include built-in compartments for the computer tower and easy access to components and storage areas. The computer monitor and control panel rest on a convenient double-jointed swing arm.