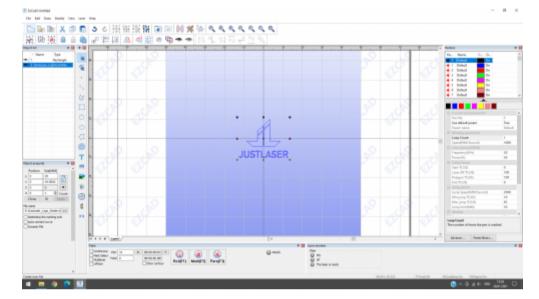

The JustLaser Cockpit is designed to get you started in the world of laser engraving as quickly and easily as possible, while offering maximum flexibility.

DIRECT IMPORT OF PDIFFEIEXES LE FOLDER STRI

**ARRAY-Function** 

Quickly and easily create copies of individual graphics in defined Wo-Moridan Inversion and tive comsuming constraining co

mode, vectorization, etc. at any time. Jobs thus only need to be transferred once to the Ju-

Easiest positioning of your graphics in the JustLaser Lasercockpit

Direct import from Corel without printer driver