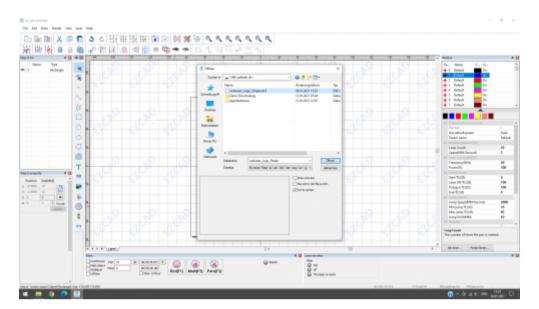

Graphics import from Corel into KCAM

| Kcaw? - kortister (1000.05-04-2020.04) | - | ø | × |
|----------------------------------------|---|---|---|
| File View Settings Actions Help        |   |   |   |

# 

Easiest positioning of your graphics in KCAM