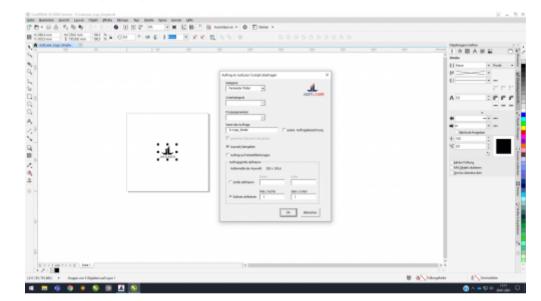

Quickly and easily create copies of individual graphics in defined Wo-Moridan Inversion and tive comsuming constraining co

mode, vectorization, etc. at any time. Jobs thus only need to be transferred once to the Ju-

Easiest positioning of your graphics in the JustLaser Lasercockpit

Direct import from Corel without printer driver