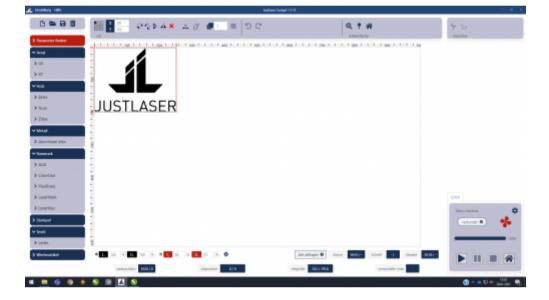

Quickly and easily create copies of individual graphics in defined Wo-Moridan Inversion and tive comsuming constraining co

mode, vectorization, etc. at any time. Jobs thus only need to be transferred once to the Ju-

Easiest positioning of your graphics in the JustLaser Lasercockpit

Direct import from Corel without printer driver