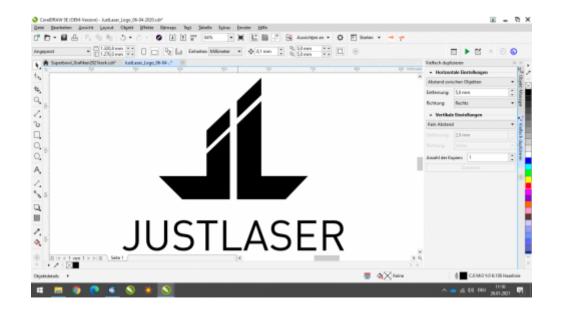

Easiest positioning of your graphics in the JustLaser Lasercockpit

Direct import from Corel without printer driver