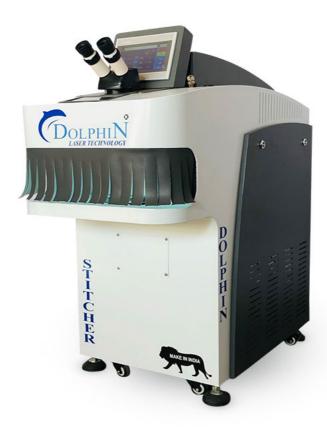

# **JEWELLERY SOLDERING MACHINE**

Home / Products / Jewellery Soldering Machine

Download Catalogue

Jewellery Laser Welding Machines are provided with many important as well as simple facets of laser welding technology. They will cope with surfaces with various work pieces. The thermal conduction process of the Jewellery Laser Welding Machines enables them to control the width, peak power and

energy or the machine. They have many or these unique reatures and are used solely for the processing of precious jewellery as well as for the welding of precision parts. The machines have various welding effects that make it easier to use the seal cavity.

### **Technical Specifications:**

| Sr. No. | Parameters                | Details                         |
|---------|---------------------------|---------------------------------|
| 1       | Laser Type                | ND : YAG                        |
| 2       | Laser Power               | 200 Watt (Optional 150,300,400) |
| 3       | Single Pulse Max. Energy  | 90 J & 125 J                    |
| 4       | Laser Wavelength          | 1064 ± 4nm                      |
| 5       | Laser welding Depth       | 0.1-3MM                         |
| 6       | Laser Pulse Width         | 0.1-20MS                        |
| 7       | Combo Laser Welding Freq. | 0-50Hz                          |
|         |                           |                                 |

| 9:04 AM     | Jewellery Soldering Machine – Dolphin Laser Machine |                                                                                      |  |
|-------------|-----------------------------------------------------|--------------------------------------------------------------------------------------|--|
| 8           | Spot Size Adjustable                                | 0.2-3MM                                                                              |  |
| 9           | Machine Power Consumption                           | >6KW                                                                                 |  |
| 10          | Laser Positioning                                   | Red Pointer                                                                          |  |
| 11          | Electrical Requirement                              | AC 220v-50Hz                                                                         |  |
| 12          | Supporting Format                                   | PLT, DXF, AI, JPG, BMP, SVG, BOT, GBR, DST, NC, JPEG, GIF, PNG, TIF, TXT, DOCX, XLSX |  |
| 13          | Observing System                                    | 10X Microscope or High definition                                                    |  |
| Material:   |                                                     |                                                                                      |  |
| Features:   |                                                     |                                                                                      |  |
| Application | ons:                                                |                                                                                      |  |
|             |                                                     |                                                                                      |  |