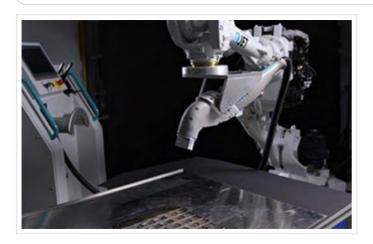

# JETLASER - FLEXIBLE LASER CLEANING : MANUAL USE OR INTEGRATED WITH A ROBOT

We are India distributors of **4JET Technologies GmbH**, **Germany** make JETLASER - Flexible Cleaning Systems for its mold cleaning, surface cleaning, paint removing, degreasing type of applications for various engineering industries.

The platform is available in four power levels ranging from 100 W to 2 kW average laser power and is optimized for manual use (**JETLASER M**) or integration with a Robot (**JETLASER R**).

The end effector was designed to offer improved ergonomics and safety. Other than conventional single hand devices that work similar to a gun, the symmetrical 4JET system is based on a two-hand operation that provides for a more comfortable processing.