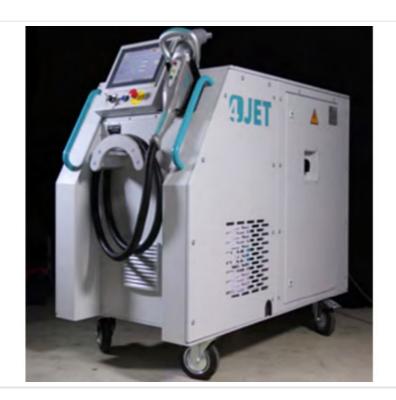

The new developed JETLASER handheld platform completes 4JET's offering for laser surface processing systems. The JETLASER product line addresses a vast range of industrial laser cleaning operations. Potential applications include cleaning of molds, tools and fixtures, paint and coating removal operations and pre-treatment of surfaces prior to welding, glueing or coating applications.

The platform is available in four power levels ranging from 100 W to 2 kW average laser power and is optimized for manual use (**JETLASER M**) or integration with a Robot (**JETLASER R**).

The end effector was designed to offer improved ergonomics and safety. Other than conventional single hand devices that work similar to a gun, the symmetrical 4JET system is based on a two-hand operation that provides for a more comfortable processing.