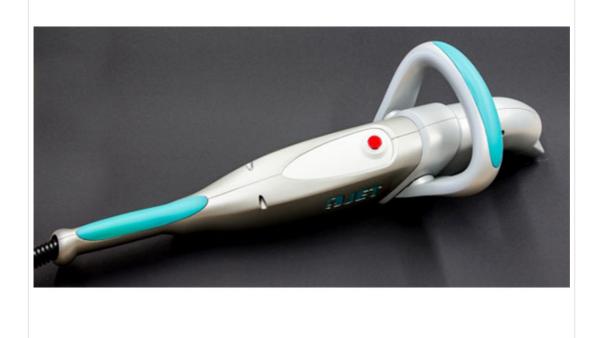

The platform is available in four power levels ranging from 100 W to 2 kW average laser power and is optimized for manual use (**JETLASER M**) or integration with a Robot (**JETLASER R**).

The end effector was designed to offer improved ergonomics and safety. Other than conventional single hand devices that work similar to a gun, the symmetrical 4JET system is based on a two-hand operation that provides for a more comfortable processing.

# PRODUCT FEATURES

- ▶ First of its kind high power fiber laser cleaning machine
- ► Reliable German Technology
- ▶ Non-contact cleaning, no damage to workpiece
- ▶ Precision positioning, selective cleaning, desired cleaning area can be applied to the workpiece.
- ▶ No need of chemical detergent, no consumable.
- ► Safe & environment-friendly
- ▶ Easy to operate, Either portable or equipped with robot for automatic cleaning.
- ▶ High cleaning efficiency, time-saving.
- ▶ Stable laser cleaning system, free maintenance.