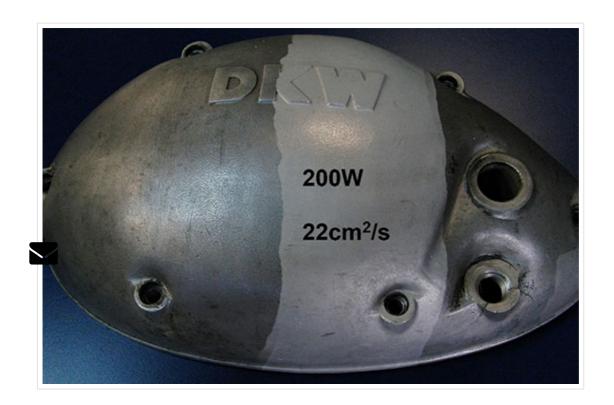

# LASER CLEANED SAMPLES

Devarnishing / Removal of Rust, Oil and Grease / Paint Stripping / Mold Cleaning

Laser Lab India Pvt Ltd (LLIPL) is a pioneer laser company in India to provide complete laser solution for industrial applications like marking, engraving, micro machining, solar cell scribing, cutting, welding, surface cleaning, surface hardening, cladding, etc.