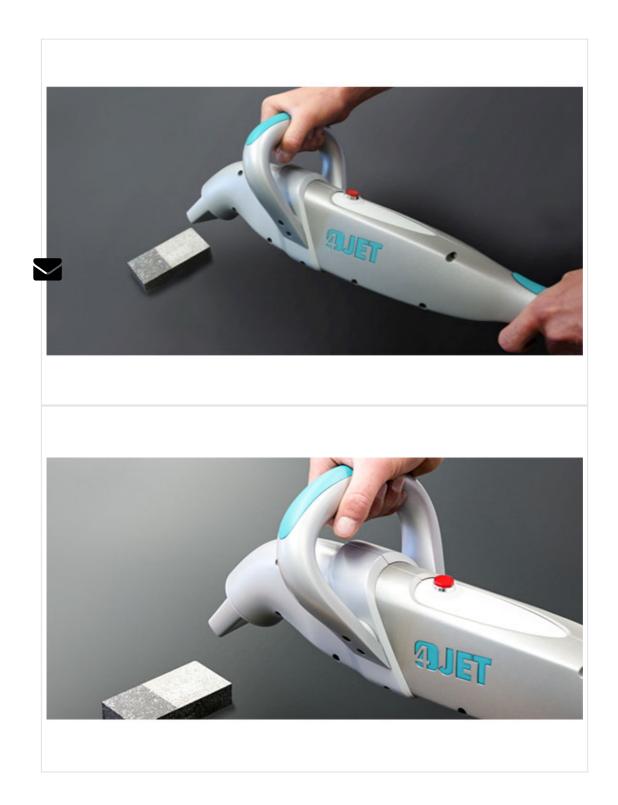

# LASER CLEANED SAMPLES

Devarnishing / Removal of Rust, Oil and Grease / Paint Stripping / Mold Cleaning

Laser Lab India Pvt Ltd (LLIPL) is a pioneer laser company in India to provide complete laser solution for industrial applications like marking, engraving, micro machining, solar cell scribing, cutting, welding, surface cleaning, surface hardening, cladding, etc.