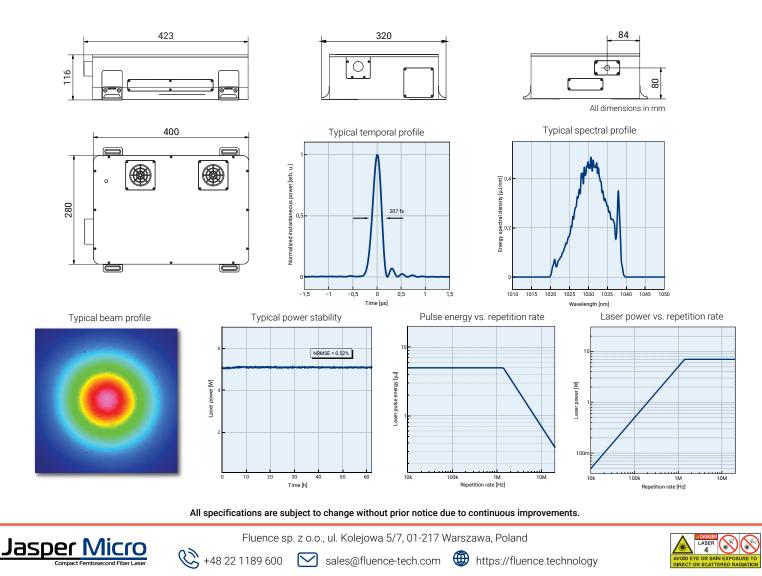

#### Technical specification:

| Central wavelength                                                | 1030 ± 5 nm                                                                                                                   |
|-------------------------------------------------------------------|-------------------------------------------------------------------------------------------------------------------------------|
| Maximum average power                                             | 7 W                                                                                                                           |
| Base repetition rate                                              | 20 ± 2 MHz                                                                                                                    |
| Two stage repetition rate tuning selectable with control software | 1 - 20 MHz, internal repetition rate<br>Single Pulse - 2 MHz, realized with built-in pulse picker. Pulse on demand available. |
| Maximum pulse energy                                              | 5 μJ up to 1.4 MHz @ 1030 nm                                                                                                  |
| Maximum burst energy                                              | 20 μJ at 200 kHz @1030 nm                                                                                                     |
| Pulse duration                                                    | < 270 fs FWHM @ 5 µJ                                                                                                          |
| Pulse duration tuning                                             | < 270 fs - 8 ps, software-controlled                                                                                          |
| Beam quality M <sup>2</sup>                                       | <1.2                                                                                                                          |
| Output beam waist diameter 1/e <sup>2</sup>                       | 2.0 ± 0.5 mm (ask for other options)                                                                                          |
| Burst mode                                                        | Optional (ask for availability)                                                                                               |
| Polarization                                                      | Linear, vertical                                                                                                              |
| External analog modulation                                        | Included                                                                                                                      |
| External gating trigger                                           | Included                                                                                                                      |
| Laser control software                                            | Included                                                                                                                      |
| Pulse on demand                                                   | Included                                                                                                                      |

#### **Physical specification:**

| Size                     | 400 (L) x 280 (W) x 116 (H) mm <sup>3</sup>                   |
|--------------------------|---------------------------------------------------------------|
| Power supply unit size   | 4U 19" rack unit; 449 (W) x 495 (D) x 177 (H) mm <sup>3</sup> |
| Power supply unit weight | 13 kg                                                         |
| Electrical               | 100 - 240 V AC, 50 - 60 Hz, < 300 W                           |
| Operating temperature    | 15-30°C                                                       |
| Cooling                  | Air-cooled                                                    |