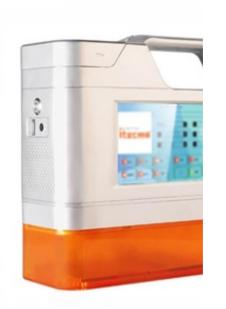

# Handheld Laser Marking Machine

## TECMA

Portable machine for laser marking/engraving on various materials such as wood, plastic, metal, and many others.

Price on request

+ INFO

#### Intelligent

The built-in embedded system can edit the file on the machine without connecting to a computer.

With adjustable laser intensity, support for grayscale printing.

#### Portable

Machine in a sturdy yet light construction, easy to operate and transport.

Large capacity removable battery.

#### **Visual Operation**

The 5-inch high-definition touch screen with a user-friendly interface. It allows to operate and edit the mark easily.

#### **Easy Operation**

There is no need to adjust the focal length, you can finish editing and printing in one step.

Support for importing files via the USB disk.

**Without Worry** 

Privacy - Terms

- Operating system: Linux
- Cortex-A9 quad-core CPU
- Machine material: PC + ABS + Acrylic
- Marking distance: best-marking quality at 50 mm
- Interface: USB
- Marking area: 50 mm x 50 mm
- 8550 mAh lithium battery
- Machine dimension: 208.75 x 163.25 x 85.6 mm
- Content marking: text, number, date, time, symbol, QR code, barcode, OM code, logo, etc.
- Adapter: AC input 100-240V, DC output 8.4V
- Marking material: Wood and derivatives, metal, plastic