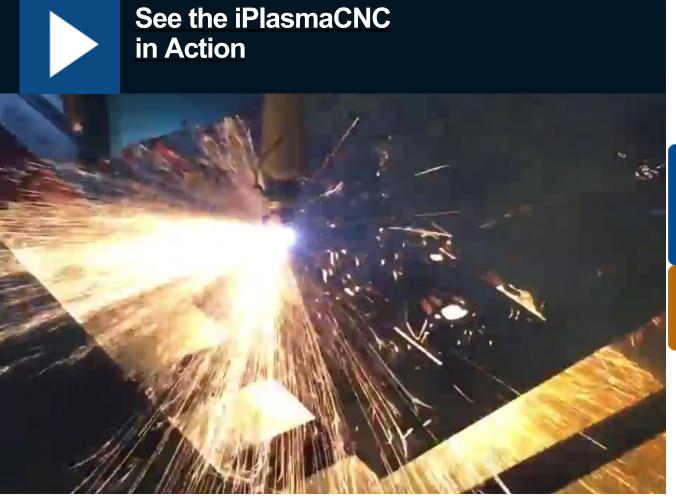

### **CNC Plasma Table**

- · Low Rail Design for efficient material loading
- · Various sizes to fit your shop and cutting needs
- · Downdraft Ready Design to reduce smoke in your shop
- · Dual-Side Drive High Speed Motors for maximum productivity
- Sturdy industrial design built for everyday use and long term durability
- Precision Gearing & Gantry System for ultra-smooth motion, speed and accuracy
- Automatic Torch Height Control with Ohmic Height Sensing and Arc Voltage Feedback for precision piercing and consistent cuts