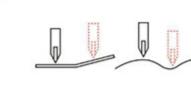

## ■AUTOMATIC TORCH HEIGHT CONTROLLER

Separate driving system on X,track,pinion and gear system.

Electric limits on Y,machine stops at ends. Safe for machine and operator.

Automatic torch height controller on Z, You smile at a deformed plate.