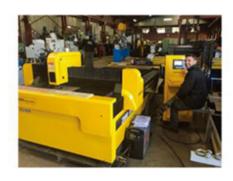

|
| Flame cutting thickness(mm) | 80                                                                     |
| Flame cutting speed(mm/min) | 100-750                                                                |
| Oxygen pressure             | ≦1.5Mpa                                                                |
| Cutting gas                 | LPG, Propane, Acetylene,O2                                             |
| Plasma                      | Up to 125A, Highly recommend Hypertherm/Victor to achieve good quality |

### **■**WORKING PROCESS

Nesting software



## ■CONTROLLER





**FastCAM** 

■NESTING SOFTWARE-FOR REFERENCE







## ■AUTOMATIC TORCH HEIGHT CONTROLLER





### **QUICK CONNECTION**



### ■MACHINE AT SITES







## FEEDBACK

Name

\*

Contact E-mail, Contact Number

\*

Demanding

SUBMIT

CONTACT US

PRODUCTS

Welding Machine

Laser Cutting Machine

Plasma Cutting Machine

Company Culture

Address:7177 Waiqingsong Road.Qingpu District,Shanghai,PRC

Post Code:201700 E-mail:sales@hugong.com

Tel:+86-21-51211666 Fax:+86-21-69715399 | Privacy Policy

CONNECT WITH US