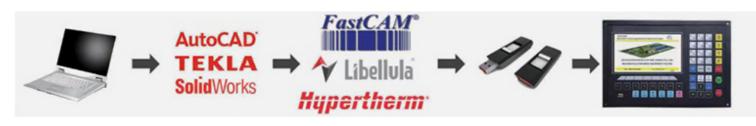

### **■**WORKING PROCESS

Nesting software

## ■CONTROLLER

**FastCAM** 

■NESTING SOFTWARE-FOR REFERENCE