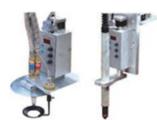

|
| Positioning speed(mm/min)   | 6000                                                                   |
| Flame cutting thickness(mm) | 80                                                                     |
| Flame cutting speed(mm/min) | 100-750                                                                |
| Oxygen pressure             | ≦1.5Mpa                                                                |
| Cutting gas                 | LPG, Propane, Acetylene,O2                                             |
| Plasma                      | Up to 125A, Highly recommend Hypertherm/Victor to achieve good quality |

### **■**WORKING PROCESS

Nesting software



## ■CONTROLLER





**FastCAM** 

■NESTING SOFTWARE-FOR REFERENCE







## ■AUTOMATIC TORCH HEIGHT CONTROLLER





### **QUICK CONNECTION**



### ■MACHINE AT SITES







## FEEDBACK

Name

\*

Contact E-mail, Contact Number

\*

Demanding

SUBMIT

CONTACT US

PRODUCTS

Welding Machine

Laser Cutting Machine

Plasma Cutting Machine

Company Culture

Address:7177 Waiqingsong Road.Qingpu District,Shanghai,PRC

Post Code:201700 E-mail:sales@hugong.com

Tel:+86-21-51211666 Fax:+86-21-69715399 | Privacy Policy

CONNECT WITH US