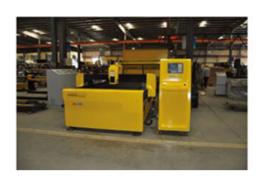

|
| Flame cutting thickness(mm) | 80                                                                     |
| Flame cutting speed(mm/min) | 100-750                                                                |
| Oxygen pressure             | ≦1.5Mpa                                                                |
| Cutting gas                 | LPG, Propane, Acetylene,O2                                             |
| Plasma                      | Up to 125A, Highly recommend Hypertherm/Victor to achieve good quality |

### **■**WORKING PROCESS

Nesting software



## ■CONTROLLER





**FastCAM** 

■NESTING SOFTWARE-FOR REFERENCE







## ■AUTOMATIC TORCH HEIGHT CONTROLLER





### **QUICK CONNECTION**



### ■MACHINE AT SITES







## FEEDBACK

Name

\*

Contact E-mail, Contact Number

\*

Demanding

SUBMIT

CONTACT US

PRODUCTS

Welding Machine

Laser Cutting Machine

Plasma Cutting Machine

Company Culture

Address:7177 Waiqingsong Road.Qingpu District,Shanghai,PRC

Post Code:201700 E-mail:sales@hugong.com

Tel:+86-21-51211666 Fax:+86-21-69715399 | Privacy Policy

CONNECT WITH US