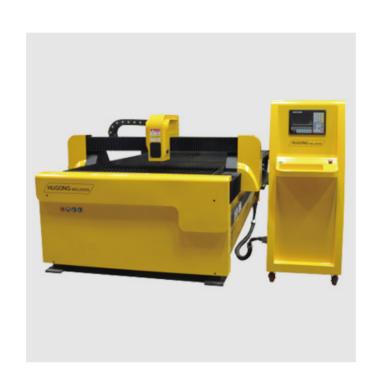

# PRODUCT DESCRIPTION

Steel structure table body to ensure durablity and precision.

Dual driving system on Y,track,pinion and gear system.

Electric limits on Y,machine stops at ends. Safe for machine and operator.

Separate driving system on X,track,pinion and gear system.

Electric limits on Y,machine stops at ends. Safe for machine and operator.

Automatic torch height controller on Z, You smile at a deformed plate.

Higher speed and higher precision.

Strong body to hold water bed table.
Caution light to reminder people safety and machine's safety.

Cable chain on X and on Y to protect cables.

Loading can be done by parts or by completely assembled machine 7"displayer,colorful

interfaces, English, Russian, Spanish, Portuguese, French, Korean, Chines 44 shapes in controller library.

### ■ TECHNICAL PARAMETER

| Model                       | INTECUT B                                                              |
|-----------------------------|------------------------------------------------------------------------|
| Power supply                | 1PH, 220V,50HZ(Customised voltage is available)                        |
| Input capacity(W)           | 180                                                                    |
| Controller displayer        | 7"LCD, colorful                                                        |
| Cutting width(mm)           | 2000                                                                   |
| Cutting length              | 3000 Customised length is available                                    |
| Cutting model               | Flame or Plasma                                                        |
| Positioning speed(mm/min)   | 6000                                                                   |
| Flame cutting thickness(mm) | 80                                                                     |
| Flame cutting speed(mm/min) | 100-750                                                                |
| Oxygen pressure             | ≦1.5Mpa                                                                |
| Cutting gas                 | LPG, Propane, Acetylene,O2                                             |
| Plasma                      | Up to 125A, Highly recommend Hypertherm/Victor to achieve good quality |