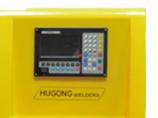

| Cutting model               | Flame or Plasma                                                        |
| Positioning speed(mm/min)   | 6000                                                                   |
| Flame cutting thickness(mm) | 80                                                                     |
| Flame cutting speed(mm/min) | 100-750                                                                |
| Oxygen pressure             | ≦1.5Mpa                                                                |
| Cutting gas                 | LPG, Propane, Acetylene,O2                                             |
| Plasma                      | Up to 125A, Highly recommend Hypertherm/Victor to achieve good quality |

### **■**WORKING PROCESS

Nesting software



## ■CONTROLLER





**FastCAM** 

■NESTING SOFTWARE-FOR REFERENCE







## ■AUTOMATIC TORCH HEIGHT CONTROLLER





### **QUICK CONNECTION**



### ■MACHINE AT SITES







## FEEDBACK

Name

\*

Contact E-mail, Contact Number

\*

Demanding

SUBMIT

CONTACT US

PRODUCTS

Welding Machine

Laser Cutting Machine

Plasma Cutting Machine

Company Culture

Address:7177 Waiqingsong Road.Qingpu District,Shanghai,PRC

Post Code:201700 E-mail:sales@hugong.com

Tel:+86-21-51211666 Fax:+86-21-69715399 | Privacy Policy

CONNECT WITH US