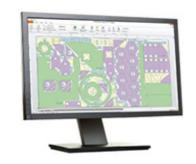

|
| Positioning speed(mm/min)   | 6000                                                                   |
| Flame cutting thickness(mm) | 80                                                                     |
| Flame cutting speed(mm/min) | 100-750                                                                |
| Oxygen pressure             | ≦1.5Mpa                                                                |
| Cutting gas                 | LPG, Propane, Acetylene,O2                                             |
| Plasma                      | Up to 125A, Highly recommend Hypertherm/Victor to achieve good quality |

### **■**WORKING PROCESS

Nesting software



## ■CONTROLLER





**FastCAM** 

■NESTING SOFTWARE-FOR REFERENCE







## ■AUTOMATIC TORCH HEIGHT CONTROLLER





### **QUICK CONNECTION**



### ■MACHINE AT SITES







## FEEDBACK

Name

\*

Contact E-mail, Contact Number

\*

Demanding

SUBMIT

CONTACT US

PRODUCTS

Welding Machine

Laser Cutting Machine

Plasma Cutting Machine

Company Culture

Address:7177 Waiqingsong Road.Qingpu District,Shanghai,PRC

Post Code:201700 E-mail:sales@hugong.com

Tel:+86-21-51211666 Fax:+86-21-69715399 | Privacy Policy

CONNECT WITH US