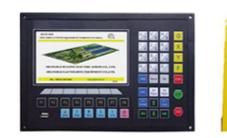

|
| Cutting model               | Flame or Plasma                                                        |
| Positioning speed(mm/min)   | 6000                                                                   |
| Flame cutting thickness(mm) | 80                                                                     |
| Flame cutting speed(mm/min) | 100-750                                                                |
| Oxygen pressure             | ≦1.5Mpa                                                                |
| Cutting gas                 | LPG, Propane, Acetylene,O2                                             |
| Plasma                      | Up to 125A, Highly recommend Hypertherm/Victor to achieve good quality |

### **■**WORKING PROCESS

Nesting software



## ■CONTROLLER





**FastCAM** 

■NESTING SOFTWARE-FOR REFERENCE







## ■AUTOMATIC TORCH HEIGHT CONTROLLER





### **QUICK CONNECTION**



### ■MACHINE AT SITES







## FEEDBACK

Name

\*

Contact E-mail, Contact Number

\*

Demanding

SUBMIT

CONTACT US

PRODUCTS

Welding Machine

Laser Cutting Machine

Plasma Cutting Machine

Company Culture

Address:7177 Waiqingsong Road.Qingpu District,Shanghai,PRC

Post Code:201700 E-mail:sales@hugong.com

Tel:+86-21-51211666 Fax:+86-21-69715399 | Privacy Policy

CONNECT WITH US