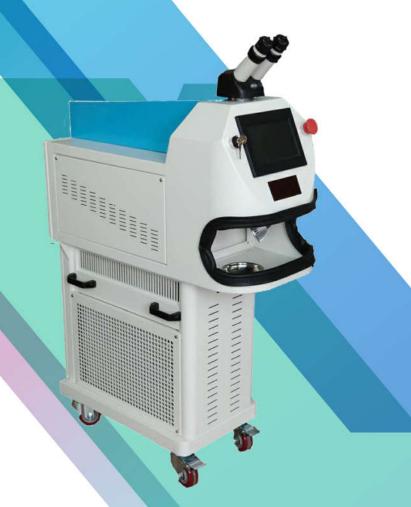

## MLA-W-C200

## High Power YAG 200W Laser Welding Machine

## FEATURES

- Integrated modulation, easy for maintenance and operation;
- Pure gold and silver could repeat welding without painting;
- 24 hours continuously working;
- More Higher Definition CCD and high Depth of focus filed;
- High power up to 230W;
- Built-in air-cooled, double-cycle cooling system;
- Multi-language control system;
- Newly exclusive patent laser cavity and optical circuit;

## TECHNICAL PARAMETERS

Laser Source ND: YAG Wavelength:1064nm Max power: 230W Frequency: 0.1-30HZ Pulse width: 0.1-20ms

Beam diameter adjustment range: 0.3-2mm

Energy: 60-90mj

Positioning: CCD &microscope(Optional)