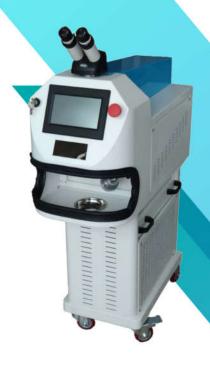

## MLA-W-C200

## High Power YAG 200W Laser Welding Machine

## FEATURES

- Integrated modulation, easy for maintenance and operation;
- Pure gold and silver could repeat welding without painting;
- 24 hours continuously working;
- More Higher Definition CCD and high Depth of focus filed;
- High power up to 230W;
- Built-in air-cooled, double-cycle cooling system;
- Multi-language control system;
- Newly exclusive patent laser cavity and optical circuit;

## TECHNICAL PARAMETERS

Laser Source ND: YAG Wavelength:1064nm Max power: 230W Frequency: 0.1-30HZ Pulse width: 0.1-20ms

Beam diameter adjustment range: 0.3-2mm

Energy: 60-90mj

Positioning: CCD &microscope(Optional)