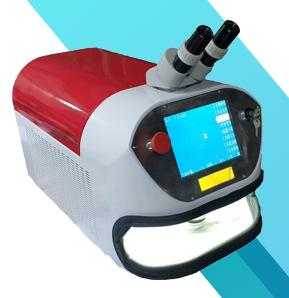

## MLA-W-P200

High Power YAG 200W Portable Laser Welding Machine

## FEATURES

- No need to be painted , not easy to be welded through;
  Specially suitable for welding 9999 gold sheet;
- 24 hours continuously working;
- More Higher Definition CCD and high Depth of focus filed;
- High power up to 200W;
- Built-in air-cooled, double-cycle cooling system;
- Multi-language control system;

## TECHNICALPARAMETERS

Laser Source ND: YAG Wavelength:1064nm Max power: 230W Frequency: 0.1-30HZ Pulse width: 0.1-20ms Beam diameter adjustment range: 0.3-2mm Energy: 60-90mj Positioning: CCD & microscope(Optional) CCD display: A. TFT high definition CCD,8inch B. One piece molding Aluminum Alloy case C. Industrial touch screen D. Control and monitor integrated Positioning accuracy: +/-0.02mm Up and down travelling route: 100-150mm Power supply: 220V/50Hz/30A Machine size: 650\*380\*380mm