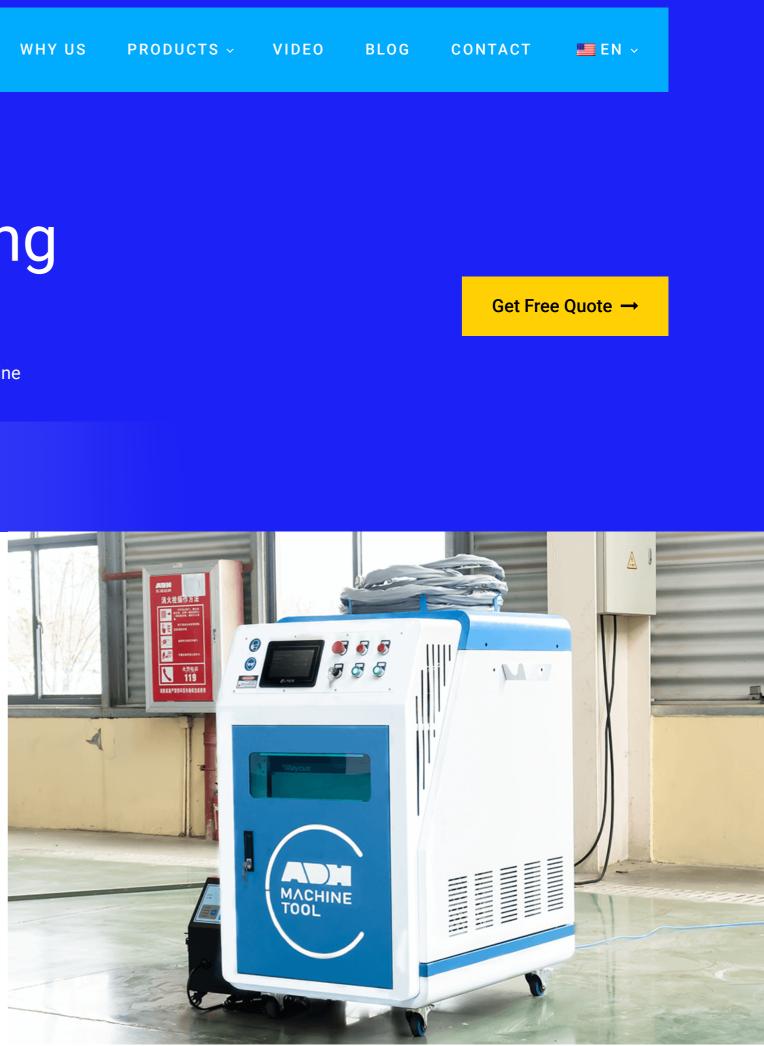

# Handheld Laser Welding Machine

Home » Products » Laser Welding Machine » Handheld Laser Welding Machine

## Handheld Laser **Welding Machine**

Hand-held laser welding machines can be widely used in complex and irregular welding processes in cabinets, kitchens, stairs, elevators, racks, ovens, stainless steel door and window guardrails, power distribution boxes, stainless steel homes and other industries.