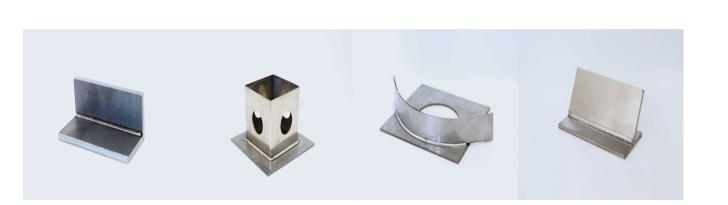

|           | 220V/380V               |           |
| Machine Power                                 | ≤7KW      | ≤9KW                    | ≤10KW     |
| Operating<br>Environment<br>temperature range |           | 15-35°C                 |           |
| Working<br>Environment<br>humidity range      |           | < 70% No condensation   |           |

| Thickness                    | 0.0 1.01111 | 0.0 21111       | 0.0 01111 |
|------------------------------|-------------|-----------------|-----------|
| Welding Line<br>Requirements |             | ≤0.5mm          |           |
| Max Welding<br>Speed         |             | 120mm/s         |           |
| Machine Size                 |             | 1190×1100×650mm |           |



( WhatsApp

💮 WeChat

## **Cutting Sample**



#### Contact Us

If you want a price, fully catalogue or other informations, pls contact us

| *Your Name     | *Mobile Number | *Message (Please describe your cutting materials a thickness here) | and |
|----------------|----------------|--------------------------------------------------------------------|-----|
| *Email Address | *Your City     |                                                                    |     |
| Company        |                |                                                                    |     |
| User Type      | ~              |                                                                    |     |

#### Product

#### Applications

Video

Contact

Fiber Laser Cutting Machine Tube Fiber Laser Cutting Machine Sheet & Tuber Laser Cutting Machine Aut