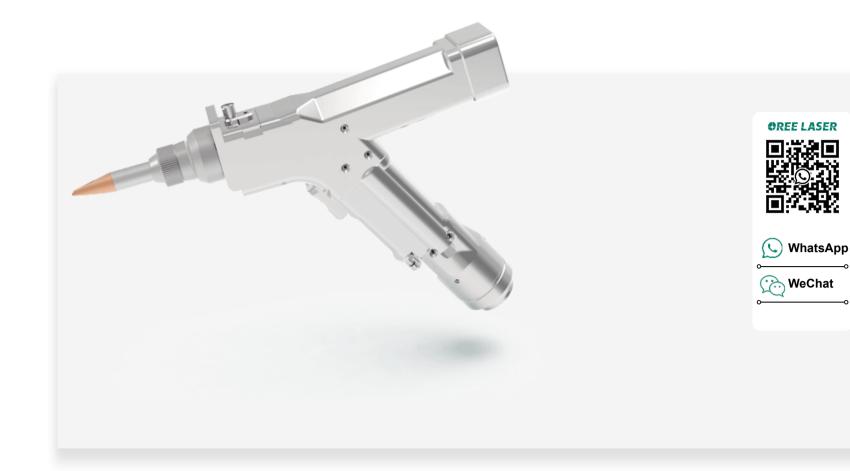

# Dual-drive Handheld Swing Laser Welding Head

There are 6 welding modes and multiple welding nozzles to meet different welding needs; it has a safety sensor function, which emits a laser after touching the metal and automatically locks the light