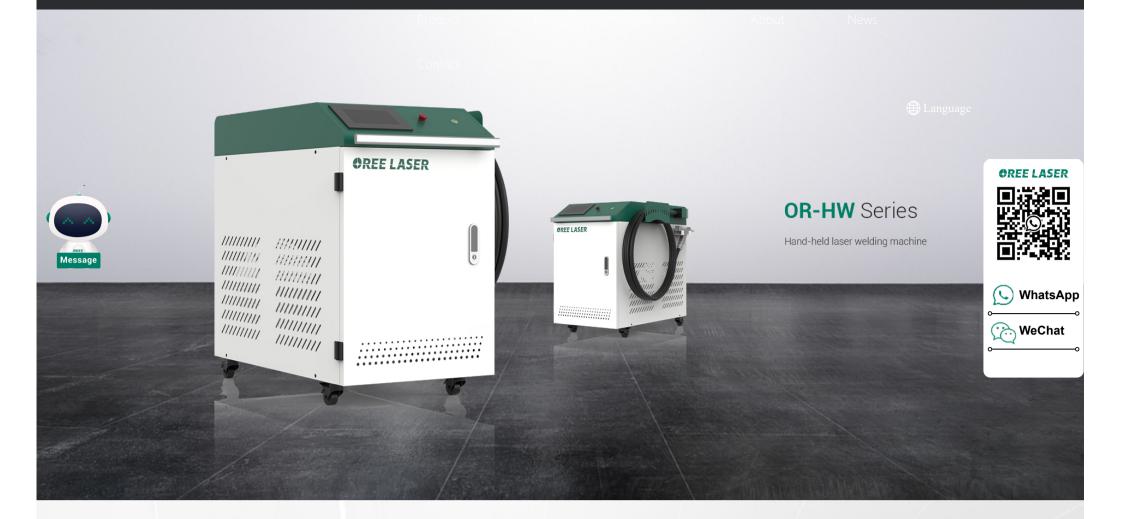

# Small Body, Efficient Welding

The welding speed of OR-HW laser welding machine is 3-10 times that of traditional argon arc welding and plasma welding. The welding heat affected area is small, and it will not cause problems such as deformation, blackening, traces on the back of the joint construction, and the welding depth is large, the melting is sufficient, and the welding is firm.