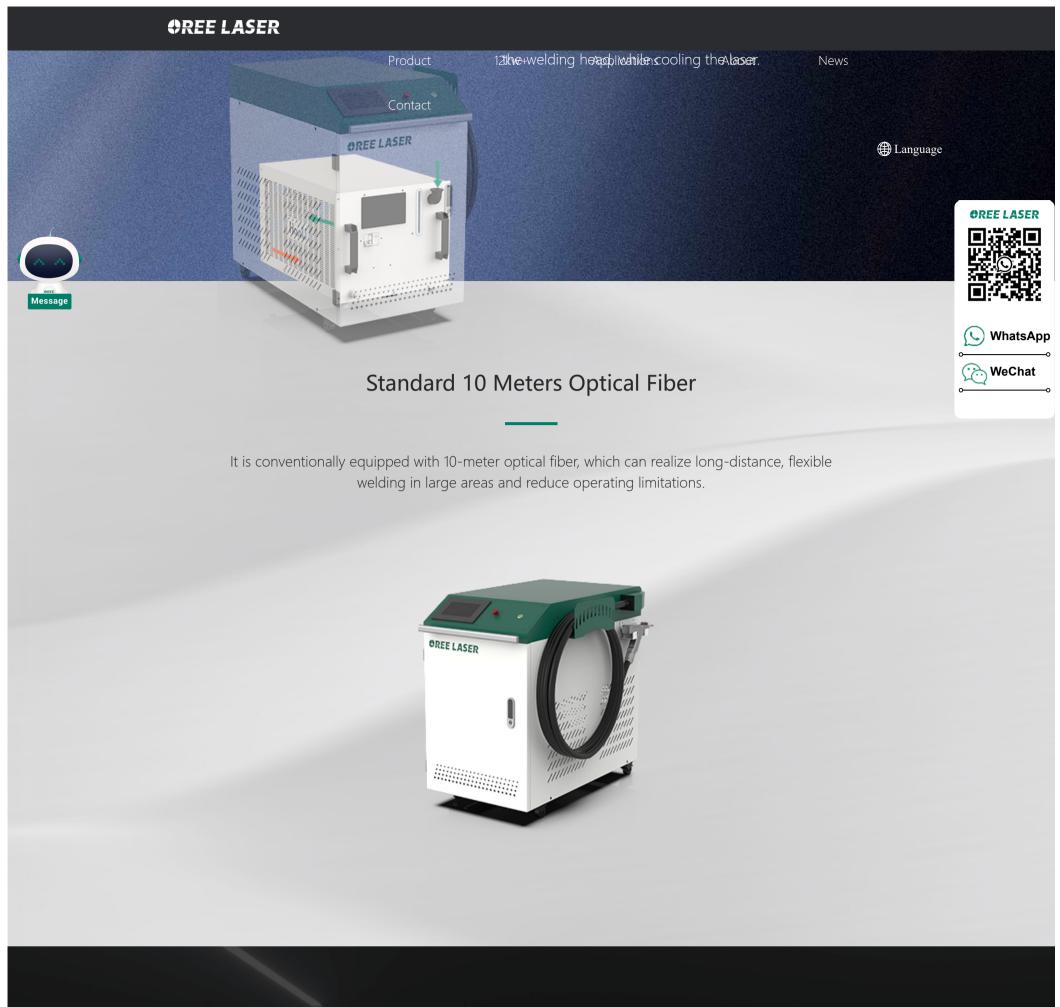

# Small Body, Efficient Welding

The welding speed of OR-HW laser welding machine is 3-10 times that of traditional argon arc welding and plasma welding. The welding heat affected area is small, and it will not cause problems such as deformation, blackening, traces on the back of the joint construction, and the welding depth is large, the melting is sufficient, and the welding is firm.

# Dual-drive Handheld Swing Laser Welding Head

There are 6 welding modes and multiple welding nozzles to meet different welding needs; it has a safety sensor function, which emits a laser after touching the metal and automatically locks the light

# Simple Operation Panel

Display operation interface, simple and eye-catching button, no programming and teaching, simple operation