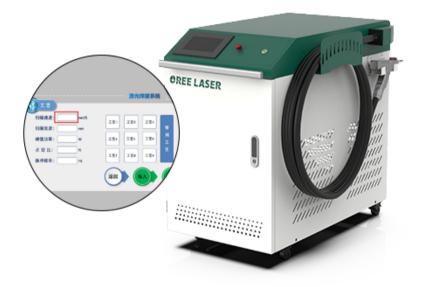

# Simple Operation Panel

Display operation interface, simple and eye-catching button, no programming and teaching, simple operation