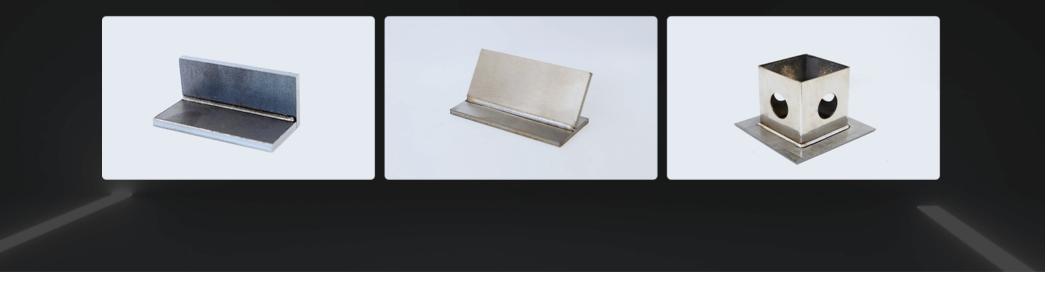

There are 6 welding modes and multiple welding nozzles to meet different welding needs; it has a safety sensor function, which emits a laser after touching the metal and automatically locks the light

## OREE LASER





# Simple Operation Panel

Display operation interface, simple and eye-catching button, no programming and teaching, simple operation







# 360° No Dead Angle Micro Welding

After the laser beam is focused, a small spot can be obtained, which can be accurately positioned, and is applied to micro and small workpieces that are automatically produced in large quantities. Mainly for the welding of thin-walled materials and precision parts, it can realize spot welding, stitch welding, tailor welding, sealing welding, etc. High aspect ratio, small weld width, small heat aff



# OREE LASER

### Product Video



#### **Technical Parameter**

|                                               |           |                         | mm inch   |
|-----------------------------------------------|-----------|-------------------------|-----------|
| Model                                         | OR-HW1000 | OR-HW1500               | OR-HW2000 |
| Laser Power                                   | 1000W     | 1500W                   | 2000W     |
| Operating Mode                                |           | Continuous / Modulation |           |
| Laser Wavelength                              |           | 1070NM                  |           |
| Output Power<br>Stability                     |           | ±2%                     |           |
| Power<br>Requirements