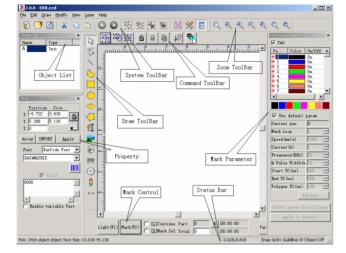

#### Handheld laser marker | hand held laser marking machine

Handheld laser marker has exactly the same function as the standard fiber laser marking machine.

In other words, it also controls the marking operation by the marking software. Beside, the software can be installed on a laptop. In that case, laser marking software can edit text, pictures, photos, LOGO and other documents.