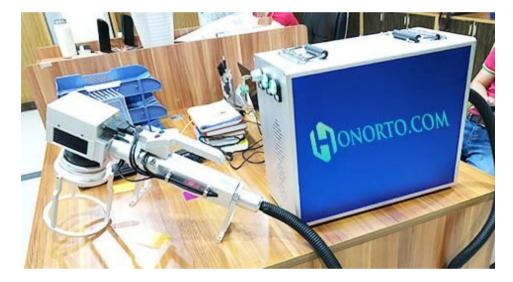

#### Handheld laser marker | hand held laser marking machine

Handheld laser marker has exactly the same function as the standard fiber laser marking machine.

In other words, it also controls the marking operation by the marking software. Beside, the software can be installed on a laptop. In that case, laser marking software can edit text, pictures, photos, LOGO and other documents.

Also, there is no need to adjust the focal length. Because it comes with a bracket, the focal length is fixed. So the operation is very convenient. As you know, it's small and very easy to carry and store.