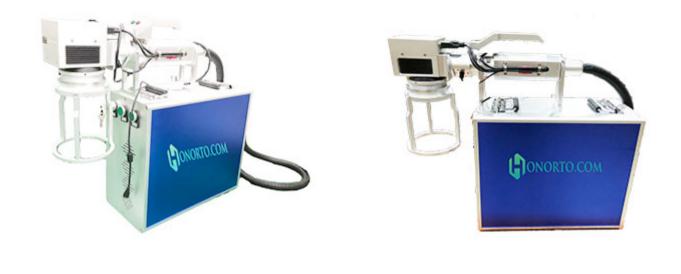

# Handheld laser marker

Hand held laser marking machine is mini size, easy to move and operate. If you are doing a laser marking services, it will be a very good choice for you.

Handheld laser head, can flexibly moving marking position. Therefore, usually it takes 20W or 30W fiber laser source.

Because low power fiber laser sources are small size, can install in compact case.

**Excellent** Quality

Compact Size

Flexible Operation

Wide Application

11/19/22, 10:46 PM