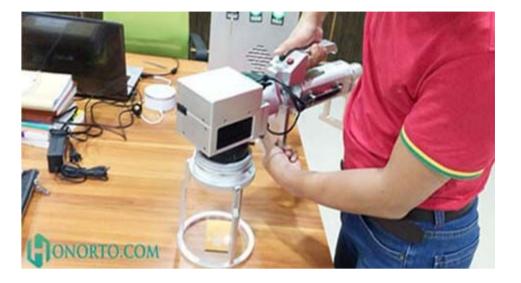

Also, there is no need to adjust the focal length. Because it comes with a bracket, the focal length is fixed. So the operation is very convenient. As you know, it's small and very easy to carry and store.

Especially, the laser head has two switch control buttons at the handle. Therefore, it can flexibly control the laser beam and red light. Even more its working life can reach 100,000 hours, without attenuation and delicate engraving.