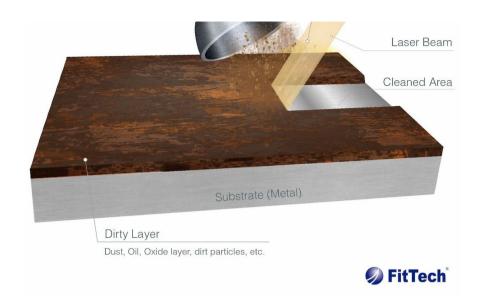

## Advantages and applications of laser clean

Laser cleaning is the process of removing oxide, coating, contaminated, dust, etc. layers on metal surface by laser irradiation. Compare with traditional clean methods (i.e. chemical, sandblast, dry ice and supersonic clean, etc.), laser clean machine is an extremely gentle, faster, and eco-friendly clean method without requiring consumables.

## Sample of Laser Clean