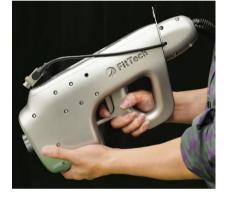

### Our design- Handheld laser clean machine

**Multiple Parameter Setting** 

LCM3101 provides users with setting multiple parameters for different workpieces ` angle and other requirements. User can switch to specific mode by control knob instantly due to the application

Light Weight Design

Light weight handheld design provides mobility for users and makes it easier to clean tricky angle and amorphous shape workpieces.

Advance safety Precaution

With the newest laser safety sensor, which would shut down laser once sensor has detected any object passing particular range.