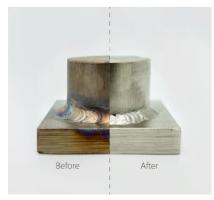

## Advantages and applications of laser clean

Laser cleaning is the process of removing oxide, coating, contaminated, dust, etc. layers on metal surface by laser irradiation. Compare with traditional clean methods (i.e. chemical, sandblast, dry ice and supersonic clean, etc.), laser clean machine is an extremely gentle, faster, and eco-friendly clean method without requiring consumables.

## Sample of Laser Clean