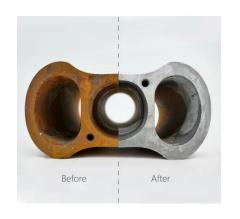

## Advantages and applications of laser clean

Laser cleaning is the process of removing oxide, coating, contaminated, dust, etc. layers on metal surface by laser irradiation. Compare with traditional clean methods (i.e. chemical, sandblast, dry ice and supersonic clean, etc.), laser clean machine is an extremely gentle, faster, and eco-friendly clean method without requiring consumables.

## Sample of Laser Clean