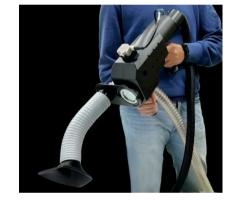

Light Weight Design

Light weight handheld design provides mobility for users and makes it easier to clean tricky angle and amorphous shape workpieces.

Advance safety Precaution

With the newest laser safety sensor, which would shut down laser once sensor has detected any object passing particular range.

Integrated with suction device

For customer who demands higher working environment cleanliness, a suction device is optional, for collecting fumes during cleaning.

Two handheld laser clean machine models of FitTech