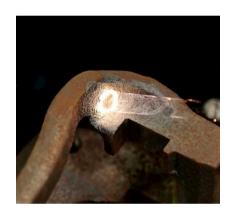

## Advantages and applications of laser clean

Laser cleaning is the process of removing oxide, coating, contaminated, dust, etc. layers on metal surface by laser irradiation. Compare with traditional clean methods (i.e. chemical, sandblast, dry ice and supersonic clean, etc.), laser clean machine is an extremely gentle, faster, and eco-friendly clean method without requiring consumables.