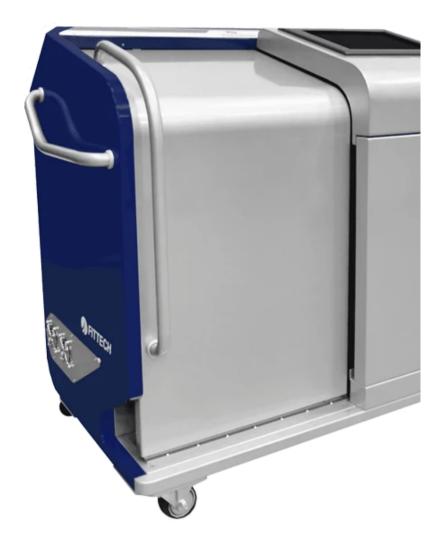

### Our design- Handheld laser clean machine

**Multiple Parameter Setting** 

LCM3101 provides users with setting multiple parameters for different workpieces ` angle and other requirements. User can switch to specific mode by control knob instantly due to the application

Light Weight Design

Light weight handheld design provides mobility for users and makes it easier to clean tricky angle and amorphous shape workpieces.

Advance safety Precaution

With the newest laser safety sensor, which would shut down laser once sensor has detected any object passing particular range.

Integrated with suction device

For customer who demands higher working environment cleanliness, a suction device is optional, for collecting fumes during cleaning.

Two handheld laser clean machine models of FitTech

| Model                               | 50w                   | 100w                  |
|-------------------------------------|-----------------------|-----------------------|
| Laser type                          | Fiber laser           | Fiber laser           |
| Scanning width                      | 1mm~100mm             | 1mm~100mm             |
| Fiber optic connection cable length | 3m (standard)         | 3m (standard)         |
| Power supply                        | 110V-220V             | 110V-220V             |
| Handheld unit W/D/H                 | 586mm x 126mm x 135mm | 586mm x 126mm x 135mm |
| System trolley                      | 730mm x 450mm x 960mm | 730mm x 450mm x 960mm |
| Handheld unit weight                | 2.8 kg                | 2.8 kg                |
| System trolley weight               | 87 kg                 | 87 kg                 |