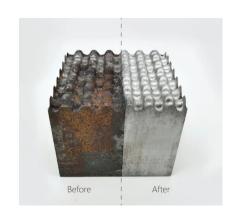

## Advantages and applications of laser clean

Laser cleaning is the process of removing oxide, coating, contaminated, dust, etc. layers on metal surface by laser irradiation. Compare with traditional clean methods (i.e. chemical, sandblast, dry ice and supersonic clean, etc.), laser clean machine is an extremely gentle, faster, and eco-friendly clean method without requiring consumables.

## Sample of Laser Clean