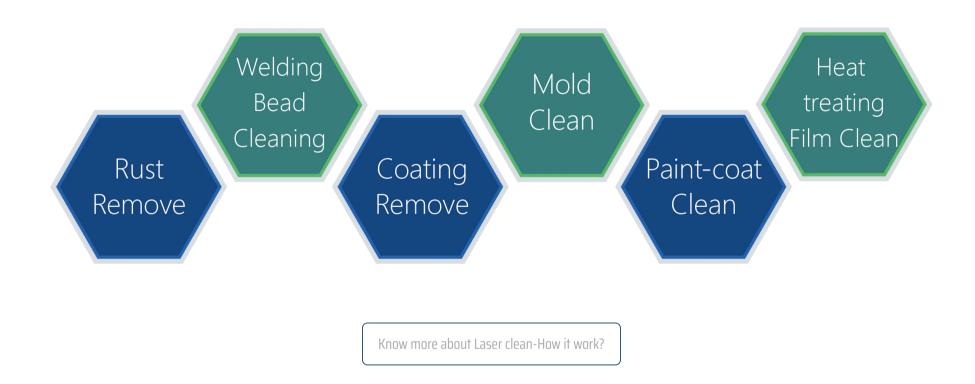

## Advantages and applications of laser clean

Laser cleaning is the process of removing oxide, coating, contaminated, dust, etc. layers on metal surface by laser irradiation. Compare with traditional clean methods (i.e. chemical, sandblast, dry ice and supersonic clean, etc.), laser clean machine is an extremely gentle, faster, and eco-friendly clean method without requiring consumables.

## Sample of Laser Clean