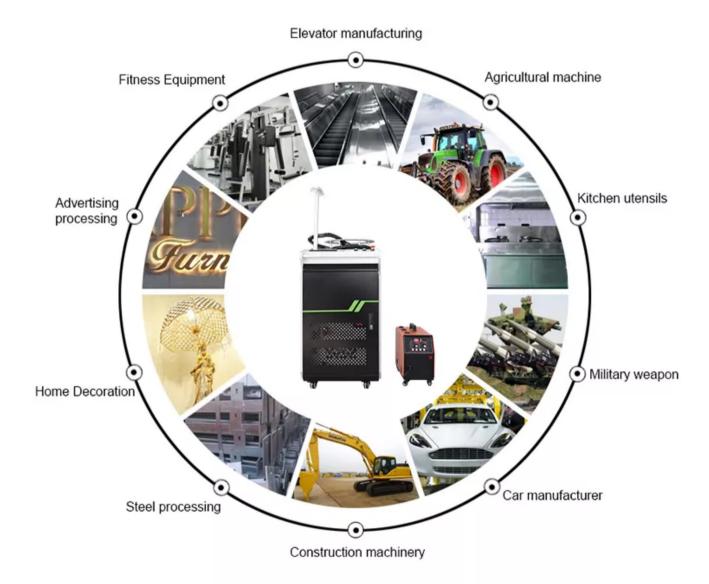

Fiber Handheld Laser Welding Machine Application:

Suitable for welding of stainless steel, iron sheet, aluminum, copper, alloy, steel, diamond equivalent materials or dissimilar materials, cabinets, kitchens, stair elevators, shelves, ovens, stainless steel doors and windows guardrails, distribution boxes, Stainless steel household and other industries.