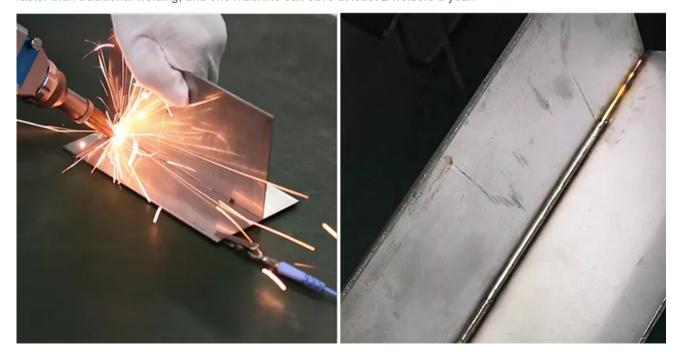

### Hand-held welding laser head

The handheld laser welding machine can perform long-distance laser welding of large workpieces. The heat affected area is small during welding, and it will not cause deformation, blackening, and traces on the back of the workpiece. The connection depth is large, the welding is firm, and the melting is sufficient. There is no depression in the joint between the raised part of the molten material in the bath and the substrate! The welding speed is fast, 2-10 times faster than traditional welding, and one machine can save at least 2 welders a year.

The handheld laser welding machine can perform long-distance laser welding of largeworkpieces. The heat affected area is small during welding, and it will not cause deformation, blackening, and traces on the back of the workpiece.

The connection depth is large, the welding is firm, and the melting is sufficient.

There is no depression in the joint between the raised part of the molten material in the bath and the substrate!

iGoldencnc's handheld laser welding machine has two welding modes.