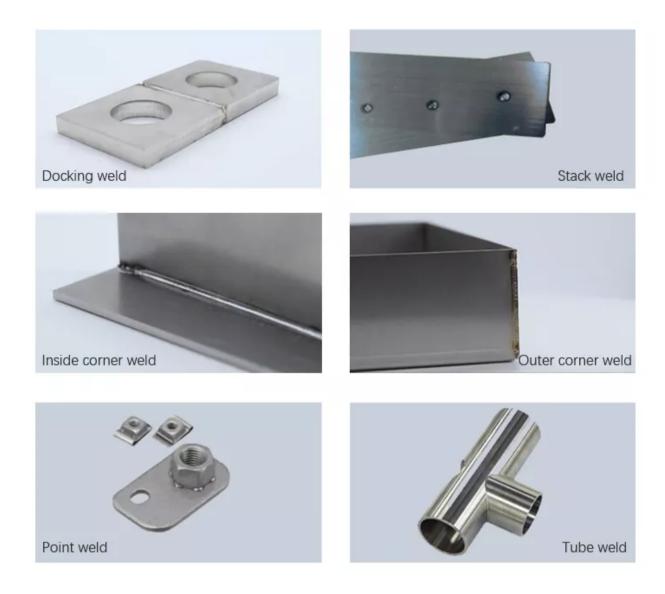

#### **Handheld Laser Welder Descriptions:**

Handheld Laser Welder features 1000W, 1500W, or 2000W fiber laser beam for welding joints of butt, edge, corner, tee, and lap. The portable handheld fiber laser welding machine will take over the traditional argon arc welding, MIG & TIG welding, and electric welding for metal joints.

#### Hand Held Fiber Laser Welder Advantages:

- ★ Pure hand-held laser welding machine is a hand-held welding head, which connects the optical fiber to the handheld welding head, and then realizes various welding of products.
- ★ The advantage of the handheld laser welding machine is that for products with larger specifications and longer welding lengths, such as sinks and stainless steel kitchen cabinets, they can be welded without placing these products on the workbench.
- ★ The welding is flexible and easy to operate. In addition to repairing large molds, large machines can also achieve long-distance welding, which can be welded without disassembling the product.
- ★ It has the advantages of simple operation, beautiful welding seam, fast welding speed, and no consumables. It can perfectly replace traditional argon arc welding, electric welding and other processes for welding thin stainless steel plates, iron plates, galvanized plates and other metal materials.