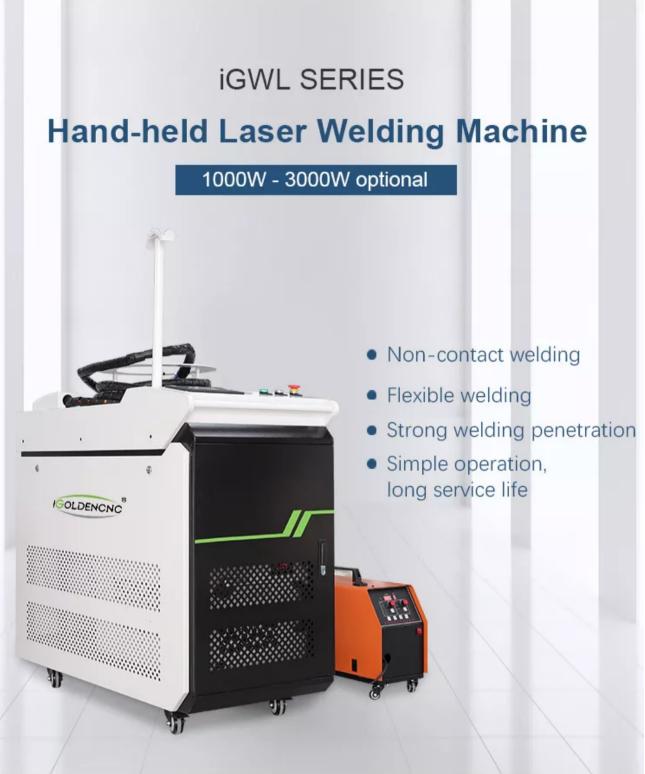

#### **Handheld Laser Welder Descriptions:**

Handheld Laser Welder features 1000W, 1500W, or 2000W fiber laser beam for welding joints of butt, edge, corner, tee, and lap. The portable handheld fiber laser welding machine will take over the traditional argon arc welding, MIG & TIG welding, and electric welding for metal joints.

#### Hand Held Fiber Laser Welder Advantages:

- ★ Pure hand-held laser welding machine is a hand-held welding head, which connects the optical fiber to the handheld welding head, and then realizes various welding of products.
- ★ The advantage of the handheld laser welding machine is that for products with larger specifications and longer welding lengths, such as sinks and stainless steel kitchen cabinets, they can be welded without placing these products on the workbench.
- ★ The welding is flexible and easy to operate. In addition to repairing large molds, large machines can also achieve long-distance welding, which can be welded without disassembling the product.
- ★ It has the advantages of simple operation, beautiful welding seam, fast welding speed, and no consumables. It can perfectly replace traditional argon arc welding, electric welding and other processes for welding thin stainless steel plates, iron plates, galvanized plates and other metal materials.