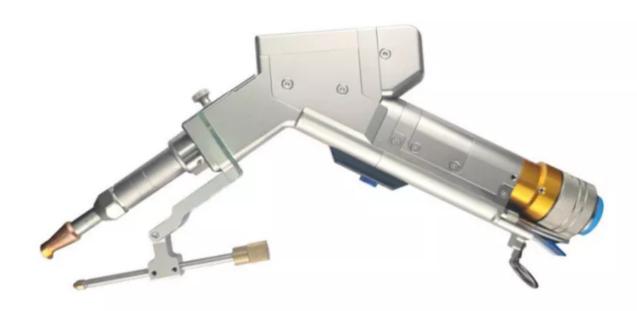

### Hand-held welding laser head

The handheld laser welding machine can perform long-distance laser welding of large workpieces. The heat affected area is small during welding, and it will not cause deformation, blackening, and traces on the back of the workpiece. The connection depth is large, the welding is firm, and the melting is sufficient. There is no depression in the joint between the raised part of the molten material in the bath and the substrate! The welding speed is fast, 2-10 times faster than traditional welding, and one machine can save at least 2 welders a year.

The handheld laser welding machine can perform long-distance laser welding of largeworkpieces. The heat affected area is small during welding, and it will not cause deformation, blackening, and traces on the back of the workpiece.

The connection depth is large, the welding is firm, and the melting is sufficient.

There is no depression in the joint between the raised part of the molten material in the bath and the substrate!

iGoldencnc's handheld laser welding machine has two welding modes.