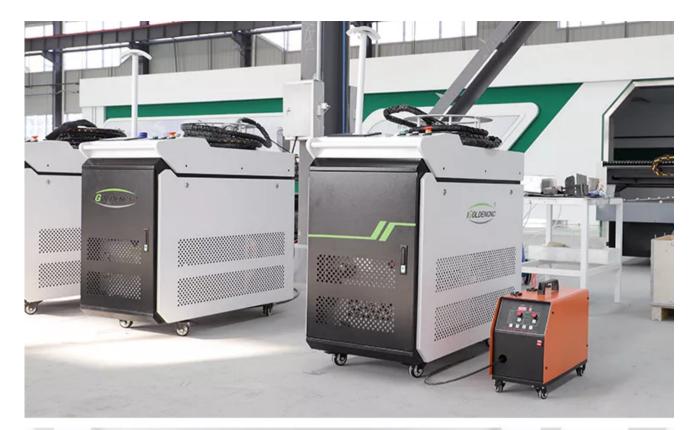

### Handheld Fiber Laser Welding Machine

iGWL series laser welding machine is the new generation of safe, high efficiency, energy saving, environment-friendly metal laser welding equipment, using handheld swing welding head, infrared ray positioning, touch screen and button control, combined with the advanced integrated control system, the precision CNC fiber laser welding machine is assembled. The heating area is small during welding, and it will not cause deformation, blackening, and traces on the back of the workpiece.

### **Handheld Laser Welding Machine Configuration:**