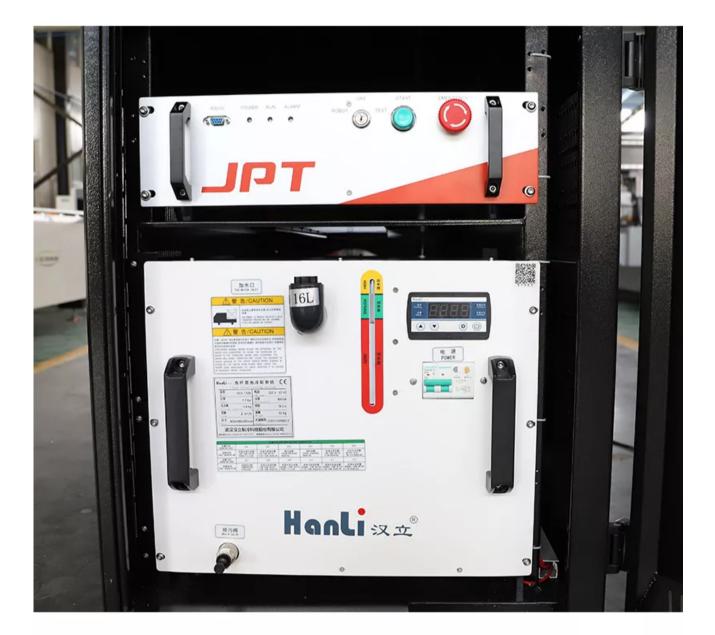

#### **Laser Source**

The laser adopts water-cooled heat dissipation and rack-mounted chassis design.

It has many advantages such as high electro-optical conversion efficiency, low energy consumption, compact structure, adjustment-free maintenance, and easy integration for customers.

It is industrial laser welding and other Ideal light source for application.

### **HANLI** Chiller

1. The cooling capacity is up to 1400W, and environmentally friendly refrigerants can be used; 2. Small size, long life and durable, easy to operate; 3. The temperature control accuracy can reach +0.3C; 4. The intelligent thermostat has two temperature control modes, which are suitable for different use occasions; it has a variety of settings and fault display functions; 5. With multiple alarm protection functions