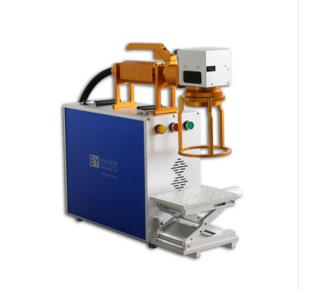

key words...

Laser Engraving Cutting Machine

Non-Standard Automation Equipment

Laser Trimmer

Handheld fiber laser marker

#### Price:\$1800-\$8000

Product name: Handheld Fiber Laser Marking Machine laser source: JPT, MAX, IPG ,RAYCUS (Optional) Laser Power:20w/30w/50w/60w/80w/100w(Optional)

EMAIL: info@bingyanlaser.com Whatsapp: +86 133 3387 1331

Handheld fiber laser marking machine. It is designed to solve the problem of laser marking of existing large parts. The size of th whole machine and the main computer box is small and convenient, which can be hand-held for operation, and can be used for laser marking of large mechanical parts in any direction. All items that are inconvenient to be marked on the machine, and those that are not easy to move, can be marked with a hand-held marking machine.