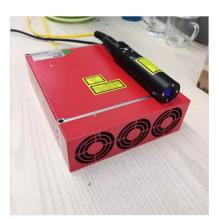

#### Price:\$1800-\$8000

Product name: Handheld Fiber Laser Marking Machine laser source: JPT, MAX, IPG ,RAYCUS (Optional) Laser Power:20w/30w/50w/60w/80w/100w(Optional)

EMAIL: info@bingyanlaser.com Whatsapp: +86 133 3387 1331

Handheld fiber laser marking machine. It is designed to solve the problem of laser marking of existing large parts. The size of th whole machine and the main computer box is small and convenient, which can be hand-held for operation, and can be used for laser marking of large mechanical parts in any direction. All items that are inconvenient to be marked on the machine, and those that are not easy to move, can be marked with a hand-held marking machine.