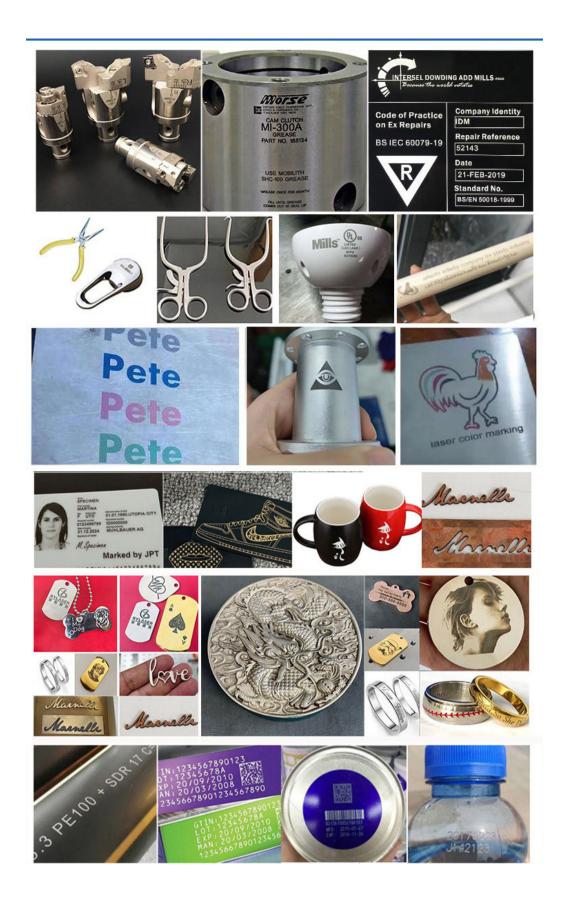

### Fiber laser marking material

1、All metal materials can be marked

gold

silver

copper

iron

aluminum

Stainless steel Alumina

Electroplating, etc.

2. Suitable for most non-metallic materials

**ABS** 

ink

nylon PVC, pp, pe

epoxy resin, etc.

If you need to mark leather, wood, glass and other materials, it is recommended to use co2 and UV marking machines. For more information, please contact us and we will recommend suitable machines for you: info@bingyanlaser.com

Can be marked on the product: automatic encoding, printing serial number, batch number, date, barcode OR code, automatic jump number, etc

## **Application industry**

machinery, industrial parts, hardware tools, automobiles, electronic communications, molds, jewelry, dag tags, metal cards, gift customization, packaging, etc.

# samples

WhatsApp