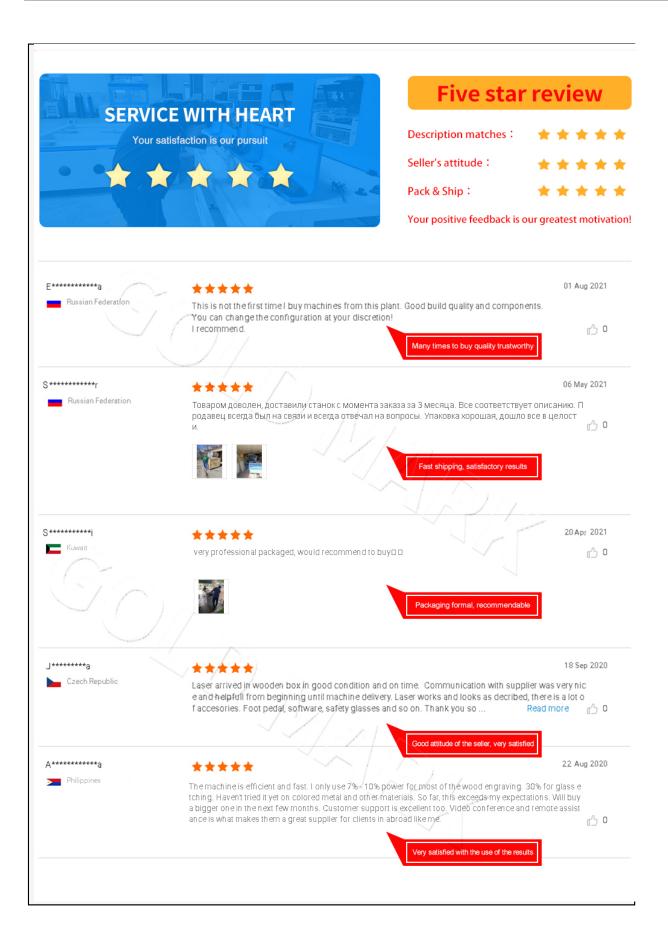

|               |          |
| Max pressure               | 10bar                        |               |          |
| Total power                | 6KW                          | 8KW           | 9.8KW    |
| Working model              | Continuous/modulation        |               |          |
| Working environment        | Flat, no vibration and shock |               |          |
| Working humidity (%)       | < 70                         |               |          |
| Operating temperature (°C) | 10-40°C                      |               |          |
| Size                       | 138*86*146cm                 |               |          |
| Weight                     | 260kg                        |               |          |

## • Packaging display



• Customer evaluation



## Certificate



- FAQ
- 1. I know nothing about this machine, how do I choose the most suitable machine?

It is very easy to choose, just tell us what will be this machine used for, then we will give you the professional suggestion.

2. What is your warranty policy?

Two years warranty for different laser source and three years warranty for the whole machine.

3. Do you provide installment and training service?

Free training and technical support are available for all customers. 7\*24 on line hot line.

4. How can I pay for it?

Please contact us, after confirming the machine optional parts to order, we will make you proforma invoice. Many types of payment accepted.

5. Can we sell your machine in our country as local agent?

Yes, we will support our agents with training, installment