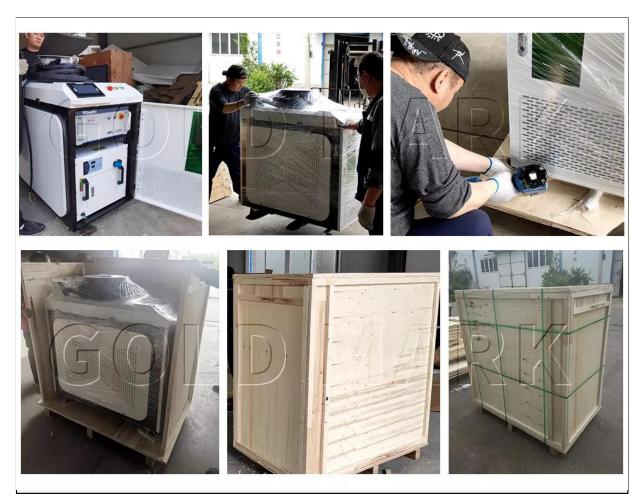

| Water cooling                |               |          |
| Max pressure               | 10bar                        |               |          |
| Total power                | 6KW                          | 8KW           | 9.8KW    |
| Working model              | Continuous/modulation        |               |          |
| Working environment        | Flat, no vibration and shock |               |          |
| Working humidity (%)       | < 70                         |               |          |
| Operating temperature (°C) | 10-40°C                      |               |          |
| Size                       | 138*86*146cm                 |               |          |
| Weight                     | 260kg                        |               |          |

## • Packaging display



• Customer evaluation



## Certificate



- FAQ
- 1. I know nothing about this machine, how do I choose the most suitable machine?

It is very easy to choose, just tell us what will be this machine used for, then we will give you the professional suggestion.

2. What is your warranty policy?

Two years warranty for different laser source and three years warranty for the whole machine.

3. Do you provide installment and training service?

Free training and technical support are available for all customers. 7\*24 on line hot line.

4. How can I pay for it?

Please contact us, after confirming the machine optional parts to order, we will make you proforma invoice. Many types of payment accepted.

5. Can we sell your machine in our country as local agent?

Yes, we will support our agents wi