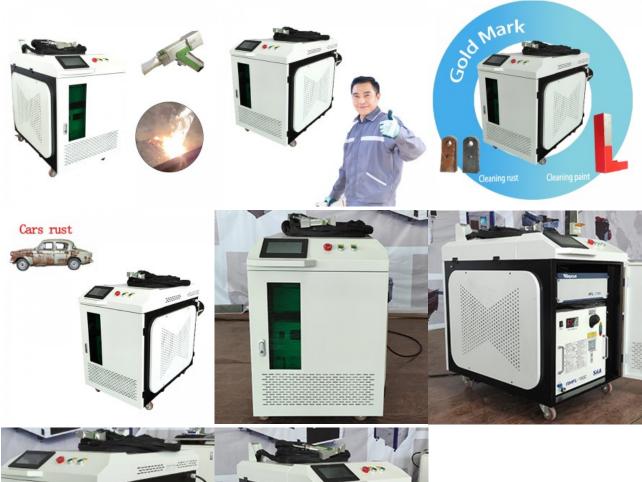

## Handheld Fiber Laser Cleaning Machine

- Product Features
- 1. High power fibre laser
- 2.Non-contact cleaning, no damage to parts
- 3. Achieving different positions, size selective cleaning
- 4.No chemical agents, no consumables, safe and environmental protection
- 5. Ruida cleaning system, which is easy to operate and stable with free maintenance

6. High cleaning efficiency, good quality and time saving

• Applicable materials

It is mainly used for cleaning aluminum, iron, stainless steel, copper, steel and other metals of the same material, as well as aluminum copper, stainless steel copper and other materials mixed cleaning.

Applicable industries

It is widely used in shipbuilding, automobile, rubber mold, high-end machine tools and rail industries.

Sample show

No damage to the mould base material

High efficiency and cost savings

High cleaning quality

**1** 

Cleaning of the frame after welding

Brake pad fresh back cleaning

V

Selective removal

No substrate damage