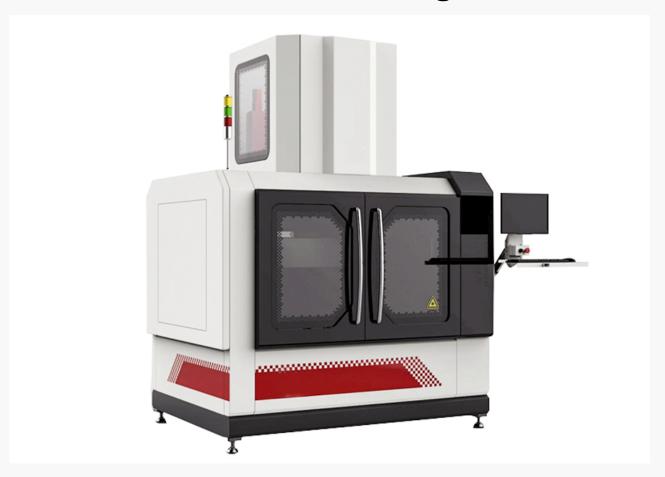

## General Laser Cladding Machine

WALDUN's intelligent laser cladding machine is customized to meet the actual needs of customers and is suitable for batch and lean manufacturing.

WALDUN's intelligent laser cladding machine is customized to meet the actual needs of our customers, with a sophisticated industrial design, repair and 3D printing capabilities, and a low to medium price range for batch and lean manufacturing.

## **General Laser Cladding Machine Features**

- 1. Adopting linear module with high motion precision, stable dynamic performance, compact structure and good maintainability.
- 2. linear motion axis and laser head above the machine, no change in load, while avoiding dust interference.
- 3. large space on the table for placing large parts to be repaired and for replacing large turntables or indexing machines.
- 4. centralized program control for motion control, laser, powder feeder, etc., with high integration.
- 5. the use of PC-based high-performance CNC system, the user interface is more friendly than the traditional machine panel.
- 6. field bus is used for communication between main machine, with high integration and low probability of failure.
- 7. According to the application difference, can be matched with visual positioning, induction preheating and other auxiliary machine

## Laser Cladding Machine Closed-loop Feedback Control System

- 1. Higher dimensional accuracy of forming
- 2. More stable process
- 3. Zero failure rate
- 4. Shorten the process development cycle

### **General Laser Cladding Machine Multifunction**

- 1.Part repair
- 2.Part direct molding (3D printing)
- 3.Material and process development

Mail Us: iguhongtao@gmail.com

# General Laser Cladding Machine High Cost Performance

- 1. All components are self-made or domestic
- 2. Highly integrated system
- 3. Excellent industrial design appearance
- 4. Special customized software
- 5. Various process packages and accessories
- 6. Very competitive price advantage