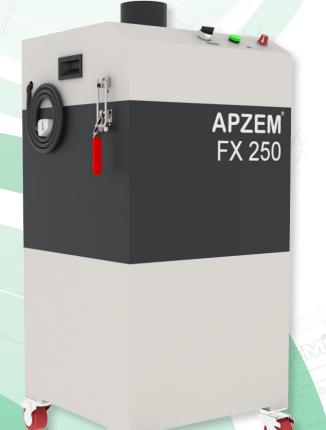

## FX250 LASER FUME EXTRACTOR

pzem FX250 Laser Fume Extractors are specially designed high tech extractors catering the needs of metal and non metal Laser marking, Laser Engraving, cutting & welding applications at small footprints and lower price point.

## Features

Low noise design

Compact design and High Vacuum

Precise Flow Control

Two stage Filtration

Easy filter replacement

Heavy Duty Construction

| Applications |
|--------------|
| Marking      |
| Engraving    |
| Cutting      |
| Welding      |
| Ablation     |
| Drilling     |
| Cladding     |
| i i          |

| Basic Details                  | FX250                                                                         |
|--------------------------------|-------------------------------------------------------------------------------|
| Flow Rate                      | 850 m3/hr. (500 CFM) Adjustable at free flow condition.                       |
| Overall Dimensions (L X W X H) | 500mm (W) X 500mm(D) X 930mm(H)                                               |
| MOC                            | Cabinet fully made of Plain carbon steel.                                     |
| Vacuum (Max)                   | 3800 Pascal                                                                   |
| Power Requirements             | 1.2KW Peak, 50/60Hz, 230V AC                                                  |
| Electrical Wire                | 3 wire, Single Phase, 3 meter Length                                          |
| Operating Temperature          | 05 – 50 Deg C                                                                 |
| Operating Humidity             | 10 – 90% Non-Condensing.                                                      |
| Stages of Filtration           | Two stages of filtration.<br>• Pre Filter<br>• Cartridge filter (Paper media) |
| Exterior Finish                | Powder coated finish.                                                         |
| Speed control                  | 0 to 850 m3/hr, variable air flow control.                                    |
| IP Rating                      | IP55                                                                          |