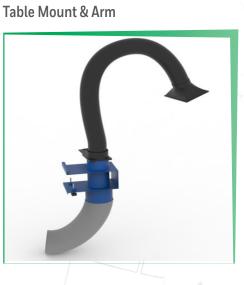

| <b>Optional Ac</b> | cessories of FX250           |
|--------------------|------------------------------|
| FX250-01           | ESD Arm With Arm Adapter     |
| FX250-02           | Non-ESD Arm With Arm Adapter |
| FX250-03           | Table Mount And ESD Arm      |
| FX250-04           | Table Mount And Non-ESD Arm  |
| FX250-05           | 4" Flexible Hose             |
| FX250-06           | Custom Hoods                 |
| FX250-07           | Filter Choking Alarm         |
| FX250-08           | Feather Touch Control        |