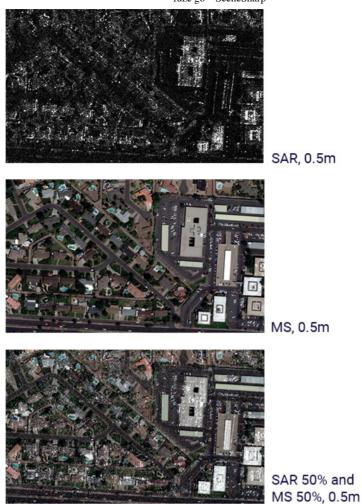

### For substantially higherquality data, choose fuze go<sup>®</sup>.

Offering up to a six-fold improvement in images and data quality, fuze go<sup>®</sup> can work with data from any source, including satellites, drones, and security cameras.

We provide up-to-date, detailed, and timely image improvement at a lower cost than competing technologies.



#### **GET STARTED**

### fuze go® in action





fuze go<sup>®</sup> combines images from multiple sources to produce a single, superior image – one that reflects the best qualities of each of its sources.



fuze go - SceneSharp



Original LS-8 (SW-2, SW-1, N: 40m compared to fuze go  $^{\ensuremath{\mathbb{B}}}$  results 10m



WorldView-3 Resolution increase: from 7.5m to 0.3m

## fuze go® SAR Sharp

fuze go - SceneSharp



# **Make Better Decisions**

For sharper images and confident decisions backed by new data and insights, <u>get in touch</u>.



#### Corporate Headquarters Connect

SceneSharp Technologies Inc. 2 Garland Court, Suite 110 P.O. Box 4400 P: 506-461-7325 F: 506-206-4486 info@scenescharp.com fuze go - SceneSharp