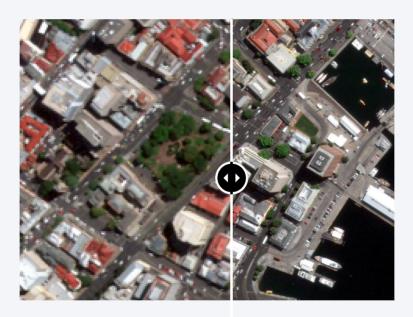

### fuze go® in action

fuze go<sup>®</sup> combines images from multiple sources to produce a single, superior image – one that reflects the best qualities of each of its sources.

fuze go - SceneSharp

Original LS-8 (SW-2, SW-1, N: 40m compared to fuze go  $^{\ensuremath{\mathbb{B}}}$  results 10m

WorldView-3 Resolution increase: from 7.5m to 0.3m