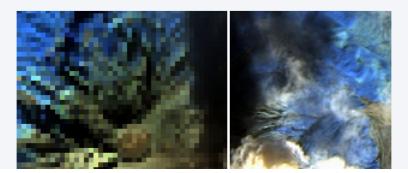

### fuze go® in action

fuze go<sup>®</sup> combines images from multiple sources to produce a single, superior image – one that reflects the best qualities of each of its sources.

fuze go - SceneSharp

Original LS-8 (SW-2, SW-1, N: 40m compared to fuze go  $^{\ensuremath{\mathbb{B}}}$  results 10m