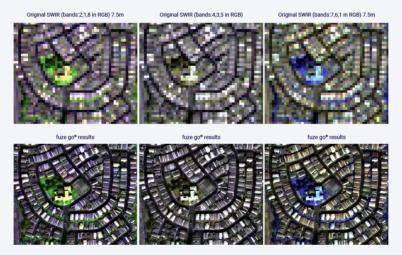

### fuze go® in action

fuze go<sup>®</sup> combines images from multiple sources to produce a single, superior image – one that reflects the best qualities of each of its sources.

fuze go - SceneSharp

Original LS-8 (SW-2, SW-1, N: 40m compared to fuze go  $^{\ensuremath{\mathbb{B}}}$  results 10m