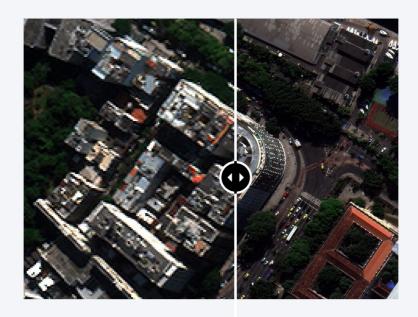

### fuze go® in action

fuze go<sup>®</sup> combines images from multiple sources to produce a single, superior image – one that reflects the best qualities of each of its sources.

fuze go - SceneSharp

Original LS-8 (SW-2, SW-1, N: 40m compared to fuze go  $^{\ensuremath{\mathbb{B}}}$  results 10m

WorldView-3 Resolution increase: from 7.5m to 0.3m