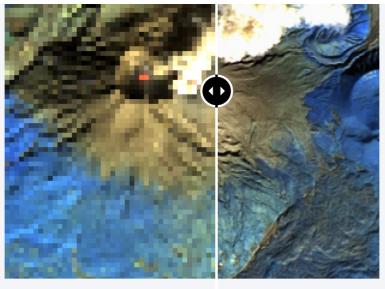

### For substantially higherquality data, choose fuze go<sup>®</sup>.

Offering up to a six-fold improvement in images and data quality, fuze go<sup>®</sup> can work with data from any source, including satellites, drones, and security cameras.

We provide up-to-date, detailed, and timely image improvement at a lower cost than competing technologies.



#### **GET STARTED**

### fuze go® in action





fuze go<sup>®</sup> combines images from multiple sources to produce a single, superior image – one that reflects the best qualities of each of its sources.



fuze go - SceneSharp



Original LS-8 (SW-2, SW-1, N: 40m compared to fuze go  $^{\ensuremath{\mathbb{B}}}$  results 10m



WorldView-3 Resolution increase: from 7.5m to 0.3m

## fuze go® SAR Sharp

fuze go - SceneSharp



# **Make Better Decisions**

For sharper images and confident decisions backed by new data and insights, <u>get in touch</u>.



#### Corporate Headquarters Connect

SceneSharp Technologies Inc. 2 Garland Court, Suite 110 P.O. Box 4400 P: 506-461-7325 F: 506-206-4486 info@scenescharp.com fuze go - SceneSharp