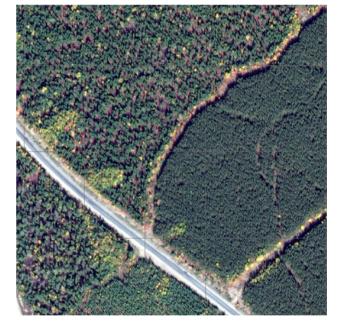

### fuze go® in action

fuze go<sup>®</sup> combines images from multiple sources to produce a single, superior image – one that reflects the best qualities of each of its sources.

fuze go - SceneSharp

Original LS-8 (SW-2, SW-1, N: 40m compared to fuze go  $^{\ensuremath{\mathbb{B}}}$  results 10m

WorldView-3 Resolution increase: from 7.5m to 0.3m