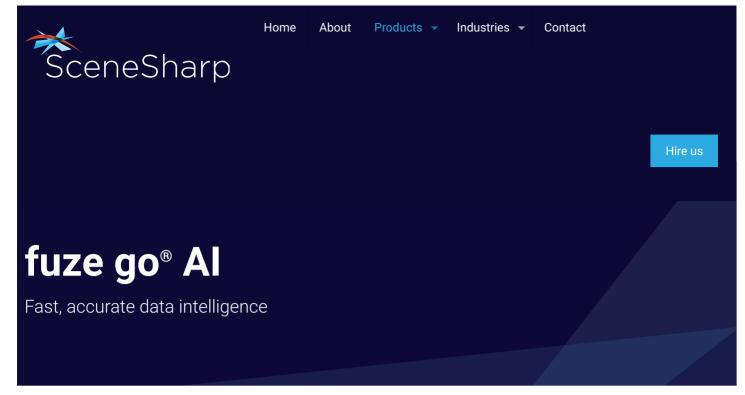

## fuze go®AI in use

fuze go<sup>®</sup>AI uses machine learning to provide quick, timely data analysis to a degree of detail and accuracy that would not be possible otherwise.

## If image analysis can be like trying to find a needle in a haystack, fuze go®AI is able to find that needle in minutes.

Every object has its own unique "spectral signature" – essentially its fingerprints. Using AI-powered analysis, fuze go<sup>®</sup>AI can detect objects based on their unique spectral signatures – providing vital information that minimizes risk, mitigates loss, and supports profitability.

fuze go<sup>®</sup>AI can work with images from any source, including satellites, drones, security cameras, and LiDAR images. The insights offered improve operations in forestry, utilities and security – all at a lower cost than competitors.