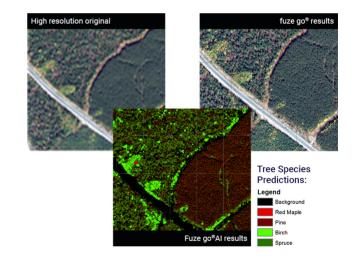

## fuze go®AI in use

fuze go<sup>®</sup>AI uses machine learning to provide quick, timely data analysis to a degree of detail and accuracy that would not be possible otherwise.

## If image analysis can be like trying to find a needle in a haystack, fuze go®AI is able to find that needle in minutes.

Every object has its own unique "spectral signature" – essentially its fingerprints. Using AI-powered analysis, fuze go<sup>®</sup>AI can detect objects based on their unique spectral signatures – providing vital information that minimizes risk, mitigates loss, and supports profitability.

fuze go<sup>®</sup>AI can work with images from any source, including satellites, drones, security cameras, and LiDAR images. The insights offered improve operations in forestry, utilities and security – all at a lower cost than competitors.