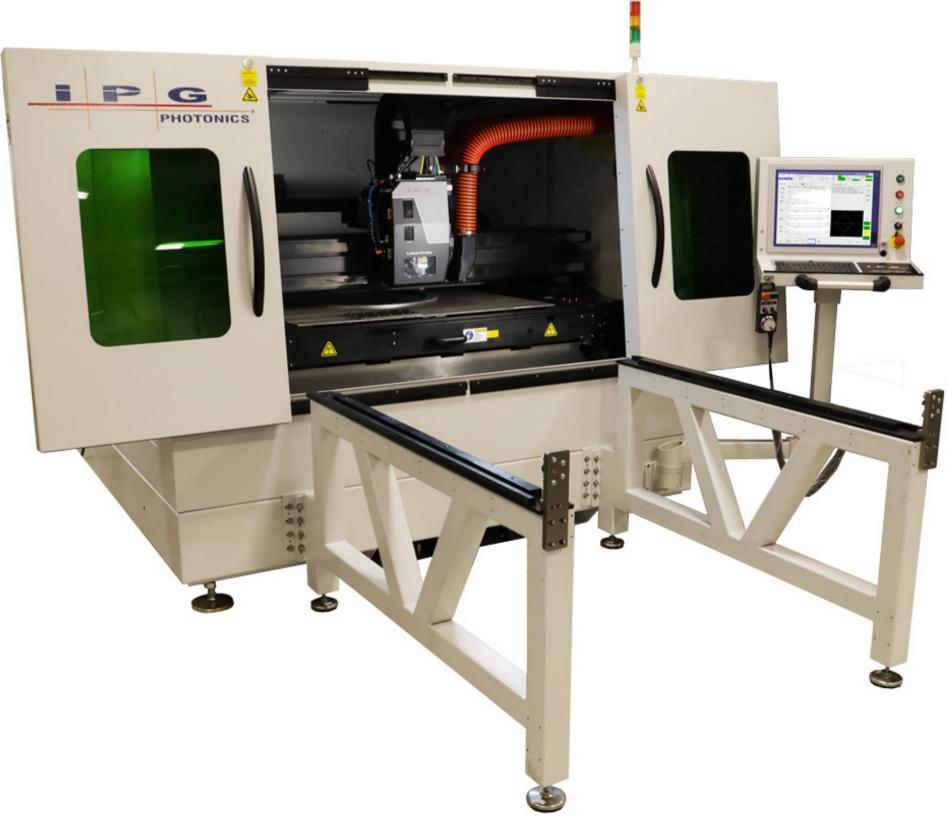

# **Flat Sheet Laser Drilling Machine**

The LaserCube Driller is a high-speed laser drilling machine for creating perforated metal sheets or filters comprised thousands of uniformly spaced holes. Compared to traditional e-beam processes, Laser Drilling does not require special vacuum chambers or part coatings, and because of its lower price and smaller footprint, the LaserCube Driller produces high-quality filter parts far more cost effectively than traditional manufacturing methods

## LaserCube Driller High-Speed Flat Plate Drilling

- High-precision hole placement
- Repeatable hole quality and dimensions
- Easy to install

https://lasersystems.ipgphotonics.com/Products/lasercube/LaserCube-Driller#nav-products-overview

#### Simple and Flexible Laser Drilling Machine

- Small Footprint Laser mounts inside workstation
- High-speed drilling Easy switch over between part designs
- Compatible with all metal types even magnetic materials
- Additional programmable cutting function to cut out completed filter or singulate smaller filters from a multi-part sheet
- Integrated tooling plate and mechanical clamps minimize requirements for individual part tooling
- Easy to install and operate

Requiring minimum floorspace and only compressed air and electricity as utilities, the LaserCube Driller makes filter drilling easy and affordable and provides a cost-effective alternative for filter supplies.