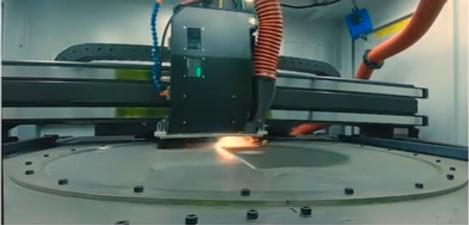

# **Flat Sheet Laser Drilling Machine**

The LaserCube Driller is a high-speed laser drilling machine for creating perforated metal sheets or filters comprised thousands of uniformly spaced holes. Compared to traditional e-beam processes, Laser Drilling does not require special vacuum chambers or part coatings, and because of its lower price and smaller footprint, the LaserCube Driller produces high-quality filter parts far more cost effectively than traditional manufacturing methods

### The Easy & Cost Effective Way To Make Filters

- Laser drilling is a non-contact machining process with no punches, drill bits or other parts to dull or wear
- Drill rates up to hundreds of holes per second make even large parts viable and economical
- No vacuum chambers requiring pump time
- Zero maintenance lasers and low-maintenance system design give high tool uptime and availability
- Short cycle time, high tool utilization, and small equipment footprint combine to give lowest overall cost-per-filter part
- **Download Datasheet**

#### Simple and Flexible Laser Drilling Machine

- Small Footprint Laser mounts inside workstation
- High-speed drilling Easy switch over between part designs
- Compatible with all metal types even magnetic materials
- Additional programmable cutting function to cut out completed filter or singulate smaller filters from a multi-part sheet
- Integrated tooling plate and mechanical clamps minimize requirements for individual part tooling
- Easy to install and operate