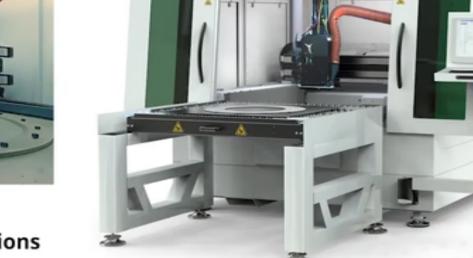

## LaserCube Driller High-Speed Flat Plate Drilling

- High-precision hole placement
- Repeatable hole quality and dimensions
- Easy to install

https://lasersystems.ipgphotonics.com/Products/lasercube/LaserCube-Driller#nav-products-overview

#### Simple and Flexible Laser Drilling Machine

- Small Footprint Laser mounts inside workstation
- High-speed drilling Easy switch over between part designs
- Compatible with all metal types even magnetic materials
- Additional programmable cutting function to cut out completed filter or singulate smaller filters from a multi-part sheet
- Integrated tooling plate and mechanical clamps minimize requirements for individual part tooling
- Easy to install and operate